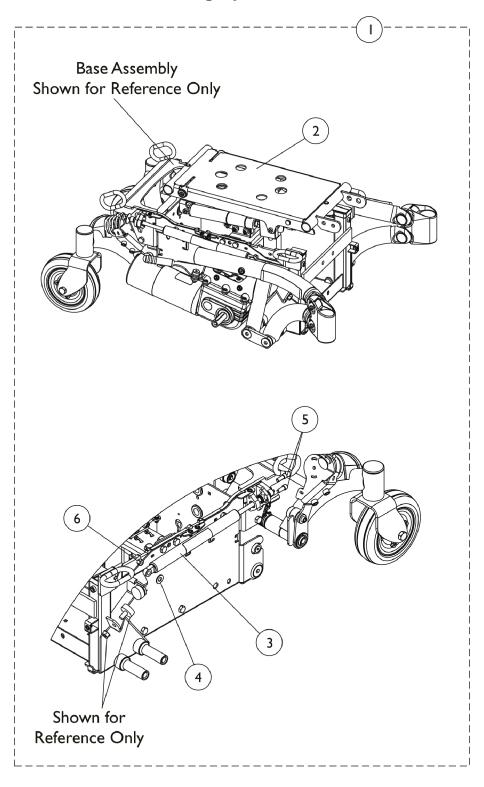

## TDX Spree w/ Manual Tilt Seating System For Chairs Built Before 2/12/09

| Item   |      |             |                                                                | Quantity Per |          |
|--------|------|-------------|----------------------------------------------------------------|--------------|----------|
| Number | Note | Part Number | Description                                                    | Package      | Assembly |
| 1      | A,B  | 1163237-NLA | NLA - Kit, Locking Cylinder Retrofit                           | 1            | 1        |
| 2      |      |             | Frame, Elevate Manual Tilt, Black                              | 1            | 1        |
| 2      |      |             | Frame, Manual Tilt Center Seat, Black                          | 1            | 1        |
| 2      |      |             | NLA - Screw, Shoulder Hex Socket Head (5/16" x 1", 1/4-20)     | 1            | 2        |
| 2      |      |             | NLA - Screw, Shoulder Hex Socket Head (5/16" x 1-1/4", 1/4-20) | 1            | 2        |
| 2      |      |             | Locknut (1/4-20)                                               | 1            | 4        |
| 2      |      |             | Cylinder, Gas w/ Release Cable - Right                         | 1            | 1        |
| 2      |      |             | Cylinder, Gas w/ Release Cable - Left                          | 1            | 1        |
| 2      |      |             | Spacer (5/16 x 1/2 x 3/8")                                     | 1            | 2        |
| 2      |      |             | Washer, Nylon (5/16 x 7/8 x 1/8")                              | 1            | 5        |
| 2      |      |             | Bumper, Rubber (1" Diameter x 3/8")                            | 1            | 2        |
| 2      |      |             | NLA - Nut, Keps (5/16-18)                                      | 1            | 2        |
| 2      |      |             | Washer, Steel (5/16 x 3/4 x 1/16")                             | 1            | 2        |
| 2      |      |             | Rod, Pivot                                                     | 1            | 1        |
| 2      |      |             | Screw, Hex Head w/ Patch (1/4-20 x 3/4")                       | 1            | 2        |
| 2      |      |             | Washer (1/4 x 23/32 x 1/16")                                   | 1            | 2        |
| 3      |      |             | Locking Cylinder w/Pivot Assembly                              | 1            | 2        |
| 4      |      |             | Washer, Nylon (11/32 x 11/16 x 1/16")                          | 1            | 2        |
| 5      |      |             | Screw, Socket Head (1/4-20 x 5/8")                             | 1            | 4        |
| 6      |      |             | Locknut (1/4-20)                                               | 1            | 2        |
|        |      |             | Instruction Sheet, Locking Cylinder                            | 1            | 1        |

NOTE: A - Includes items 2-6 and instruction sheet.

B - For TDX Spree chairs w/ Manual Tilt built before 2/12/09. Once retrofit kit has been installed, replacement cylinders can be ordered separately. See cateogory titled, "Locking Cylinder".