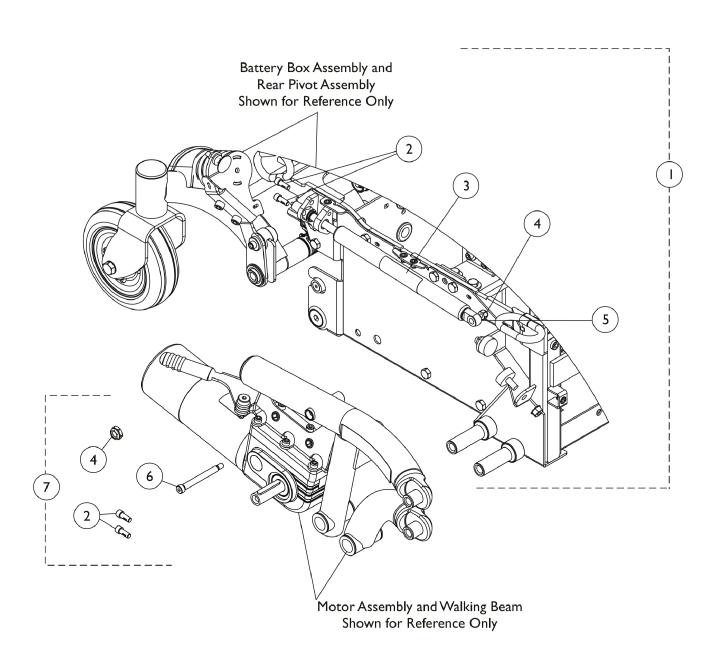

## **Locking Cylinder**

**Locking Cylinder** 

| Item   |      |             |                                                          | Quant   | ity Per  |
|--------|------|-------------|----------------------------------------------------------|---------|----------|
| Number | Note | Part Number | Description                                              | Package | Assembly |
| 1      | Α    | 1163238     | Kit, Locking Cylinder (Pair)                             | 1       | 1        |
| 2      |      |             | Screw, Socket Head (1/4-20 x 5/8")                       | 1       | 4        |
| 3      |      |             | Locking Cylinder w/Pivot Assembly                        | 1       | 2        |
| 4      |      |             | Locknut (1/4-20)                                         | 1       | 2        |
| 5      |      |             | Washer, Nylon (11/32 x 11/16 x 1/16")                    | 1       | 2        |
|        |      |             | Instruction Sheet, Locking Cylinder                      | 1       | 1        |
| 7      | В    | 1151609     | Kit, Locking Cylinder Mounting Hardware                  | 1       | 1        |
| 2      |      |             | Screw, Socket Head (1/4-20 x 5/8")                       | 1       | 2        |
| 4      |      |             | Locknut (1/4-20)                                         | 1       | 1        |
| 6      |      |             | Screw, Shoulder Hex Socket Head (5/16" x 2-1/2", 1/4-20) | 1       | 1        |

NOTE: A - Includes items 2-5 and instruction sheet. Kit includes Locking Cylinders and hardware for the right and left side.

B - Includes items 2, 4 and 6.