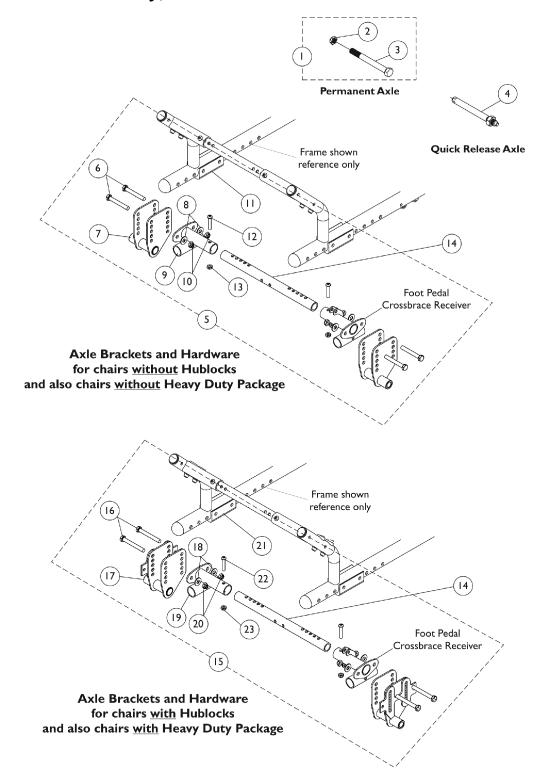

## Axles, Axle Mounting Plates, and Hardware Chairs w/o Vent Tray, 12/20/22/24" Wheels & Tilt Foot Pedal Release

| ltem        |                                                      |                                                                         |                                                                                                                                                               | Quantity Per    |          |
|-------------|------------------------------------------------------|-------------------------------------------------------------------------|---------------------------------------------------------------------------------------------------------------------------------------------------------------|-----------------|----------|
| Number      | Note                                                 | Part Number                                                             | Description                                                                                                                                                   | Package         | Assembly |
| 1           |                                                      | 1127817                                                                 | Kit, Axle with Locknut                                                                                                                                        | 1               | 1        |
| 2           |                                                      |                                                                         | Locknut (1/2-20)                                                                                                                                              | 1               | 2        |
| 3           |                                                      |                                                                         | NLA - Screw, Hex Head (1/2-20 x 6")                                                                                                                           | 1               | 2        |
| 4           |                                                      | 1040361                                                                 | Axle, Quick Release w/ Locknut (1/2" x 5")                                                                                                                    | 1               | 1        |
| 5           | A,B                                                  | 1162211-NLA                                                             | NLA - Kit, Axle Brackets with Hardware, Black                                                                                                                 | 1               | 1        |
| 6           |                                                      |                                                                         | Screw, Hex Head (5/16-24 x 2-1/4")                                                                                                                            | 1               | 4        |
| 7           |                                                      |                                                                         | NLA - Bracket, Axle, Black - Right                                                                                                                            | 1               | 1        |
| 7           |                                                      |                                                                         | NLA - Bracket, Axle, Black - Left                                                                                                                             | 1               | 1        |
| 8           |                                                      |                                                                         | Washer, Steel (5/16 x 3/4 x 1/16")                                                                                                                            | 1               | 4        |
| 9           |                                                      |                                                                         | Bracket, Lower Crossbrace Receiver, Black                                                                                                                     | 1               | 1        |
| 9           |                                                      |                                                                         | Bracket, Foot Pedal Crossbrace Receiver, Black                                                                                                                | 1               | 1        |
| 10          |                                                      |                                                                         | Locknut (5/16-24)                                                                                                                                             | 1               | 4        |
| 11          |                                                      |                                                                         | Bracket, Axle Spacer, Black                                                                                                                                   | 1               | 2        |
| 12          |                                                      |                                                                         | Screw, Socket Button Head (1/4-28 x 1-1/4")                                                                                                                   | 1               | 2        |
| 13          |                                                      |                                                                         | Locknut (1/4-28)                                                                                                                                              | 1               | 2        |
| 14          | С                                                    | See Chart                                                               | #14 Kit, Crossbraces with Hardware                                                                                                                            | 1               | 1        |
| 15          | D,E                                                  | 1162210-NLA                                                             | NLA - Kit, Axle Brackets and Hardware, Black                                                                                                                  | 1               | 1        |
| 16          |                                                      |                                                                         | Screw, Hex Head (5/16-24 x 2-1/4")                                                                                                                            | 1               | 4        |
| 17          |                                                      |                                                                         | Bracket, Axle, Black - Right                                                                                                                                  | 1               | 1        |
| 17          |                                                      |                                                                         | Bracket, Axle, Black - Left                                                                                                                                   | 1               | 1        |
| 18          |                                                      |                                                                         | Washer, Steel (5/16 x 3/4 x 1/16")                                                                                                                            | 1               | 4        |
| 19          |                                                      |                                                                         | Bracket, Lower Crossbrace Receiver, Black                                                                                                                     | 1               | 1        |
| 20          |                                                      |                                                                         | Bracket, Foot Pedal Crossbrace Receiver, Black                                                                                                                | 1               | 1        |
| 20          |                                                      |                                                                         | Locknut (5/16-24)                                                                                                                                             | 1               | 4        |
| 21          |                                                      |                                                                         | Bracket, Axle Spacer, Black                                                                                                                                   | 1               | 2        |
| 22          |                                                      |                                                                         | Screw, Socket Button Head (1/4-28 x 1-1/4")                                                                                                                   | 1               | 2        |
| 23          |                                                      |                                                                         | Locknut (1/4-28)                                                                                                                                              | 1               | 2        |
| B<br>C<br>D | - Includes<br>- Kit inclu<br>are req'o<br>- Chairs v | des 5 ea. Crossbrace<br>I for Base/Seat Frame<br>vith Hublocks and/or H | enough parts for right and left frames<br>s and all attaching hdwr. 1 crossbrace is required for Axle Mounting<br>s, and 1 crossbrace is req'd for Tilt Hdwr. | Hdwr., 3 crossl | oraces   |