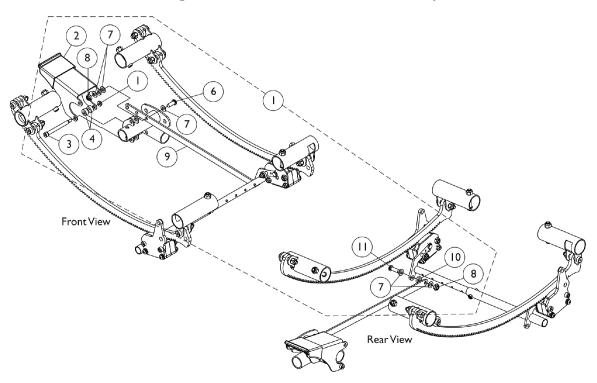

## **Foot Pedal Tilt Release Assembly**

If a wheelchair is ordered as a Foot Release or a Hand Release, it CANNOT be retrofitted in the field to accept the other Tilting function. A new wheelchair must be ordered.

Right Side Foot Pedal Tilt Release Assembly

Left Side Foot Pedal Tilt Release Assembly

| Item                          |      |             |                                                        | Quantity Per |          |
|-------------------------------|------|-------------|--------------------------------------------------------|--------------|----------|
| Number                        | Note | Part Number | Description                                            | Package      | Assembly |
| 1                             | Α    | 1162212     | Foot Pedal Tilt Release Assembly, Black - Right        | 1            | 1        |
| 2                             |      |             | Pedal, Foot, Black                                     | 1            | 1        |
| 3                             |      |             | Screw, Shoulder Hex Socket Head (1/4 x 2-1/4", #10-24) | 1            | 1        |
| 4                             |      |             | NLA - Spacer                                           | 1            | 2        |
| 5                             |      |             | NLA - Locknut (#10-24)                                 | 1            | 1        |
| 6                             |      |             | Screw, Socket Button Head (1/4-28 x 5/8")              | 1            | 1        |
| 7                             |      |             | Washer, Nylon (1/4 x 1/2 x 1/32")                      | 1            | 5        |
| 8                             |      |             | Locknut (1/4-28)                                       | 1            | 2        |
| 9                             |      |             | Link, Connecting, Black                                | 1            | 1        |
| 10                            |      |             | Washer, Nylon (1/4 x 1/2 x 1/8")                       | 1            | 1        |
| 11                            |      |             | NLA - Screw, Socket Button Head (1/4-28 x 3/4")        | 1            | 1        |
| 1                             | Α    | 1162213     | Foot Pedal Tilt Release Assembly, Black - Left         | 1            | 1        |
| 2                             |      |             | Pedal, Foot, Black                                     | 1            | 1        |
| 3                             |      |             | Screw, Shoulder Hex Socket Head (1/4 x 2-1/4", #10-24) | 1            | 1        |
| 4                             |      |             | NLA - Spacer                                           | 1            | 2        |
| 5                             |      |             | NLA - Locknut (#10-24)                                 | 1            | 1        |
| 6                             |      |             | Screw, Socket Button Head (1/4-28 x 5/8")              | 1            | 1        |
| 7                             |      |             | Washer, Nylon (1/4 x 1/2 x 1/32")                      | 1            | 5        |
| 8                             |      |             | Locknut (1/4-28)                                       | 1            | 2        |
| 9                             |      |             | Link, Connecting, Black                                | 1            | 1        |
| 10                            |      |             | Washer, Nylon (1/4 x 1/2 x 1/8")                       | 1            | 1        |
| 11                            |      |             | NLA - Screw, Socket Button Head (1/4-28 x 3/4")        | 1            | 1        |
| NOTE: A - Includes items 2-11 |      |             |                                                        |              |          |