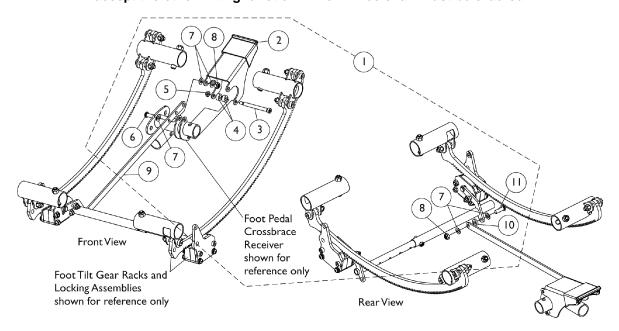

## **Foot Pedal Tilt Release Assembly**

If a wheelchair is ordered as a Foot Release or a Hand Release, it CANNOT be retrofitted in the field to accept the other Tilting function. A new wheelchair must be ordered.

Right Side Foot Pedal Tilt Release Assembly

Left Side Foot Pedal Tilt Release Assembly

| Item                          |      |             |                                                        | Quantity Per |          |
|-------------------------------|------|-------------|--------------------------------------------------------|--------------|----------|
| Number                        | Note | Part Number | Description                                            | Package      | Assembly |
| 1                             | Α    | 1162212     | Foot Pedal Tilt Release Assembly, Black - Right        | 1            | 1        |
| 2                             |      |             | Pedal, Foot, Black                                     | 1            | 1        |
| 3                             |      |             | Screw, Shoulder Hex Socket Head (1/4 x 2-1/4", #10-24) | 1            | 1        |
| 4                             |      |             | NLA - Spacer                                           | 1            | 2        |
| 5                             |      |             | NLA - Locknut (#10-24)                                 | 1            | 1        |
| 6                             |      |             | Screw, Socket Button Head (1/4-28 x 5/8")              | 1            | 1        |
| 7                             |      |             | Washer, Nylon (1/4 x 1/2 x 1/32")                      | 1            | 5        |
| 8                             |      |             | Locknut (1/4-28)                                       | 1            | 2        |
| 9                             |      |             | Link, Connecting, Black                                | 1            | 1        |
| 10                            |      |             | Washer, Nylon (1/4 x 1/2 x 1/8")                       | 1            | 1        |
| 11                            |      |             | NLA - Screw, Socket Button Head (1/4-28 x 3/4")        | 1            | 1        |
| 1                             | Α    | 1162213     | Foot Pedal Tilt Release Assembly, Black - Left         | 1            | 1        |
| 2                             |      |             | Pedal, Foot, Black                                     | 1            | 1        |
| 3                             |      |             | Screw, Shoulder Hex Socket Head (1/4 x 2-1/4", #10-24) | 1            | 1        |
| 4                             |      |             | NLA - Spacer                                           | 1            | 2        |
| 5                             |      |             | NLA - Locknut (#10-24)                                 | 1            | 1        |
| 6                             |      |             | Screw, Socket Button Head (1/4-28 x 5/8")              | 1            | 1        |
| 7                             |      |             | Washer, Nylon (1/4 x 1/2 x 1/32")                      | 1            | 5        |
| 8                             |      |             | Locknut (1/4-28)                                       | 1            | 2        |
| 9                             |      |             | Link, Connecting, Black                                | 1            | 1        |
| 10                            |      |             | Washer, Nylon (1/4 x 1/2 x 1/8")                       | 1            | 1        |
| 11                            |      |             | NLA - Screw, Socket Button Head (1/4-28 x 3/4")        | 1            | 1        |
| NOTE: A - Includes items 2-11 |      |             |                                                        |              |          |