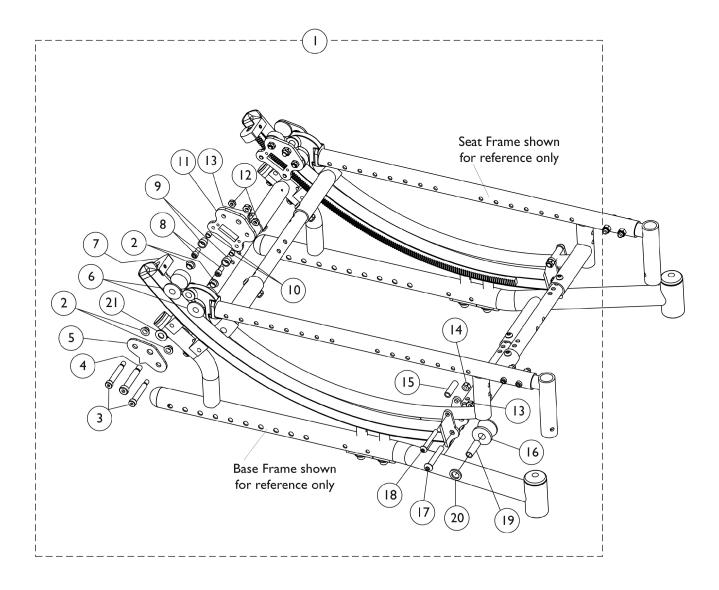

| ltem                                                                       |      |             |                                                                | Quantity Per |          |
|----------------------------------------------------------------------------|------|-------------|----------------------------------------------------------------|--------------|----------|
| Number                                                                     | Note | Part Number | Description                                                    | Package      | Assembly |
| 1                                                                          | А    | 1142080     | NLA - Kit, Tilt Hardware                                       | 1            | 1        |
| 2                                                                          |      |             | Bushing, Flange                                                | 1            | 8        |
| 3                                                                          |      |             | NLA - Screw, Shoulder Hex Socket Head (5/16" x 1-3/4", 1/4-20) | 1            | 4        |
| 4                                                                          |      |             | Screw, Shoulder Hex Socket Head (3/8 x 1-3/4", 5/16-18)        | 1            | 2        |
| 5                                                                          |      |             | Plate, Tilt Outside                                            | 1            | 2        |
| 6                                                                          |      |             | Roller, Rear                                                   | 1            | 4        |
| 7                                                                          |      |             | Stop, Tilt, Black                                              | 1            | 2        |
| 7                                                                          |      |             | Screw, Socket Set Cup Point (1/4-28 x 1/2")                    | 1            | 2        |
| 8                                                                          |      |             | NLA - Screw, Socket Head (1/4-28 x 1/2")                       | 1            | 4        |
| 9                                                                          |      |             | NLA - Upstop, Roller                                           | 1            | 4        |
| 10                                                                         |      |             | Bushing (1/4 x 5/16 x 3/16")                                   | 1            | 4        |
| 11                                                                         |      |             | Plate, Tilt Inside                                             | 1            | 2        |
| 12                                                                         |      |             | Locknut (1/4-20)                                               | 1            | 4        |
| 13                                                                         |      |             | Locknut (5/16-18)                                              | 1            | 4        |
| 14                                                                         |      |             | Locknut (1/4-20)                                               | 1            | 2        |
| 15                                                                         |      |             | NLA - Bushing, Nylon (1/4 x 3/8 x 1-1/4")                      | 1            | 2        |
| 16                                                                         |      |             | Roller, Nylon, Black                                           | 1            | 2        |
| 17                                                                         |      |             | Screw, Socket Button Head (5/16-18 x 2")                       | 1            | 2        |
| 18                                                                         |      |             | Screw, Socket Button Head (1/4-20 x 1-7/8")                    | 1            | 2        |
| 19                                                                         |      |             | Bushing, Steel (5/16 x 27/64 x 1-1/4")                         | 1            | 2        |
| 20                                                                         |      |             | Washer, Nylon (1/2 x 3/4 x 3/32")                              | 1            | 2        |
| 21                                                                         |      |             | Washer, Nylon (3/8 x 3/4 x 1/16")                              | 1            | 2        |
| NOTE: A - Includes items 2-21. Includes hardware for right and left sides. |      |             |                                                                |              |          |