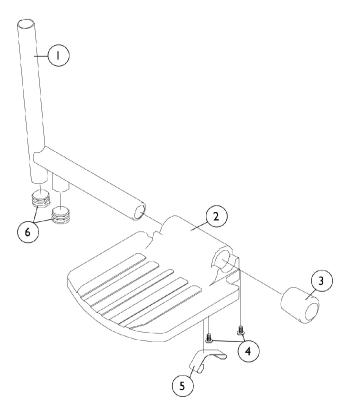

## Pivot Slide Tube with Footplate For 94BK, 94BKR, 96BK, H94, H96BK Assemblies (14" to 15" Chairs)

| ltem                                                                                                                                                                                                                                         |      |             |                                                                          | Quantity Per |          |
|----------------------------------------------------------------------------------------------------------------------------------------------------------------------------------------------------------------------------------------------|------|-------------|--------------------------------------------------------------------------|--------------|----------|
| Number                                                                                                                                                                                                                                       | Note | Part Number | Description                                                              | Package      | Assembly |
| 1                                                                                                                                                                                                                                            |      | 7500085-NLA | NLA - Pivot/Slide Tube w/ Plug Button Assembly,<br>Chrome                | 1            | 1        |
| 2                                                                                                                                                                                                                                            | А    | 44200X059   | Footplate, Aluminum, Small, Black (6-3/4" W x 6" L)                      | 1            | 1        |
| 3                                                                                                                                                                                                                                            |      | 1016346     | Cap, End, Tube, Black (7/8")                                             | 1            | 1        |
| 4                                                                                                                                                                                                                                            |      | 7930354-NLA | NLA - Package, Phillips Head Screw (#8-32 x 3/8")                        | 1            | 2        |
| 5                                                                                                                                                                                                                                            |      | 1006981     | Spring, Tension                                                          | 1            | 1        |
| 6                                                                                                                                                                                                                                            |      | 1027097     | Plug Button, Black (3/4")                                                | 1            | 2        |
|                                                                                                                                                                                                                                              | A,B  | 1030912-NLA | NLA - Pivot/Slide Tube w/ Aluminum Footplate<br>Assembly, Chrome - Right | 1            | 1        |
|                                                                                                                                                                                                                                              | A,B  | 1030913-NLA | NLA - Pivot/Slide Tube w/ Aluminum Footplate<br>Assembly, Chrome - Left  | 1            | 1        |
| <ul> <li>NOTE: A - Aluminum footplates on chairs built before 2/96 had a "Bright Aluminum" finish. Footplates after 1/96 now have a black finish. For Front Riggings before 2/96, order in pairs to match.</li> <li>B - Not Shown</li> </ul> |      |             |                                                                          |              |          |