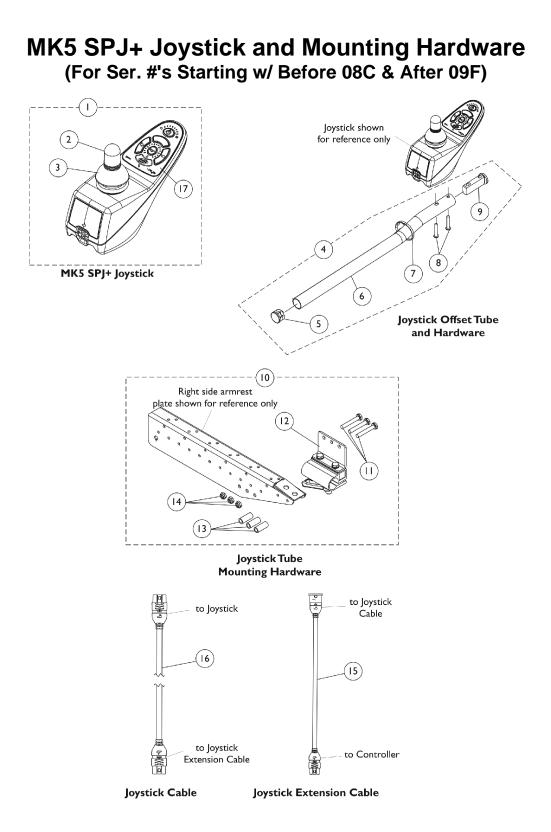

## **MK5 SPJ+ Joystick and Mounting Hardware** (For Ser. #'s Starting w/ Before 08C & After 09F)

| ltem   |                                       |                                |                                                     | Quantity Per         |          |
|--------|---------------------------------------|--------------------------------|-----------------------------------------------------|----------------------|----------|
| Number | Note                                  | Part Number                    | Description                                         | Package              | Assembly |
| 1      | A,D,E,<br>F                           | 1127291                        | Joystick, SPJ+                                      | 1                    | 1        |
| 2      |                                       | 1040217                        | Knob, Joystick Rubber, Black                        | 1                    | 1        |
| 3      |                                       | 1040218                        | Skirt, Joystick Rubber, Black                       | 1                    | 1        |
| 4      | В                                     | 1161733                        | Kit, 2" Offset Joystick Tube w/ Hardware            | 1                    | 1        |
| 5      |                                       |                                | Plug Button, Black (7/8")                           | 1                    | 1        |
| 6      |                                       |                                | Tube, Joystick Offset (2")                          | 1                    | 1        |
| 7      |                                       |                                | Tie Wrap (11-1/2" L)                                | 1                    | 2        |
| 8      |                                       |                                | Screw, Phillips Pan Head (#10-32 x 1-1/8")          | 1                    | 2        |
| 8      |                                       |                                | Screw, Phillips Pan Head (M5 x .8 x 30mm)           | 1                    | 2        |
| 9      |                                       |                                | Spacer, Joystick Tube, Black                        | 1                    | 1        |
| 5      |                                       | 1130582                        | Package, Plug Button, Black (7/8")                  | 10                   | 1        |
| 7      |                                       | 1095502-NLA                    | NLA - Package, Tie Wrap (11-1/2" L)                 | 10                   | 1        |
| 10     | С                                     | 1115000                        | Kit, Joystick Tube Mounting Hardware - Captain Seat | 1                    | 1        |
| 11     |                                       | 1037610                        | Screw, Hex Head (1/4-20 x 1-5/8")                   | 1                    | 3        |
| 12     |                                       | 1105049                        | Clamp Assembly, Fixed Height, Captain/ Van Seat     | 1                    | 1        |
| 13     |                                       | 1087219                        | Spacer (1/4 x 3/8 x 1")                             | 1                    | 3        |
| 14     |                                       | 1025195                        | Locknut (1/4-20)                                    | 1                    | 3        |
| 15     | E                                     | 1116404                        | Cable, Joystick Extension                           | 1                    | 1        |
| 16     | E                                     | 1127293                        | Cable, Joystick SPJ+                                | 1                    | 1        |
| 17     |                                       | 1165094                        | Kit, Overylay, SPJ+ Joystick (MK5/MK6)              | 1                    | 1        |
|        |                                       |                                | NLA - Overlay, SPJ+ Joystick                        | 1                    | 1        |
|        |                                       |                                | Instruction Sheet, MK5/MK6 Overlay                  | 1                    | 1        |
| B      | - Includes<br>their app<br>- Includes | lication.<br>items 11 thru 14. | Instruction Sheet, MK5/MK6 Overlay                  | 1<br>screw that appl |          |

D - Battery Charger is plugged into the front port on the joystick to charge batteries. E - Used Before 4/1/08 w/ Ser. #'s Ending w/ 08C & After 5/31/09 Starting w/ Ser. #'s 09F

F - Before replacing your joystick, verify with Invacare Technical Service Phone Support first to see if only a Joystick Overlay Kit is needed