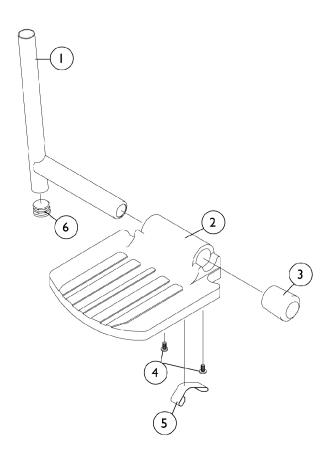

## Pivot Slide Tube with Footplate For 93, H93 Assemblies (14" to 15" Chairs)

| ltem                                                                                                                                                                                                            |      |             |                                                                 | Quantity Per |          |
|-----------------------------------------------------------------------------------------------------------------------------------------------------------------------------------------------------------------|------|-------------|-----------------------------------------------------------------|--------------|----------|
| Number                                                                                                                                                                                                          | Note | Part Number | Description                                                     | Package      | Assembly |
| 1                                                                                                                                                                                                               |      | 1041527     | Pivot/Slide Tube w/ Plug Button, Black                          | 1            | 1        |
| 2                                                                                                                                                                                                               | А    | 44200X059   | Footplate, Aluminum, Small, Black (6-3/4" W x 6" L)             | 1            | 1        |
| 3                                                                                                                                                                                                               |      | 1016346     | Cap, End, Tube, Black (7/8")                                    | 1            | 1        |
| 4                                                                                                                                                                                                               |      | 1025729     | Screw, Phillips Pan Head Tap (#8-32 x 3/8")                     | 1            | 2        |
| 5                                                                                                                                                                                                               |      | 1006981     | Spring, Tension                                                 | 1            | 1        |
| 6                                                                                                                                                                                                               |      | 1027097     | Plug Button, Black (3/4")                                       | 1            | 1        |
|                                                                                                                                                                                                                 | A,B  | 1058573-NLA | NLA - Pivot/Slide Tube w/ Footplate Assembly<br>Aluminum, Right | 1            | 1        |
|                                                                                                                                                                                                                 | A,B  | 1058574-NLA | NLA - Pivot/Slide Tube w/ Footplate Assembly<br>Aluminum, Left  | 1            | 1        |
| NOTE: A - Aluminum footplates on chairs before 2/96 had a "Bright Aluminum" finish. Footplates after 1/96 now have a black finish.<br>For Front Riggings before 2/96, order in pairs to match.<br>B - Not Shown |      |             |                                                                 |              |          |