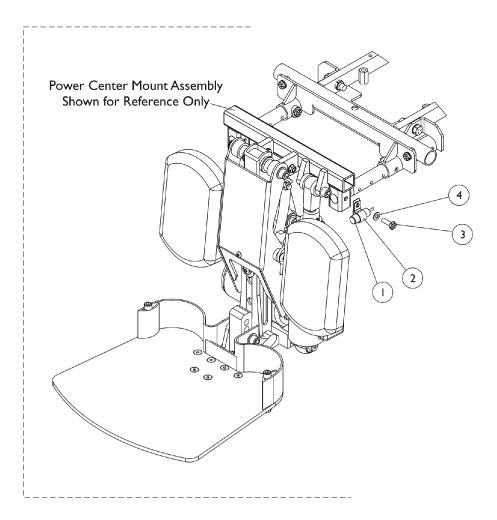

## Mounting Limit Tilt Switch w/ Power Center Mount - TDX SP/SP-GT/SR

As of 7/1/2009, switches are mercury free.

| ltem   |      |             |                                                     | Quantity Per |          |
|--------|------|-------------|-----------------------------------------------------|--------------|----------|
| Number | Note | Part Number | Description                                         | Package      | Assembly |
| 1      |      | 1140099     | Switch, Drive Lockout Mercury Free Ball (MK6i) (50" | 1            | 1        |
|        |      |             | L)                                                  |              |          |
| 2      |      | 1160787     | NLA - Kit, Mounting Switch Limit Tilt w/ MPCTMT     | 1            | 1        |
|        |      |             | NLA - Bracket, Cable/Wire Mounting, Black           | 1            | 1        |
| 3      |      | 1045267     | Screw, Hex Head w/ Patch (1/4-20 x 3/4")            | 1            | 1        |
| 4      |      | 1026907     | Washer (1/4 x 1/2 x 1/16")                          | 1            | 1        |