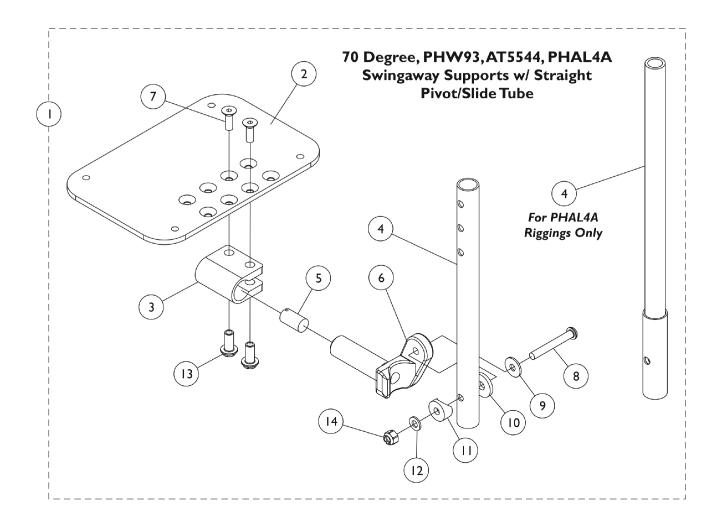

# Adjustable Angle Footplate Assemblies - AT5543 70 Deg., PHW93, AT5544, PHAL4A Swingaway Supports

NOTE: Heel loops are not included. See Footrest and Legrest Accessories page.

### Adjustable Angle Footplate Assemblies - AT5543 70 Deg., PHW93, AT5544, PHAL4A Swingaway Supports

NOTE: Heel loops are not included. See Footrest and Legrest Accessories page.

| Item   |      |             |                                                                          | Quantity Per |          |
|--------|------|-------------|--------------------------------------------------------------------------|--------------|----------|
| Number | Note | Part Number | Description                                                              | Package      | Assembly |
| 1      | Α    | See Chart   | Pivot and Slide Tubes w/ Footplate Assemblies                            | 1            | 1        |
| 2      | D    | 1060426-NLA | NLA - Footplate, Adjustable Angle, Medium, Black (4-1/4" W x 8" L)       | 1            | 1        |
| 2      | С    | 1113572     | Footplate, Adjustable Angle, Medium, Black (4-1/4" W x 8" L)             | 1            | 1        |
| 2      | D    | 1060427-NLA | NLA - Footplate, Adjustable Angle, Large, Black (5-1/4" W x 8" L)        | 1            | 1        |
| 2      | С    | 1113573     | Footplate, Adjustable Angle, Large, Black (5-1/4" W x 8" L)              | 1            | 1        |
| 2      | D,E  | 1062569-NLA | NLA - Footplate, Adjustable Angle, Extra Large, Black (6-1/4" W x 8" L)  | 1            | 1        |
| 2      | С    | 1113574     | Footplate, Adjustable Angle, Extra Large, Black (6-1/4" W x 8" L)        | 1            | 1        |
| 3      |      | 1058517     | Clamp, Footplate                                                         | 1            | 1        |
| 4      |      | 1057855     | Tube, Pivot and Slide, Straight, Steel, Black (9-7/8" L)                 | 1            | 1        |
| 4      |      | 1057856     | Tube, Pivot/Slide, Straight, Steel, Black (11-7/8" L)                    | 1            | 1        |
| 4      |      | 1121135     | Tube, Pivot/Slide, Straight, Steel, Black (13-7/8" L)                    | 1            | 1        |
| 4      | В    | 1091745-NLA | 1091745-NLA NLA - Tube, Pivot/Slide, Straight, Steel, Chrome (13-7/8" L) |              | 1        |
| 5      |      | 1048816     | Screw, Nylon Adjustment (1/2-13 x 7/8")                                  | 1            | 1        |
| 6      |      | 1052102     | Hinge, Footplate - Right                                                 | 1            | 1        |
| 6      |      | 1052103     | Hinge, Footplate - Left                                                  | 1            | 1        |
| 7      |      | 1029545     | Screw, Socket Flat Head (1/4-20 x 3/4")                                  | 1            | 2        |
| 8      |      | 7930321-NLA | NLA Package, Screw, Socket Button Head (1/4-20 x 1-7/8")                 | 25           | 1        |
| 9      |      | 1026900     | Washer (1/4 x 23/32 x 1/16")                                             | 1            | 1        |
| 10     |      | 7930313     | Package, Washer, Nylon (5/16 x 7/8 x 1/8")                               | 25           | 1        |
| 11     |      | 1025457     | Spacer, Coved (1/4 x 3/4 x 11/32")                                       | 1            | 1        |
| 12     |      | 1026907     | Washer (1/4 x 1/2 x 1/16")                                               | 1            | 1        |
| 13     |      | 1082686     | Nut, Barrel, Hex Head (1/4-20 x 11/16")                                  | 1            | 2        |
| 14     |      | 7930333     | Locknut (1/4-20)                                                         | 25           | 1        |

NOTE: A - Includes Items 2 thru 14.

B - For PHAL4A only.

C - The footplate design was revised after 9/1/2008 with rounder corners and accessory holes changed from eight to four.

D - Used before 9/2/08.

E - Part #1062569 is No Longer Available. Order part #1113574 as a replacement. It is recommended to order in pairs to match.