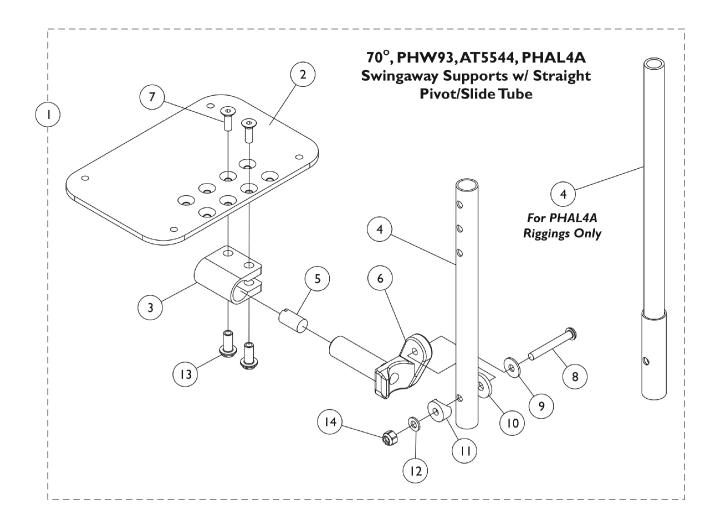

# Adjustable Angle Footplate Assemblies - AT5543 70 Deg., PHW93, AT5544, PHAL4A Swingaway Supports

| ltem                       |                                                                               |                                                                                     |                                                                                                                                         | Quantity Per |          |
|----------------------------|-------------------------------------------------------------------------------|-------------------------------------------------------------------------------------|-----------------------------------------------------------------------------------------------------------------------------------------|--------------|----------|
| Number                     | Note                                                                          | Part Number                                                                         | Description                                                                                                                             | Package      | Assembly |
| 1                          | А                                                                             | See Chart                                                                           | Pivot/Slide Tubes w/ Footplate Assemblies                                                                                               | 1            | 1        |
| 2                          | C,G                                                                           | 1060426-NLA                                                                         | NLA - Footplate, Adjustable Angle, Medium, Black<br>(4-1/4" W x 8" L)                                                                   | 1            | 1        |
| 2                          | B,C                                                                           | 1113572                                                                             | Footplate, Adjustable Angle, Medium, Black (4-1/4"<br>W x 8" L)                                                                         | 1            | 1        |
| 2                          | D,G                                                                           | 1060427-NLA                                                                         | NLA - Footplate, Adjustable Angle, Large, Black<br>(5-1/4" W x 8" L)                                                                    | 1            | 1        |
| 2                          | B,D                                                                           | 1113573                                                                             | Footplate, Adjustable Angle, Large, Black (5-1/4" W x 8" L)                                                                             | 1            | 1        |
| 2                          | E,G,H                                                                         | 1062569-NLA                                                                         | NLA - Footplate, Adjustable Angle, Extra Large,<br>Black (6-1/4" W x 8" L)                                                              | 1            | 1        |
| 2                          | B,E                                                                           | 1113574                                                                             | Footplate, Adjustable Angle, Extra Large, Black<br>(6-1/4" W x 8" L)                                                                    | 1            | 1        |
| 3                          |                                                                               | 1058517                                                                             | Clamp, Footplate                                                                                                                        | 1            | 1        |
| 4                          |                                                                               | 1057855                                                                             | Tube, Pivot and Slide, Straight, Steel, Black (9-7/8"<br>L)                                                                             | 1            | 1        |
| 4                          |                                                                               | 1057856                                                                             | Tube, Pivot/Slide, Straight, Steel, Black (11-7/8" L)                                                                                   | 1            | 1        |
| 4                          |                                                                               | 1121135                                                                             | Tube, Pivot/Slide, Straight, Steel, Black (13-7/8" L)                                                                                   | 1            | 1        |
| 4                          | F                                                                             | 1091745-NLA                                                                         | NLA - Tube, Pivot/Slide, Straight, Steel, Chrome<br>(13-7/8" L)                                                                         | 1            | 1        |
| 5                          |                                                                               | 1048816                                                                             | Screw, Nylon Adjustment (1/2-13 x 7/8")                                                                                                 | 1            | 1        |
| 6                          |                                                                               | 1052102                                                                             | Hinge, Footplate - Right                                                                                                                | 1            | 1        |
| 6                          |                                                                               | 1052103                                                                             | Hinge, Footplate - Left                                                                                                                 | 1            | 1        |
| 7                          |                                                                               | 1029545                                                                             | Screw, Socket Flat Head (1/4-20 x 3/4")                                                                                                 | 1            | 2        |
| 8                          |                                                                               | 7930321-NLA                                                                         | NLA Package, Screw, Socket Button Head (1/4-20 x 1-7/8")                                                                                | 25           | 1        |
| 9                          |                                                                               | 1026907                                                                             | Washer (1/4 x 1/2 x 1/16")                                                                                                              | 1            | 1        |
| 10                         |                                                                               | 7930313                                                                             | Package, Washer, Nylon (5/16 x 7/8 x 1/8")                                                                                              | 25           | 1        |
| 11                         |                                                                               | 1025457                                                                             | Spacer, Coved (1/4 x 3/4 x 11/32")                                                                                                      | 1            | 1        |
| 12                         |                                                                               | 1026900                                                                             | Washer (1/4 x 23/32 x 1/16")                                                                                                            | 1            | 1        |
| 13                         |                                                                               | 1082686                                                                             | Nut, Barrel, Hex Head (1/4-20 x 11/16")                                                                                                 | 1            | 2        |
| 14                         |                                                                               | 7930333                                                                             | Locknut (1/4-20)                                                                                                                        | 25           | 1        |
| B<br>C<br>D<br>E<br>F<br>G | - The foot<br>- For 12-1<br>- For 14-1<br>- For 16"<br>- For PHA<br>- Used be | 3" wide chairs<br>5" wide chairs<br>and wider chairs.<br>L4A only.<br>ofore 9/2/08. | iged after 9/1/2008 with rounder corners and accessory holes chang<br>vailable. Order part #1113574 as a replacement. It is recommended |              |          |

#### NOTE: Heel loops are not included. See Footrest and Legrest Accessories.

#1 Pivot/Slide Tube with Footplate Assemblies

### NOTE: Heel loops are not included. See Footrest and Legrest Accessories. #1 Pivot/Slide Tube with Footplate Assemblies

| Rigging Type                                | 70, PHW93, AT5544<br>(9-7/8" Tube) | 70, PHW93, AT5544<br>(11-7/8" Tube) | 70, PHW93, AT5544<br>(13-7/8" Tube) | PHAL4A<br>(13-7/8" Tube) |
|---------------------------------------------|------------------------------------|-------------------------------------|-------------------------------------|--------------------------|
| 12-13" W - Right<br>(4-1/4" Footplate)      | 1060442                            | N/A                                 | N/A                                 | N/A                      |
| 12-13" W - Left<br>(4-1/4" Footplate)       | 1060443                            | N/A                                 | N/A                                 | N/A                      |
| 14-15" W - Right<br>(5-1/4" Footplate)      | 1060444                            | 1062758                             | 1121138-NLA                         | 1091775-NLA              |
| 14-15" W - Left<br>(5-1/4" Footplate)       | 1060445                            | 1062759                             | 1121139-NLA                         | 1091776-NLA              |
| 16" and Wider - Right<br>(6-1/4" Footplate) | 1062756                            | 1062760                             | 1121140                             | 1091777-NLA              |
| 16" and Wider - Left<br>(6-1/4" Footplate)  | 1062757                            | 1062761                             | 1121141                             | 1091778-NLA              |