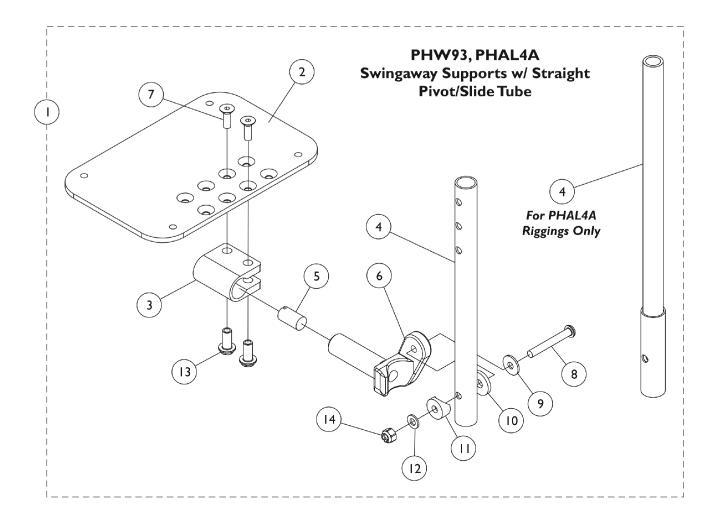

| Item   |      |             |                                                                   | Quantity Per |          |
|--------|------|-------------|-------------------------------------------------------------------|--------------|----------|
| Number | Note | Part Number | Description                                                       | Package      | Assembly |
| 1      | Α    | See Chart   | Pivot/Slide Tube w/ Footplate Assemblies                          | 1            | 1        |
| 2      | В    | 1113574     | Footplate, Adjustable Angle, Extra Large, Black (6-1/4" W x 8" L) | 1            | 1        |
| 3      |      | 1058517     | Clamp, Footplate                                                  | 1            | 1 1      |
| 4      |      | 1057855     | Tube, Pivot and Slide, Straight, Steel, Black (9-7/8" L)          | 1            | 1        |
| 4      |      | 1057856     | Tube, Pivot/Slide, Straight, Steel, Black (11-7/8" L)             | 1            | 1 1      |
| 4      |      | 1121135     | Tube, Pivot/Slide, Straight, Steel, Black (13-7/8" L)             | 1            | 1 1      |
| 4      | С    | 1091745-NLA | NLA - Tube, Pivot/Slide, Straight, Steel, Chrome (13-7/8" L)      | 1            | 1        |
| 5      |      | 1048816     | Screw, Nylon Adjustment (1/2-13 x 7/8")                           | 1            | 1 1      |
| 6      |      | 1052102     | Hinge, Footplate - Right                                          | 1            | 1 1      |
| 6      |      | 1052103     | Hinge, Footplate - Left                                           | 1            | 1 1      |
| 7      |      | 1029545     | Screw, Socket Flat Head (1/4-20 x 3/4")                           | 1            | 2        |
| 8      |      | 1022831     | Screw, Socket Button Head (1/4-20 x 1-7/8")                       | 1            | 1 1      |
| 9      |      | 1026900     | Washer (1/4 x 23/32 x 1/16")                                      | 1            | 1 1      |
| 10     |      | 1016301     | Washer, Nylon (5/16 x 7/8 x 1/8")                                 | 1            | 1 1      |
| 11     |      | 1025457     | Spacer, Coved (1/4 x 3/4 x 11/32")                                | 1            | 1 1      |
| 12     |      | 1026907     | Washer (1/4 x 1/2 x 1/16")                                        | 1            | 1 1      |
| 13     |      | 1082686     | Nut, Barrel, Hex Head (1/4-20 x 11/16")                           | 1            | 2        |
| 14     |      | 1025736     | Locknut (1/4-20)                                                  | 1            | 1        |

NOTE: A - Includes Items 2 thru 14.

## #1 Pivot/Slide Tube w/ Footplate Assemblies

| Rigging Type                             | PHW93<br>(9-7/8" Tube) | PHW93<br>(11-7/8" Tube) | PHW93<br>(13-7/8" Tube) | PHAL4A<br>(13-7/8" Tube) |
|------------------------------------------|------------------------|-------------------------|-------------------------|--------------------------|
| 16" and Wider - Right (6-1/4" Footplate) | 1062756                | 1062760                 | 1121140                 | 1091777-NLA              |
| 16" and Wider - Left (6-1/4" Footplate)  | 1062757                | 1062761                 | 1121141                 | 1091778-NLA              |

B - The footplate design was revised 9/2/2008 with rounder corners and accessory holes changed from 8 to 4. Recommended to replace in pairs to match sides.

C - For PHAL4A legrest only.