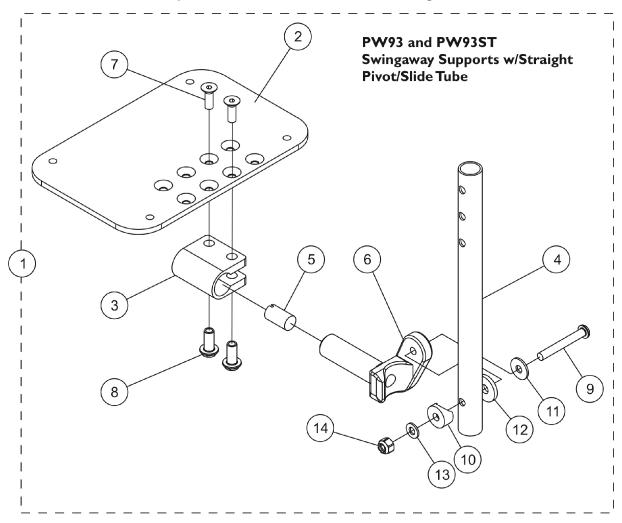

## AT5543 Adjustable Angle Footplates PW93 and PW93ST Swingaway Supports

NOTE: Heel loops are not included. See footrest and legrest accessories.

### AT5543 Adjustable Angle Footplates PW93 and PW93ST Swingaway Supports

| Item   |      |             |                                                                   | Quantity Per |          |
|--------|------|-------------|-------------------------------------------------------------------|--------------|----------|
| Number | Note | Part Number | Description                                                       | Package      | Assembly |
| 1      | Α    | See Chart   | PW93 Pivot/Slide Tube and Footplate Assemblies                    | 1            | 1        |
| 1      | Α    | See Chart   | PW93ST Pivot/Slide Tube and Footplate Assemblies                  | 1            | 1        |
| 2      | В    | 1113573     | Footplate, Adjustable Angle, Large, Black (5-1/4" W x 8" L)       | 1            | 1        |
| 2      | В    | 1113574     | Footplate, Adjustable Angle, Extra Large, Black (6-1/4" W x 8" L) | 1            | 1        |
| 3      |      | 1058517     | Clamp, Footplate                                                  | 1            | 1        |
| 4      |      | 1057855     | Tube, Pivot and Slide, Straight, Steel, Black (9-7/8" L)          | 1            | 1        |
| 4      |      | 1057856     | Tube, Pivot/Slide, Straight, Steel, Black (11-7/8" L)             | 1            | 1        |
| 5      |      | 1048816     | Screw, Nylon Adjustment (1/2-13 x 7/8")                           | 1            | 1        |
| 6      |      | 1052102     | Hinge, Footplate - Right                                          | 1            | 1        |
| 6      |      | 1052103     | Hinge, Footplate - Left                                           | 1            | 1        |
| 7      |      | 1029545     | Screw, Socket Flat Head (1/4-20 x 3/4")                           | 1            | 2        |
| 8      |      | 1082686     | Nut, Barrel, Hex Head (1/4-20 x 11/16")                           | 1            | 2        |
| 9      |      | 7930321-NLA | NLA Package, Screw, Socket Button Head (1/4-20 x 1-7/8")          | 25           | 1        |
| 10     |      | 1025457     | Spacer, Coved (1/4 x 3/4 x 11/32")                                | 1            | 1        |
| 11     |      | 1026900     | Washer (1/4 x 23/32 x 1/16")                                      | 1            | 1        |
| 12     |      | 7930313     | Package, Washer, Nylon (5/16 x 7/8 x 1/8")                        | 25           | 1        |
| 13     |      | 1026907     | Washer (1/4 x 1/2 x 1/16")                                        | 1            | 1        |
| 14     |      | 7930333     | Locknut (1/4-20)                                                  | 25           | 1        |

NOTE: A - Includes Items 2 thru 14.

B - This footplate was revised 9/2/2008 with rounder corners and accessory holes changed from 8 to 4. Recommended to replace footplates in pairs to match sides.