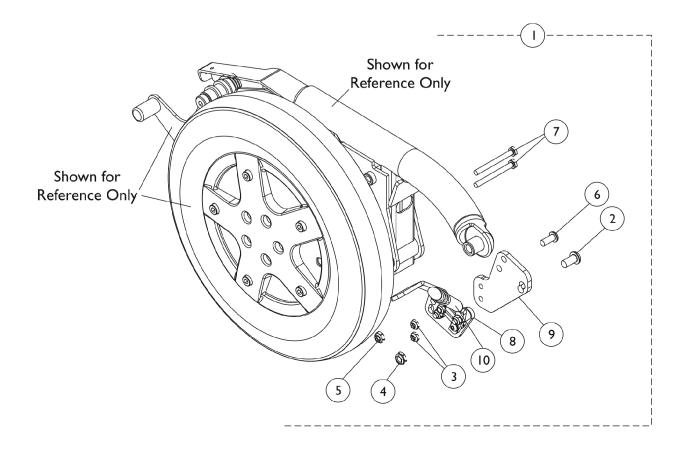

## Wheel Lock Assembly - TDX SR

| Item                                                                                                                                                                |      |             |                                                 | Quantity Per |          |
|---------------------------------------------------------------------------------------------------------------------------------------------------------------------|------|-------------|-------------------------------------------------|--------------|----------|
| Number                                                                                                                                                              | Note | Part Number | Description                                     | Package      | Assembly |
| 1                                                                                                                                                                   | А    | 1161567     | NLA - Kit, Wheel Lock, TDXSR - Right            | 1            | 1        |
| 2                                                                                                                                                                   |      |             | NLA - Screw, Socket Button Head (3/8-16 x 3/4") | 1            | 1        |
| 3                                                                                                                                                                   |      |             | Locknut (1/4-20)                                | 1            | 2        |
| 4                                                                                                                                                                   |      |             | Locknut, Low Profile (3/8-16)                   | 1            | 1        |
| 5                                                                                                                                                                   |      |             | Locknut (5/16-18)                               | 1            | 1        |
| 6                                                                                                                                                                   |      |             | Screw, Socket Button Head (5/16-18 x 3/4")      | 1            | 1        |
| 7                                                                                                                                                                   |      |             | NLA - Screw, Hex Head w/Patch (1/4-20 x 2-1/2") | 1            | 2        |
| 8                                                                                                                                                                   |      |             | Wheel Lock Assembly - Right                     | 1            | 1        |
| 9                                                                                                                                                                   |      |             | Bracket, Mounting, Black                        | 1            | 1        |
| 1                                                                                                                                                                   | А    | 1161568     | NLA - Kit, Wheel Lock, TDXSR - Left             | 1            | 1        |
| 2                                                                                                                                                                   |      |             | NLA - Screw, Socket Button Head (3/8-16 x 3/4") | 1            | 1        |
| 3                                                                                                                                                                   |      |             | Locknut (1/4-20)                                | 1            | 2        |
| 4                                                                                                                                                                   |      |             | Locknut, Low Profile (3/8-16)                   | 1            | 1        |
| 5                                                                                                                                                                   |      |             | Locknut (5/16-18)                               | 1            | 1        |
| 6                                                                                                                                                                   |      |             | Screw, Socket Button Head (5/16-18 x 3/4")      | 1            | 1        |
| 7                                                                                                                                                                   |      |             | NLA - Screw, Hex Head w/Patch (1/4-20 x 2-1/2") | 1            | 2        |
| 8                                                                                                                                                                   |      |             | Wheel Lock Assembly - Left                      | 1            | 1        |
| 9                                                                                                                                                                   |      |             | Bracket, Mounting, Black                        | 1            | 1        |
| 8                                                                                                                                                                   |      | 1139885     | Wheel Lock Assembly - Right                     | 1            | 1        |
| 8                                                                                                                                                                   |      | 1139886     | Wheel Lock Assembly - Left                      | 1            | 1        |
| 10                                                                                                                                                                  |      | 1101725     | Cap, Brake Lever End, Black                     | 1            | 1        |
| 10                                                                                                                                                                  |      | 1130584     | Package, Cap, Brake Lever End, Black            | 10           | 1        |
| NOTE: A - Includes items 2-9. Wheel Lock design is available for chairs manufactured after 01/26/09 and is not available for chairs manufactured prior to 01/27/09. |      |             |                                                 |              |          |