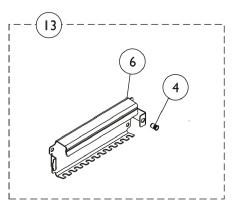

## MK6i Connector Bracket and Hardware, ASBA JR. - TDX Spree

| ltem                                                                                      |      |             |                                                       | Quantity Per |          |
|-------------------------------------------------------------------------------------------|------|-------------|-------------------------------------------------------|--------------|----------|
| Number                                                                                    | Note | Part Number | Description                                           | Package      | Assembly |
| 1                                                                                         | А    | 1162205-NLA | NLA - Kit, Mk6i Bracket and Hardware                  | 1            | 1        |
| 2                                                                                         |      |             | Screw, Thumb (#10-32 x 1/2")                          | 1            | 1        |
| 3                                                                                         |      |             | Cover, MK6i Connector Bracket                         | 1            | 1        |
| 4                                                                                         |      |             | Insert, Threaded (#10-32)                             | 1            | 1        |
| 5                                                                                         |      |             | Locknut (1/4-20)                                      | 1            | 2        |
| 6                                                                                         |      |             | Bracket, MK6i Connector, Black                        | 1            | 1        |
| 7                                                                                         |      |             | Plate, Mounting                                       | 1            | 1        |
| 8                                                                                         |      |             | NLA - Screw, Hex Head (1/4-20 x 1-1/2")               | 1            | 2        |
| 9                                                                                         |      |             | Screw, Hex Head w/ Patch (1/4-20 x 2")                | 1            | 2        |
| 10                                                                                        |      |             | Spacer, Coved (1/4 x 11/16 x 1/2")                    | 1            | 2        |
| 11                                                                                        |      |             | NLA - Spacer (9/32 x 5/8 x 1/2")                      | 1            | 4        |
| 12                                                                                        | В    | 1154126     | Kit, MK6i Connector Bracket Cover and Attaching Screw | 1            | 1        |
| 2                                                                                         |      |             | Cover, MK6i Connector Bracket                         | 1            | 1        |
| 3                                                                                         |      |             | Screw, Thumb (#10-32 x 1/2")                          | 1            | 1        |
| 13                                                                                        | С    | 1154125     | Kit, MK6i Connector Bracket and Threaded Insert       | 1            | 1        |
| NOTE: A - Includes items 2-11<br>B - Includes items 2 and 3<br>C - Includes items 4 and 6 |      |             |                                                       |              |          |