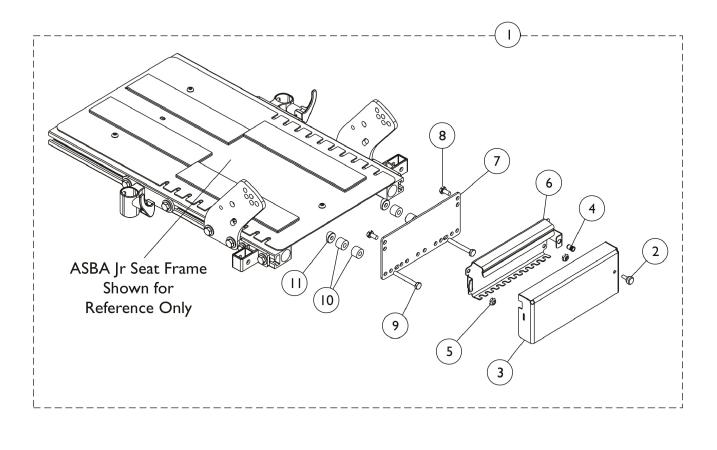

## MK6i Connector Bracket and Hardware, ASBA JR. - TDX Spree

| ltem                                                                                      |      |             |                                                       | Quantity Per |          |
|-------------------------------------------------------------------------------------------|------|-------------|-------------------------------------------------------|--------------|----------|
| Number                                                                                    | Note | Part Number | Description                                           | Package      | Assembly |
| 1                                                                                         | А    | 1162205-NLA | NLA - Kit, Mk6i Bracket and Hardware                  | 1            | 1        |
| 2                                                                                         |      |             | Screw, Thumb (#10-32 x 1/2")                          | 1            | 1        |
| 3                                                                                         |      |             | Cover, MK6i Connector Bracket                         | 1            | 1        |
| 4                                                                                         |      |             | Insert, Threaded (#10-32)                             | 1            | 1        |
| 5                                                                                         |      |             | Locknut (1/4-20)                                      | 1            | 2        |
| 6                                                                                         |      |             | Bracket, MK6i Connector, Black                        | 1            | 1        |
| 7                                                                                         |      |             | Plate, Mounting                                       | 1            | 1        |
| 8                                                                                         |      |             | NLA - Screw, Hex Head (1/4-20 x 1-1/2")               | 1            | 2        |
| 9                                                                                         |      |             | Screw, Hex Head w/ Patch (1/4-20 x 2")                | 1            | 2        |
| 10                                                                                        |      |             | Spacer, Coved (1/4 x 11/16 x 1/2")                    | 1            | 2        |
| 11                                                                                        |      |             | NLA - Spacer (9/32 x 5/8 x 1/2")                      | 1            | 4        |
| 12                                                                                        | В    | 1154126     | Kit, MK6i Connector Bracket Cover and Attaching Screw | 1            | 1        |
| 2                                                                                         |      |             | Cover, MK6i Connector Bracket                         | 1            | 1        |
| 3                                                                                         |      |             | Screw, Thumb (#10-32 x 1/2")                          | 1            | 1        |
| 13                                                                                        | С    | 1154125     | Kit, MK6i Connector Bracket and Threaded Insert       | 1            | 1        |
| NOTE: A - Includes items 2-11<br>B - Includes items 2 and 3<br>C - Includes items 4 and 6 |      |             |                                                       |              |          |