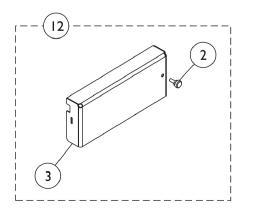

## MK6i Connector Bracket and Hardware, ASBA JR. - TDX Spree

| ltem                                                                                      |      |             |                                                       | Quantity Per |          |
|-------------------------------------------------------------------------------------------|------|-------------|-------------------------------------------------------|--------------|----------|
| Number                                                                                    | Note | Part Number | Description                                           | Package      | Assembly |
| 1                                                                                         | А    | 1162205-NLA | NLA - Kit, Mk6i Bracket and Hardware                  | 1            | 1        |
| 2                                                                                         |      |             | Screw, Thumb (#10-32 x 1/2")                          | 1            | 1        |
| 3                                                                                         |      |             | Cover, MK6i Connector Bracket                         | 1            | 1        |
| 4                                                                                         |      |             | Insert, Threaded (#10-32)                             | 1            | 1        |
| 5                                                                                         |      |             | Locknut (1/4-20)                                      | 1            | 2        |
| 6                                                                                         |      |             | Bracket, MK6i Connector, Black                        | 1            | 1        |
| 7                                                                                         |      |             | Plate, Mounting                                       | 1            | 1        |
| 8                                                                                         |      |             | NLA - Screw, Hex Head (1/4-20 x 1-1/2")               | 1            | 2        |
| 9                                                                                         |      |             | Screw, Hex Head w/ Patch (1/4-20 x 2")                | 1            | 2        |
| 10                                                                                        |      |             | Spacer, Coved (1/4 x 11/16 x 1/2")                    | 1            | 2        |
| 11                                                                                        |      |             | NLA - Spacer (9/32 x 5/8 x 1/2")                      | 1            | 4        |
| 12                                                                                        | В    | 1154126     | Kit, MK6i Connector Bracket Cover and Attaching Screw | 1            | 1        |
| 2                                                                                         |      |             | Cover, MK6i Connector Bracket                         | 1            | 1        |
| 3                                                                                         |      |             | Screw, Thumb (#10-32 x 1/2")                          | 1            | 1        |
| 13                                                                                        | С    | 1154125     | Kit, MK6i Connector Bracket and Threaded Insert       | 1            | 1        |
| NOTE: A - Includes items 2-11<br>B - Includes items 2 and 3<br>C - Includes items 4 and 6 |      |             |                                                       |              |          |