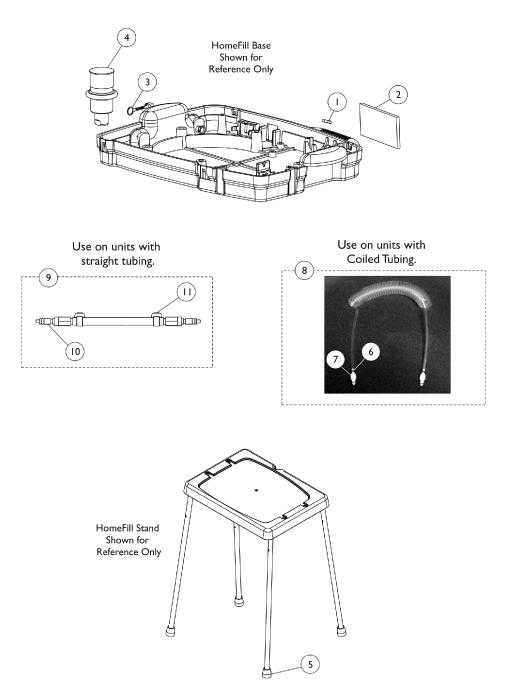

## HomeFill Base and HomeFill Stand Components

| ltem                                                                                                                                                                                                                                                                                                                                                                                                                                                                                                                                                                                                                                                                                                                                                                                                                                                                                   |      |             |                                                      | Quantity Per |          |
|----------------------------------------------------------------------------------------------------------------------------------------------------------------------------------------------------------------------------------------------------------------------------------------------------------------------------------------------------------------------------------------------------------------------------------------------------------------------------------------------------------------------------------------------------------------------------------------------------------------------------------------------------------------------------------------------------------------------------------------------------------------------------------------------------------------------------------------------------------------------------------------|------|-------------|------------------------------------------------------|--------------|----------|
| Number                                                                                                                                                                                                                                                                                                                                                                                                                                                                                                                                                                                                                                                                                                                                                                                                                                                                                 | Note | Part Number | Description                                          | Package      | Assembly |
| 1                                                                                                                                                                                                                                                                                                                                                                                                                                                                                                                                                                                                                                                                                                                                                                                                                                                                                      |      | 1099820     | Fuse (2 AMP)                                         | 1            | 1        |
| 2                                                                                                                                                                                                                                                                                                                                                                                                                                                                                                                                                                                                                                                                                                                                                                                                                                                                                      |      | 2000489     | Filter, Cabinet                                      | 1            | 1        |
| 3                                                                                                                                                                                                                                                                                                                                                                                                                                                                                                                                                                                                                                                                                                                                                                                                                                                                                      | С    | 1108211     | Cap, End, Dust, Green                                | 1            | 1        |
| 4                                                                                                                                                                                                                                                                                                                                                                                                                                                                                                                                                                                                                                                                                                                                                                                                                                                                                      | F    | 1127653-NLA | NLA - Dust Cover with Lanyard (1-1/2")               | 1            | 1        |
| 4                                                                                                                                                                                                                                                                                                                                                                                                                                                                                                                                                                                                                                                                                                                                                                                                                                                                                      | M,N  | 1156644-NLA | NLA - Dust Cover with Lanyard (1")                   | 1            | 1        |
| 4                                                                                                                                                                                                                                                                                                                                                                                                                                                                                                                                                                                                                                                                                                                                                                                                                                                                                      | Μ    | 60103657    | Kit, Cap, Connector Dust, HomeFill II (Pkg. of 10)   | 10           | 1        |
| 5                                                                                                                                                                                                                                                                                                                                                                                                                                                                                                                                                                                                                                                                                                                                                                                                                                                                                      | B,E  | 1086773-NLA | NLA - Tip, Rubber, Black (3/4" Tubing)               | 1            | 4        |
| 5                                                                                                                                                                                                                                                                                                                                                                                                                                                                                                                                                                                                                                                                                                                                                                                                                                                                                      | Е    | 1128290-NLA | NLA - Package, Rubber Tip, Black (Fits 3/4" Tubing)  | 4            | 1        |
|                                                                                                                                                                                                                                                                                                                                                                                                                                                                                                                                                                                                                                                                                                                                                                                                                                                                                        | A,D  | 1157640     | Package, Fitting Cover                               | 1            | 1        |
|                                                                                                                                                                                                                                                                                                                                                                                                                                                                                                                                                                                                                                                                                                                                                                                                                                                                                        | А    | 1112949     | Cord, Power                                          | 1            | 1        |
| 6                                                                                                                                                                                                                                                                                                                                                                                                                                                                                                                                                                                                                                                                                                                                                                                                                                                                                      | K    | 1006525     | Tie Wrap (3-29/32" L)                                | 1            | 2        |
| 7                                                                                                                                                                                                                                                                                                                                                                                                                                                                                                                                                                                                                                                                                                                                                                                                                                                                                      | K    | 1131392     | Fitting, Straight Internal Valve (1/8")              | 1            | 1        |
| 8                                                                                                                                                                                                                                                                                                                                                                                                                                                                                                                                                                                                                                                                                                                                                                                                                                                                                      | G,I  | 1105177     | Supply Line Assembly w/ Coiled Tubing (12 ft.)       | 1            | 1        |
|                                                                                                                                                                                                                                                                                                                                                                                                                                                                                                                                                                                                                                                                                                                                                                                                                                                                                        | A,H  | 1072004     | Pad, Non-Skid Adhesive Back                          | 1            | 1        |
| 9                                                                                                                                                                                                                                                                                                                                                                                                                                                                                                                                                                                                                                                                                                                                                                                                                                                                                      | I,L  | 1145487     | Supply Line Assembly w/ Straight Tubing (3-21/64 FT) | 1            | 1        |
| 10                                                                                                                                                                                                                                                                                                                                                                                                                                                                                                                                                                                                                                                                                                                                                                                                                                                                                     | J    | 1145489     | Package, Hose Fitting (1/4" Barb)                    | 10           | 1        |
| 11                                                                                                                                                                                                                                                                                                                                                                                                                                                                                                                                                                                                                                                                                                                                                                                                                                                                                     | J    | 2001682     | Tie Wrap (8" L)                                      | 1            | 2        |
| <ul> <li>NOTE: A - Not Shown.</li> <li>B - Item no longer available, see Part #1128290.</li> <li>C - Used for Homefill Interface Port.</li> <li>D - For use with Homefill Oxygen Cylinder.</li> <li>E - For use on IOH250 Invacare Homefill Stand.</li> <li>F - For use over Oxy Lock Coupler with 1-1/2" Diameter.</li> <li>G - Includes Coiled Tubing, Fittings and Tie Wraps.</li> <li>H - Use with Homefill Ready Rack.</li> <li>I - After 4/12/06, the tubing style has changed to a Coiled Tubing.</li> <li>J - Use with Supply Line Assembly "Before 4/13/06" with Straight Tubing.</li> <li>K - Use with Supply Line Assembly "After 4/12/06" with Coiled Tubing.</li> <li>L - Includes Straight Tubing, Fittings and Tie Wraps.</li> <li>M - For use over Oxy Lock Coupler with 1" Diameter.</li> <li>N - See item #4 60103657 as a replacement for part# 1156644.</li> </ul> |      |             |                                                      |              |          |
| NOTE: Please contact an Invacare Parts Specialist for replacement parts at 1-800-333-6900 ext. 3722.                                                                                                                                                                                                                                                                                                                                                                                                                                                                                                                                                                                                                                                                                                                                                                                   |      |             |                                                      |              |          |