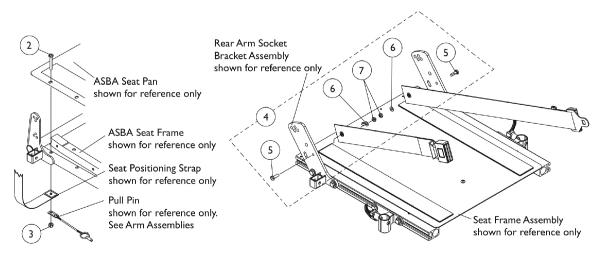

Seat Positioning Strap Mounting Hardware (For ASBA Seating) Seat Positioning Strap Mounting Hardware (For ADJASBA Seating)

Seat/Chest Positioning Straps

NOTE: Chest Positioning Straps share the same hardware that attaches an ABS & Metal Curved Back

Assembly

| Item   |      |             |                                                                    | Quantity Per |          |
|--------|------|-------------|--------------------------------------------------------------------|--------------|----------|
| Number | Note | Part Number | Description                                                        | Package      | Assembly |
| 1      |      | See Chart   | #1 Positioning Straps                                              | 1            | 1        |
| 2      |      | 1037610     | Screw, Hex Head (1/4-20 x 1-5/8")                                  | 1            | 2        |
| 3      |      | 1025736     | Locknut (1/4-20)                                                   | 1            | 2        |
| 4      |      | 1124385     | Kit, Seat Positioning Strap Mounting Hardware (both LT & RT sides) | 1            | 1        |
| 5      |      |             | Screw, Hex Head w/ Patch (1/4-20 x 3/4")                           | 1            | 2        |
| 6      |      |             | Washer (1/4 x 1/2 x 1/16")                                         | 1            | 2        |
| 7      |      |             | Locknut (1/4-20)                                                   | 1            | 2        |
| 8      |      | 1026298     | Package, Screw with Washer (#10 x 7/8") (Pair)                     | 2            | 1        |

Seat/Chest Positioning Straps
NOTE: Chest Positioning Straps share the same hardware that attaches an ABS & Metal Curved Back **Assembly** 