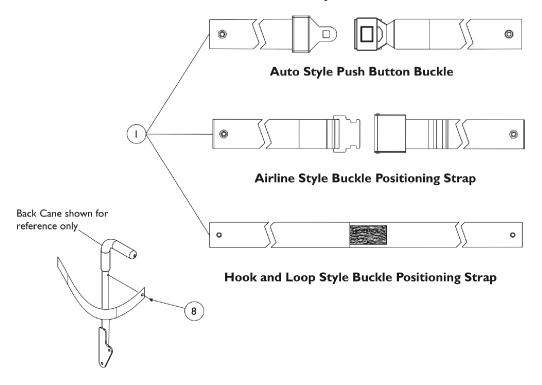

## **#1 Positioning Straps**

| Description                                                                                                  | 16"-19" Wide                                                                                  | 20"-22" Wide                            |  |  |  |  |
|--------------------------------------------------------------------------------------------------------------|-----------------------------------------------------------------------------------------------|-----------------------------------------|--|--|--|--|
|                                                                                                              | 1004310                                                                                       | 1034625                                 |  |  |  |  |
| Auto Style                                                                                                   | Strap, Positioning, Seat/Chest w/                                                             | Strap, Positioning, Seat/Chest w/       |  |  |  |  |
| Push Button                                                                                                  | Auto Style Push Button Buckle                                                                 | on Buckle Auto Style Push Button Buckle |  |  |  |  |
|                                                                                                              | (Eyelet to Eyelet Length 48")                                                                 | (Eyelet to Eyelet Length 61")           |  |  |  |  |
|                                                                                                              |                                                                                               | 1034752-NLA                             |  |  |  |  |
|                                                                                                              | TAGTS1034751-NLA                                                                              | NLA - Strap, Positioning, Seat/Chest    |  |  |  |  |
| Airline Style                                                                                                | NLA - Strap, Positioning, Seat/Chest                                                          | w/ Airline Style Buckle (Eyelet to      |  |  |  |  |
| Allille Style                                                                                                | w/ Airline Style Buckle (Eyelet to                                                            | Eyelet Length 61")                      |  |  |  |  |
|                                                                                                              | Eyelet Length 46")                                                                            |                                         |  |  |  |  |
|                                                                                                              |                                                                                               | See Note(s) B                           |  |  |  |  |
|                                                                                                              | 1034745                                                                                       | 1034745                                 |  |  |  |  |
| Hook and Loop                                                                                                | Strap, Positioning, Seat/Chest w/                                                             | Strap, Positioning, Seat/Chest w/       |  |  |  |  |
|                                                                                                              | Hook and Loop Style Buckle (Eyelet                                                            | Hook and Loop Style Buckle (Eyelet      |  |  |  |  |
| See Note(s) A                                                                                                | to Eyelet Length 61")                                                                         | to Eyelet Length 61")                   |  |  |  |  |
| NOTE: A - Hook and Loop style positioning                                                                    | A - Hook and Loop style positioning strap for power chairs is used for chest positioning only |                                         |  |  |  |  |
| B - 1034752 Airline Buckle Style is No Longer Available. Use Auto Style part number 1034625 as a replacement |                                                                                               |                                         |  |  |  |  |