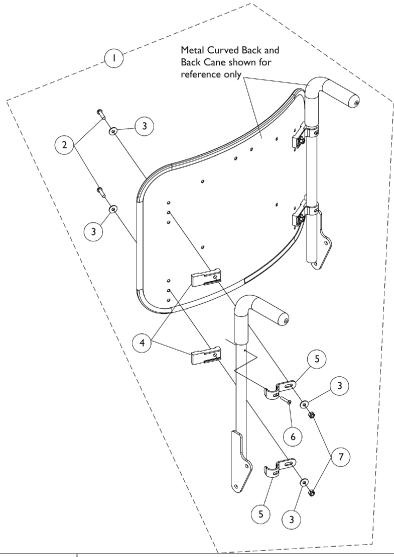

## Metal Curved (16-22" Wide) Back Mounting Hardware

| Item                         |      |             |                                                                | Quantity Per |          |
|------------------------------|------|-------------|----------------------------------------------------------------|--------------|----------|
| Number                       | Note | Part Number | Description                                                    | Package      | Assembly |
| 1                            | Α    | 1157925     | Kit, Metal Curved and Curve Contoura Back<br>Mounting Hardware | 1            | 1        |
| 2                            |      |             | Screw, Socket Button Head (1/4-20 x 1")                        | 1            | 4        |
| 3                            |      |             | Washer (1/4 x 23/32 x 1/16")                                   | 1            | 8        |
| 4                            |      |             | Spacer, Back Pan, Black                                        | 1            | 4        |
| 5                            |      |             | Hook, Back Assembly Mounting                                   | 1            | 4        |
| 6                            |      |             | NLA - Screw, Phillips Oval Head (#10-16 x 7/8")                | 1            | 2        |
| 7                            |      |             | Locknut (1/4-20)                                               | 1            | 4        |
| NOTE: A - Includes items 2-7 |      |             |                                                                |              |          |