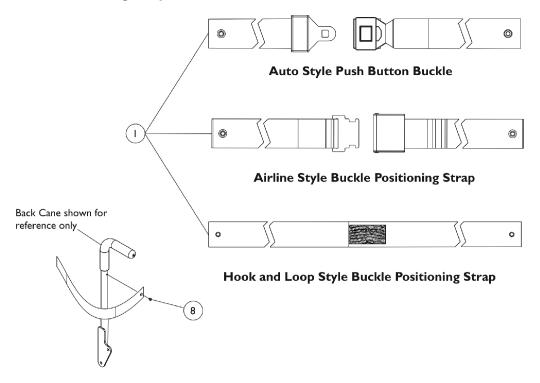

## **Seat/Chest Positioning Straps**

NOTE: Chest Positioning Straps share the same hardware that attaches an ABS Curved Back Assembly

Chest Positioning Strap
Mounting Hardware
(For ABS & Metal Curved Backs)

Seat/Chest Positioning Straps
NOTE: Chest Positioning Straps share the same hardware that attaches an ABS Curved Back Assembly **#1 Positioning Straps** 

| Description                                                                                                  | 16"-19" Wide                         | 20"-22" Wide                         |  |  |  |
|--------------------------------------------------------------------------------------------------------------|--------------------------------------|--------------------------------------|--|--|--|
|                                                                                                              | 1004310                              | 1034625                              |  |  |  |
| Auto Style                                                                                                   | Strap, Positioning, Seat/Chest w/    | Strap, Positioning, Seat/Chest w/    |  |  |  |
| Push Button                                                                                                  | Auto Style Push Button Buckle        | Auto Style Push Button Buckle        |  |  |  |
|                                                                                                              | (Eyelet to Eyelet Length 48")        | (Eyelet to Eyelet Length 61")        |  |  |  |
|                                                                                                              |                                      | 1034752-NLA                          |  |  |  |
|                                                                                                              | TAGTS1034751-NLA                     | NLA - Strap, Positioning, Seat/Chest |  |  |  |
| Airling Style                                                                                                | NLA - Strap, Positioning, Seat/Chest | w/ Airline Style Buckle (Eyelet to   |  |  |  |
| Airline Style                                                                                                | w/ Airline Style Buckle (Eyelet to   | Eyelet Length 61")                   |  |  |  |
|                                                                                                              | Eyelet Length 46")                   |                                      |  |  |  |
|                                                                                                              |                                      | See Note(s) B                        |  |  |  |
|                                                                                                              | 1034745                              | 1034745                              |  |  |  |
| Hook and Loop                                                                                                | Strap, Positioning, Seat/Chest w/    | Strap, Positioning, Seat/Chest w/    |  |  |  |
|                                                                                                              | Hook and Loop Style Buckle (Eyelet   | Hook and Loop Style Buckle (Eyelet   |  |  |  |
| See Note(s) A                                                                                                | to Eyelet Length 61")                | to Eyelet Length 61")                |  |  |  |
| TE: A - Hook and Loop style positioning strap for power chairs is used for chest positioning only            |                                      |                                      |  |  |  |
| B - 1034752 Airline Ruckle Style is No Longer Available. Use Auto Style part number 1034625 as a replacement |                                      |                                      |  |  |  |

B - 1034752 Airline Buckle Style is No Longer Available. Use Auto Style part number 1034625 as a replacement.