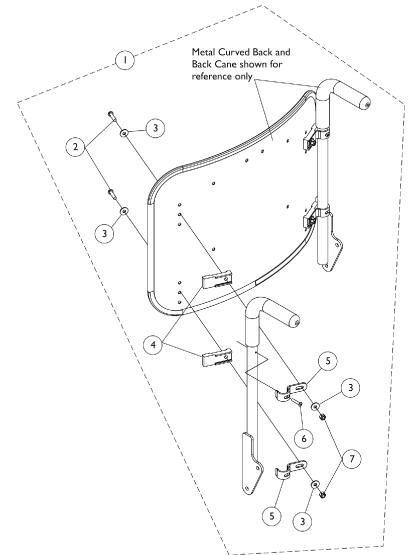

## Metal Curved (16-20" Wide) Back Mounting Hardware

| ltem                         |      |             |                                                                | Quantity Per |          |
|------------------------------|------|-------------|----------------------------------------------------------------|--------------|----------|
| Number                       | Note | Part Number | Description                                                    | Package      | Assembly |
| 1                            | A    | 1157925     | Kit, Metal Curved and Curve Contoura Back<br>Mounting Hardware | 1            | 1        |
| 2                            |      |             | Spacer, Back Pan, Black                                        | 1            | 4        |
| 3                            |      |             | Hook, Back Assembly Mounting                                   | 1            | 4        |
| 4                            |      |             | Screw, Socket Button Head (1/4-20 x 1")                        | 1            | 4        |
| 5                            |      |             | Washer (1/4 x 23/32 x 1/16")                                   | 1            | 8        |
| 6                            |      |             | NLA - Screw, Phillips Oval Head (#10-16 x 7/8")                | 1            | 2        |
| 7                            |      |             | Locknut (1/4-20)                                               | 1            | 4        |
| NOTE: A - Includes items 2-7 |      |             |                                                                |              |          |