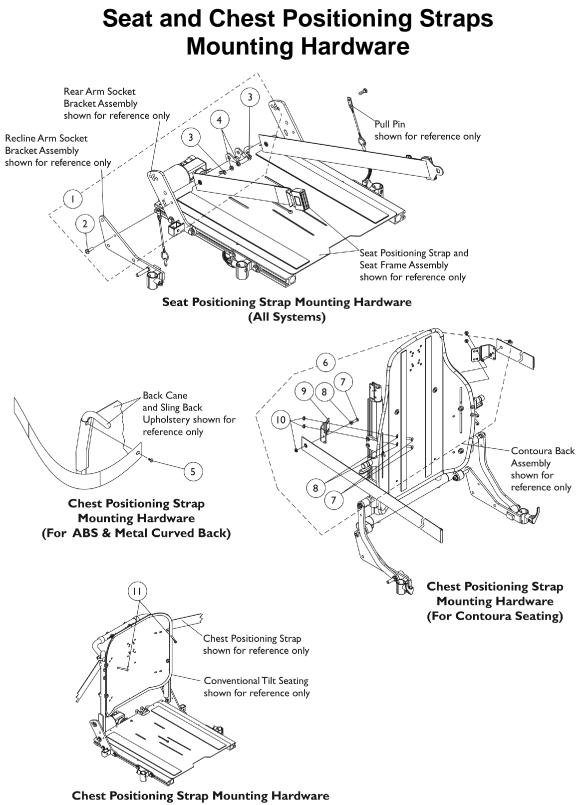

## Seat and Chest Positioning Straps Mounting Hardware

| ltem   |                                                                                                                                                                                                                                                                                  |             |                                                                                               | Quantity Per |          |
|--------|----------------------------------------------------------------------------------------------------------------------------------------------------------------------------------------------------------------------------------------------------------------------------------|-------------|-----------------------------------------------------------------------------------------------|--------------|----------|
| Number | Note                                                                                                                                                                                                                                                                             | Part Number | Description                                                                                   | Package      | Assembly |
| 1      | E,A                                                                                                                                                                                                                                                                              | 1124385     | Kit, Seat Positioning Strap Mounting Hardware (both LT & RT sides)                            | 1            | 1        |
| 2      |                                                                                                                                                                                                                                                                                  |             | Screw, Hex Head w/ Patch (1/4-20 x 3/4")                                                      | 1            | 2        |
| 3      |                                                                                                                                                                                                                                                                                  |             | Washer (1/4 x 1/2 x 1/16")                                                                    | 1            | 2        |
| 4      |                                                                                                                                                                                                                                                                                  |             | Locknut (1/4-20)                                                                              | 1            | 2        |
| 5      | В                                                                                                                                                                                                                                                                                | 1026298     | Package, Screw with Washer (#10 x 7/8") (Pair)                                                | 2            | 1        |
| 6      | C,E                                                                                                                                                                                                                                                                              | 1125798     | Kit, Chest Positioning Strap's Mounting Hardware<br>For Contoura Seating (both LT & RT sides) | 1            | 1        |
| 7      |                                                                                                                                                                                                                                                                                  |             | Screw, Socket Button (1/4-20 x 3/4")                                                          | 1            | 6        |
| 8      |                                                                                                                                                                                                                                                                                  |             | Washer (1/4 x 1/2 x 1/16")                                                                    | 1            | 6        |
| 9      |                                                                                                                                                                                                                                                                                  |             | Bracket, Positioning Strap, Black                                                             | 1            | 2        |
| 10     |                                                                                                                                                                                                                                                                                  |             | Locknut (1/4-20)                                                                              | 1            | 6        |
| 11     | D                                                                                                                                                                                                                                                                                | 1128732-NLA | NLA - Package, Screw, Socket Button Head (1/4-20 x 2") (Pair)                                 | 2            | 1        |
| E<br>C | A - Includes items 2-4<br>B - The back upholstery and chest positioning strap share the same mounting hardware<br>C - Includes items 7-10<br>D - Used for mounting chest positioning straps to solid straight back canes<br>E - Contains hardware for both left and right sides. |             |                                                                                               |              |          |