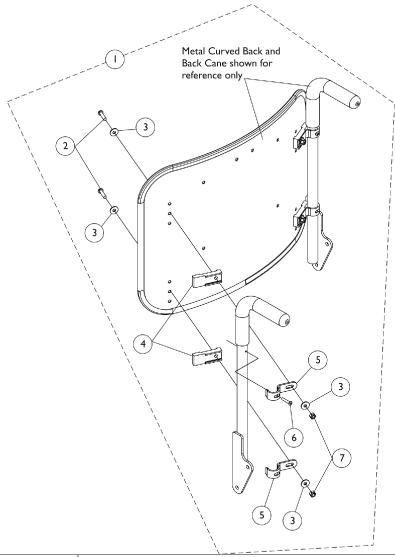

## Metal Curved Back Mounting Hardware (16"-20" Wide) - TDX SC

| Item<br>Number | Note | Part Number | Description                                                    | Quantity Per |          |
|----------------|------|-------------|----------------------------------------------------------------|--------------|----------|
|                |      |             |                                                                | Package      | Assembly |
| 1              | Α    | 1157925     | Kit, Metal Curved and Curve Contoura Back<br>Mounting Hardware | 1            | 1        |
| 2              |      |             | Spacer, Back Pan, Black                                        | 1            | 4        |
| 3              |      |             | Hook, Back Assembly Mounting                                   | 1            | 4        |
| 4              |      |             | Screw, Socket Button Head (1/4-20 x 1")                        | 1            | 4        |
| 5              |      |             | Washer (1/4 x 23/32 x 1/16")                                   | 1            | 8        |
| 6              |      |             | NLA - Screw, Phillips Oval Head (#10-16 x 7/8")                | 1            | 2        |
| 7              |      |             | Locknut (1/4-20)                                               | 1            | 4        |