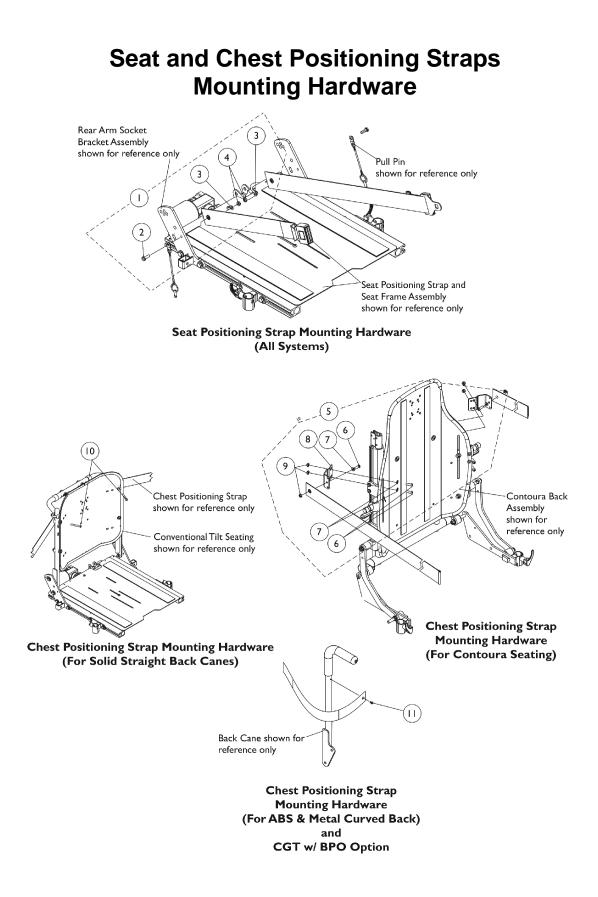

## Seat and Chest Positioning Straps Mounting Hardware

| ltem<br>Number | Note | Part Number | Description                                                                                   | Quantity Per |          |
|----------------|------|-------------|-----------------------------------------------------------------------------------------------|--------------|----------|
|                |      |             |                                                                                               | Package      | Assembly |
| 1              | A    | 1124385     | Kit, Seat Positioning Strap Mounting Hardware (both LT & RT sides)                            | 1            | 1        |
| 2              |      |             | Screw, Hex Head w/ Patch (1/4-20 x 3/4")                                                      | 1            | 2        |
| 3              |      |             | Washer (1/4 x 1/2 x 1/16")                                                                    | 1            | 2        |
| 4              |      |             | Locknut (1/4-20)                                                                              | 1            | 2        |
| 5              | В    | 1125798     | Kit, Chest Positioning Strap's Mounting Hardware<br>For Contoura Seating (both LT & RT sides) | 1            | 1        |
| 6              |      |             | Screw, Socket Button (1/4-20 x 3/4")                                                          | 1            | 6        |
| 7              |      |             | Washer (1/4 x 1/2 x 1/16")                                                                    | 1            | 6        |
| 8              |      |             | Bracket, Positioning Strap, Black                                                             | 1            | 2        |
| 9              |      |             | Locknut (1/4-20)                                                                              | 1            | 6        |
| 10             | С    | 1128732-NLA | NLA - Package, Screw, Socket Button Head (1/4-20 x 2") (Pair)                                 | 2            | 1        |
| 11             | D    | 1026298     | Package, Screw with Washer (#10 x 7/8") (Pair)                                                | 2            | 1        |

C - Used for mounting chest positioning straps to solid straight back canes D - Used for mounting chest positioning straps to (ABS & Metal Curved Backs) and CGT with BPO Option