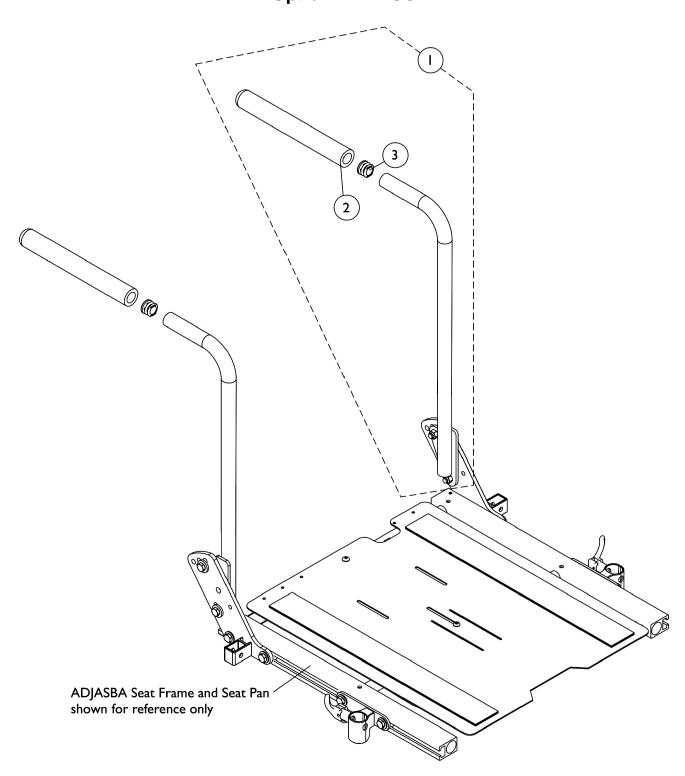

## (16"-20" Wide) Contoura Back, ABS & Metal Curved Back and Tilt w/ BPO Option - TDX SC

| Item                                               |      |             |                                    | Quantity Pe |          |  |
|----------------------------------------------------|------|-------------|------------------------------------|-------------|----------|--|
| Number                                             | Note | Part Number | Description                        | Package     | Assembly |  |
| 1                                                  | Α    | See Chart   | #1 Back Cane Assemblies            | 1           | 1        |  |
| 2                                                  |      | 1135506     | Package, Foam Hand Grip (9" L)     | 10          | 1        |  |
| 3                                                  |      | 1134426     | Package, Plug Button, Black (3/4") | 10          | 1        |  |
| NOTE: A - Includes the Back Cane and items 2 and 3 |      |             |                                    |             |          |  |

## **#1 Back Cane Assemblies**

| Back<br>Height | Back Cane-<br>Push Handle<br>Straight<br>Right | Back Cane-<br>Push Handle<br>Straight<br>Left |
|----------------|------------------------------------------------|-----------------------------------------------|
| 16"            | 1133793                                        | 1133794                                       |
| 17"            | 1133795                                        | 1133796                                       |
| 18"            | 1143334                                        | 1143335                                       |
| 10             | See Note(s) B                                  | See Note(s) B                                 |
| 19"            | 1133799                                        | 1133800                                       |
| 20"            | 1133801                                        | 1133802                                       |
| 20             | See Note(s) D, C                               | See Note(s) D, C                              |
| 21"            | 1136011                                        | 1136012                                       |
| 21             | See Note(s) A                                  | See Note(s) A                                 |
| 22"            | 1136013                                        | 1136014                                       |
| 22             | See Note(s) A                                  | See Note(s) A                                 |
| 23"            | 1136015                                        | 1136016                                       |
| 23             | See Note(s) A                                  | See Note(s) A                                 |
| 24"            | 1136017                                        | 1136018                                       |
| 27             | See Note(s) A                                  | See Note(s) A                                 |
| 25"            | 1160328                                        | 1160329                                       |
| 26"            | 1160330                                        | 1160331                                       |