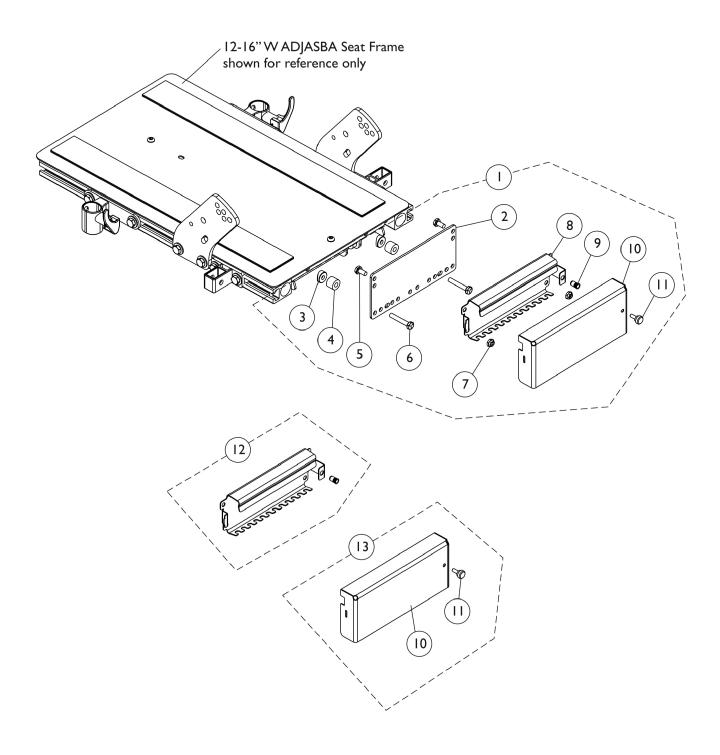

## MK6i Connector Bracket and Mounting Hardware (12-16" W) ADJASBA w/ (PBR, PBT, PPR, PPT)

This hardware is not used for a power wheelchair with a SPJ+, SPJ+ w/ PSS (SPJAP) or SPJ+ w/ ACC (SPJAPM) joystick

| ltem                                                           |      |             |                                                            | Quantity Per |          |
|----------------------------------------------------------------|------|-------------|------------------------------------------------------------|--------------|----------|
| Number                                                         | Note | Part Number | Description                                                | Package      | Assembly |
| 1                                                              | A    | 1157739-NLA | NLA - Kit, MK6i Connector Bracket and Mounting<br>Hardware | 1            | 1        |
| 2                                                              |      |             | Plate, Mounting                                            | 1            | 1        |
| 3                                                              |      |             | Spacer, Coved (1/4 x 11/16 x 1/2")                         | 1            | 2        |
| 4                                                              |      |             | NLA - Spacer (9/32 x 5/8 x 1/2")                           | 1            | 2        |
| 5                                                              |      |             | NLA - Screw, Hex Head (1/4-20 x 1-1/2")                    | 1            | 2        |
| 6                                                              |      |             | NLA - Screw, Hex Head w/ Patch (1/4-20 x 1-1/2")           | 1            | 2        |
| 7                                                              |      |             | Locknut (1/4-20)                                           | 1            | 2        |
| 8                                                              |      |             | Bracket, MK6i Connector, Black                             | 1            | 1        |
| 9                                                              |      |             | Insert, Threaded (#10-32)                                  | 1            | 1        |
| 10                                                             |      |             | Cover, MK6i Connector Bracket                              | 1            | 1        |
| 11                                                             |      |             | Screw, Thumb (#10-32 x 1/2")                               | 1            | 1        |
| 12                                                             |      | 1154125     | Kit, MK6i Connector Bracket and Threaded Insert            | 1            | 1        |
| 13                                                             | В    | 1154126     | Kit, MK6i Connector Bracket Cover and Attaching Screw      | 1            | 1        |
| 10                                                             |      |             | Cover, MK6i Connector Bracket                              | 1            | 1        |
| 11                                                             |      |             | Screw, Thumb (#10-32 x 1/2")                               | 1            | 1        |
| NOTE: A - Includes items 2-11<br>B - Includes items 10 and 11  |      |             |                                                            |              |          |
| NOTE: PBR, PBT, PPR and PPT refer to Personal Back model types |      |             |                                                            |              |          |