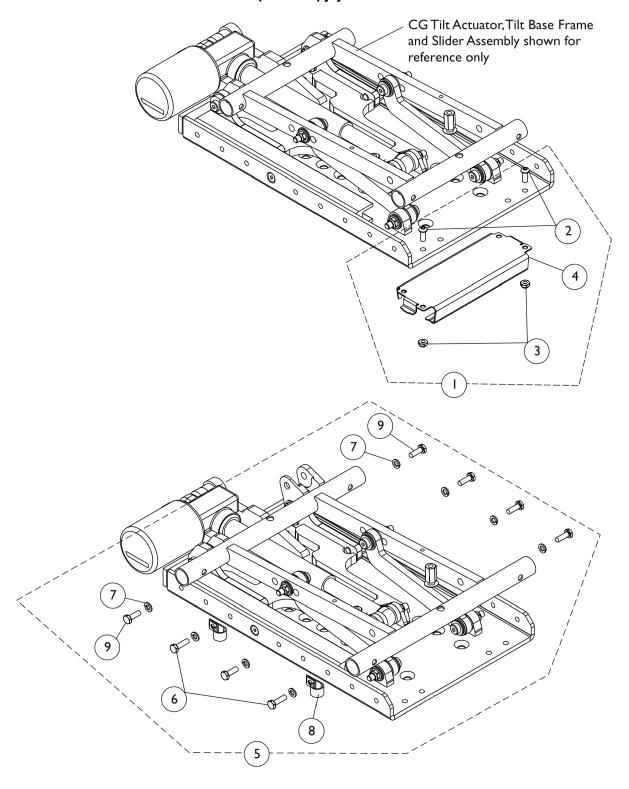

| Item   |      |             |                                                                      | Quantity Per |          |
|--------|------|-------------|----------------------------------------------------------------------|--------------|----------|
| Number | Note | Part Number | Description                                                          | Package      | Assembly |
| 1      | Α    | 1157740-NLA | NLA - Kit, MK6i Connector Bracket and Mounting Hardware, Formula CGT | 1            | 1        |
| 2      |      |             | Screw, Socket Button Head (1/4-20 x 5/8")                            | 1            | 2        |
| 3      |      |             | Locknut (1/4-20)                                                     | 1            | 2        |
| 4      |      |             | Bracket, MK6i Connector, Black                                       | 1            | 1 1      |
| 5      | В    | 1160378-NLA | NLA - Kit, MK6i Connector Bracket Cable Routing Hardware             | 1            | 1        |
| 6      |      |             | Screw, Hex Head (1/4-20 x 7/8")                                      | 1            | 2        |
| 7      |      |             | Lockwasher, Split (1/4")                                             | 1            | 8        |
| 8      |      |             | NLA - Bracket, Cable/Wire Mounting, Black                            | 1            | 2        |
| 9      |      |             | NLA - Bolt, Hex Head Cap (1/4-20 x 3/4")                             | 1            | 6        |

NOTE: A - Includes items 2-4

B - Includes items 6-9

NOTE: PBR, PBT, PPR and PPT refer to Personal Back model types