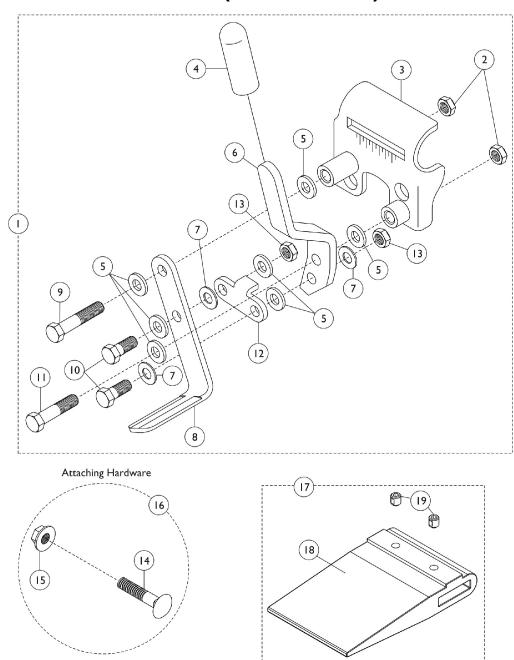

## Wheel Locks - Push/Pull to Lock - EXI & SX5 Recliner Chairs (After 4/16/07)

| ltem<br>Number | Note     | Part Number   | Description                                            | Quantity Per |        |
|----------------|----------|---------------|--------------------------------------------------------|--------------|--------|
|                |          |               |                                                        | Package      | Assemb |
| 1              | А        | 1101452       | Wheel Lock Assembly, Push to Lock, Black - Right       | 1            | 1      |
| 1              | A        | 1101453       | Wheel Lock Assembly, Push to Lock, Black - Left        | 1            | 1      |
| 1              | A        | 1101454       | Wheel Lock Assembly, Pull / Lock (Black) - Right       | 1            | 1      |
| 1              | А        | 1101455       | Wheel Lock Assembly, Pull / Lock (Black) - Left        | 1            | 1      |
| 2              |          | 1025195       | Locknut (1/4-20)                                       | 1            | 1      |
| 3              |          | 1053284       | Bracket, Mounting, Black - Right                       | 1            | 1      |
| 3              |          | 1053285       | Bracket, Mounting, Black - Left                        | 1            | 1      |
| 4              |          | 47376X024     | Tip, Rubber Wheel Lock Handle, Black                   | 1            | 1      |
| 5              |          | 1026033       | Washer, Nylon (1/4 x 1/2 x 1/16")                      | 1            | 7      |
| 6              |          | 1102134       | Handle, Push/ Lock, Black - Right                      | 1            | 1      |
| 6              |          | 1102135       | Handle, Push/ Lock, Black - Left                       | 1            | 1      |
| 6              |          | 1031780-NLA   | NLA - Handle, Pull/ Lock, Black - Right                | 1            | 1      |
| 6              |          | 1031781-NLA   | NLA - Handle, Pull/ Lock, Black - Left                 | 1            | 1      |
| 7              |          | 1026103       | Washer, Nylon (1/4 x 1/2 x 1/32")                      | 1            | 3      |
| 8              |          | 1102133       | Shoe, Wheel Lock                                       | 1            | 1      |
| 9              |          | 1030949       | Screw, Hex Head (1/4-20 x 1-1/2")                      | 1            | 1      |
| 10             |          | 1028687       | Screw, Hex Head (1/4-28 x 3/4")                        | 1            | 2      |
| 11             |          | 1021406       | Screw, Hex Head (1/4-20 x 1-1/4")                      | 1            | 1      |
| 12             |          | 1102132-NLA   | NLA - Link, Black                                      | 1            | 1      |
| 13             |          | 1025765       | Locknut (1/4-28)                                       | 1            | 1      |
| 14             |          | 1021402       | Bolt, Carriage (1/4-20 x 2")                           | 1            | 2      |
| 15             |          | 1021403       | Nut, Hex Flang (1/4-20)                                | 1            | 1      |
| 16             | В        | 1017677       | Kit, Hardware, Wheel Lock (Pair)                       | 1            | 1      |
|                |          | 1011011       | Bolt, Carriage (1/4-20 x 2")                           | 1            | 2      |
|                |          |               | Nut, Hex Flang (1/4-20)                                | 1            | 2      |
| 17             | E,H,I    | 1067279       | Kit, Wheel Lock Shoe Spacer                            | 1            | 1      |
| 18             | _,,.     | 1007210       | Spacer, Wheel Lock Shoe (2-7/16")                      | 1            | 1      |
| 19             |          |               | Screw, Set Socket Cup Point (#8-32 x 3/16")            | 1            | 2      |
| 17             | F,H,I    | 1048656       | Kit, Wheel Lock Shoe Spacer                            | 1            | 1      |
| 18             | 1 ,1 1,1 | 1040000       | Spacer, Wheel Lock Shoe (1-45/64")                     | 1            | 1      |
| 19             |          |               | Screw, Set Socket Cup Point (#8-32 x 3/16")            | 1            | 2      |
| 17             | G,I      | 1037421       | Kit, Wheel Lock Shoe Spacer, 20" Rear Wheels<br>(Pair) | 1            | 1      |
| 18             |          |               | Spacer, Wheel Lock Shoe (2-63/64")                     | 1            | 2      |
| 19             |          |               | Screw, Set Socket Cup Point (#8-32 x 3/16")            | 1            | 4      |
| 19             | D        | 1058899       | Wheel Lock Extension Handle Assembly, Black (6")       | 1            | 1      |
|                | C,D      | 00078X021     | Instruction Sheet, Wheel Lock                          | 1            | 1      |
| NOTE: A        |          | Items 2 - 13. |                                                        | I            | 1      |