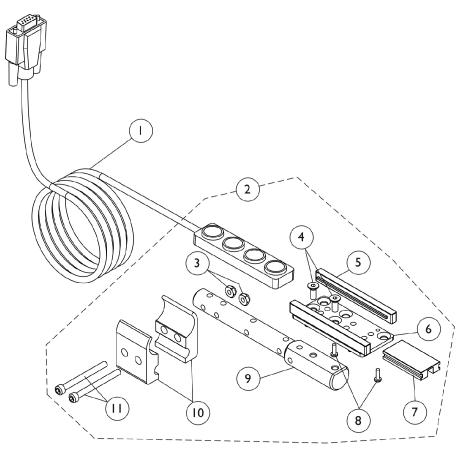

## **Quad Push Button (QPB) and Mounting Hardware**

Push Button Switch
Armrest Mounting Hardware

## **Quad Push Button (QPB) and Mounting Hardware**

| Item   |      |             |                                                          | Quantity Per |          |
|--------|------|-------------|----------------------------------------------------------|--------------|----------|
| Number | Note | Part Number | Description                                              | Package      | Assembly |
| 1      | Α    | 1153636     | Kit, Switch, Quad Push Button (QPB)                      | 1            | 1        |
| 2      | В    | 1157817     | Kit, Push Button Switch Armrest Mounting Hardware (PBMT) | 1            | 1        |
| 3      |      |             | Locknut (#10-32)                                         | 1            | 2        |
| 4      |      |             | Screw, Socket Flat Head (10-32 x 1/2")                   | 1            | 2        |
| 5      |      |             | Rail, Push Button Slide                                  | 1            | 2        |
| 6      |      |             | Plate, Push Button Mounting                              | 1            | 1 1      |
| 7      |      |             | Blank, 2-Position Push Button                            | 1            | 1 1      |
| 8      |      |             | NLA - Screw, Phillips Pan Head Tap (4-40 x 3/8")         | 1            | 4        |
| 9      |      |             | Bar, Push Button Support                                 | 1            | 1 1      |
| 10     |      |             | Half Clamp, Non-Threaded Holes                           | 1            | 2        |
| 11     |      |             | Screw, Socket Head (#10-32 x 2")                         | 1            | 2        |

NOTE: A - Includes the Quad Push Button Switch with Hook & Loop Adhesive Back Fastener

B - Kit is sold complete and includes items 3-11.