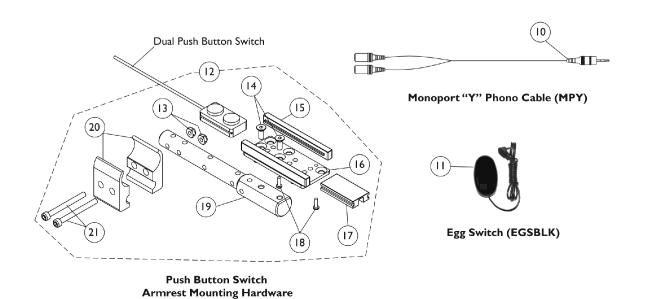

## Dual Push Button Switches, Dual Toggle Switch (2SW) & Monoport "Y" Phono Cable (MPY)

| Item   |      |             |                                                                                                    | Quantity Per |          |
|--------|------|-------------|----------------------------------------------------------------------------------------------------|--------------|----------|
| Number | Note | Part Number | Description                                                                                        | Package      | Assembly |
| 1      | Α    | 1091496     | Kit, Joystick Tube Toggle Switch Mounting Hardware                                                 | 1            | 1        |
| 2      |      |             | NLA - Half Clamp, Threaded Holes                                                                   | 1            | 1        |
| 3      |      |             | Half Clamp, Non-Threaded Holes                                                                     | 1            | 1        |
| 4      |      |             | Screw, Hex Head w/ Patch (1/4-20 x 1/2")                                                           | 1            | 2        |
| 5      |      |             | NLA - Bracket, Toggle Switch Mounting, Black                                                       | 1            | 1        |
| 6      |      |             | NLA - Screw, Hex Head (1/4-20 x 1-1/8")                                                            | 1            | 2        |
| 7      | В    | 1142221     | Switch, Dual Function Toggle (2SW)                                                                 | 1            | 1        |
| 8      | B,D  | 1153635     |                                                                                                    | 1            | 1        |
|        |      |             | Switch, Push Button Dual                                                                           | 1            | 1        |
|        |      |             | Loop, Material                                                                                     | 1            | 1        |
|        |      |             | Hook, Material                                                                                     | 1            | 1        |
| 9      | D,E  | 1157818     | Kit, Switch, Dual Push Button (2PB)                                                                | 1            | 1        |
| 10     | С    | 1140027     | Cable, Monoport "Y" Phono (MPY)                                                                    | 1            | 1        |
| 11     |      | 1123276     | Kit, Switch, Black Egg Reset w/ Hook/Loop<br>Adhesive Back Fastener & Attaching Screws<br>(EGSBLK) | 1            | 1        |
| 12     | F    | 1157817     | Kit, Push Button Switch Armrest Mounting Hardware (PBMT)                                           | 1            | 1        |
| 13     |      |             | Locknut (#10-32)                                                                                   | 1            | 2        |
| 14     |      |             | Screw, Socket Flat Head (10-32 x 1/2")                                                             | 1            | 2        |
| 15     |      |             | Rail, Push Button Slide                                                                            | 1            | 2        |
| 16     |      |             | Plate, Push Button Mounting                                                                        | 1            | 1        |
| 17     |      |             | Blank, 2-Position Push Button                                                                      | 1            | 1        |
| 18     |      |             | NLA - Screw, Phillips Pan Head Tap (4-40 x 3/8")                                                   | 1            | 4        |
| 19     |      |             | Bar, Push Button Support                                                                           | 1            | 1        |
| 20     |      |             | Half Clamp, Non-Threaded Holes                                                                     | 1            | 2        |
| 21     |      |             | Screw, Socket Head (#10-32 x 2")                                                                   | 11           | 2        |

D - Includes the Dual Push Button Switch with Hook & Loop Adhesive Back Fastener.

E - For use in the switch ports of the MK6 SPJ+ w/ PSS (SPJAP) or MK6i SPJ+ w/ ACC (SPJAPM) Joystick to provide TWO switch functions.

F - Kit is sold complete and includes items 13-21. Kit is standard on TDX SPREE with SPJ+ Joystick