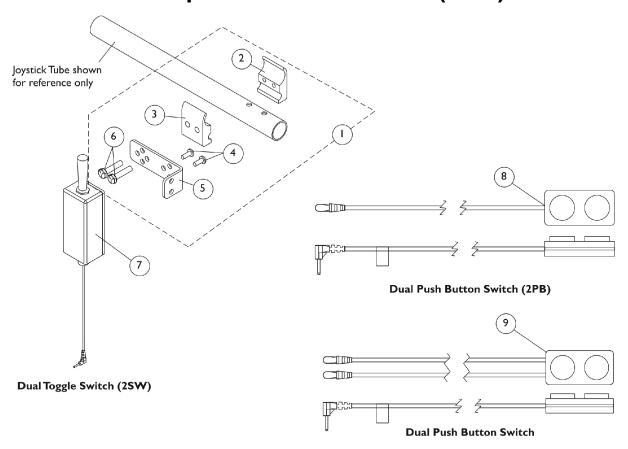

## Dual Push Button Switches, Dual Toggle Switch (2SW) & Monoport "Y" Phono Cable (MPY)

| Item   |      |             |                                                                                                    | Quantity Per |          |
|--------|------|-------------|----------------------------------------------------------------------------------------------------|--------------|----------|
| Number | Note | Part Number | Description                                                                                        | Package      | Assembly |
| 1      | Α    | 1091496     | Kit, Joystick Tube Toggle Switch Mounting Hardware                                                 | 1            | 1        |
| 2      |      |             | NLA - Half Clamp, Threaded Holes                                                                   | 1            | 1        |
| 3      |      |             | Half Clamp, Non-Threaded Holes                                                                     | 1            | 1        |
| 4      |      |             | Screw, Hex Head w/ Patch (1/4-20 x 1/2")                                                           | 1            | 2        |
| 5      |      |             | NLA - Bracket, Toggle Switch Mounting, Black                                                       | 1            | 1        |
| 6      |      |             | NLA - Screw, Hex Head (1/4-20 x 1-1/8")                                                            | 1            | 2        |
| 7      | В    | 1142221     | Switch, Dual Function Toggle (2SW)                                                                 | 1            | 1        |
| 8      | B,D  | 1153635     |                                                                                                    | 1            | 1        |
|        |      |             | Switch, Push Button Dual                                                                           | 1            | 1        |
|        |      |             | Loop, Material                                                                                     | 1            | 1        |
|        |      |             | Hook, Material                                                                                     | 1            | 1        |
| 9      | D,E  | 1157818     | Kit, Switch, Dual Push Button (2PB)                                                                | 1            | 1        |
| 10     | С    | 1140027     | Cable, Monoport "Y" Phono (MPY)                                                                    | 1            | 1        |
| 11     |      | 1123276     | Kit, Switch, Black Egg Reset w/ Hook/Loop<br>Adhesive Back Fastener & Attaching Screws<br>(EGSBLK) | 1            | 1        |
| 12     | F    | 1157817     | Kit, Push Button Switch Armrest Mounting Hardware (PBMT)                                           | 1            | 1        |
| 13     |      |             | Locknut (#10-32)                                                                                   | 1            | 2        |
| 14     |      |             | Screw, Socket Flat Head (10-32 x 1/2")                                                             | 1            | 2        |
| 15     |      |             | Rail, Push Button Slide                                                                            | 1            | 2        |
| 16     |      |             | Plate, Push Button Mounting                                                                        | 1            | 1        |
| 17     |      |             | Blank, 2-Position Push Button                                                                      | 1            | 1        |
| 18     |      |             | NLA - Screw, Phillips Pan Head Tap (4-40 x 3/8")                                                   | 1            | 4        |
| 19     |      |             | Bar, Push Button Support                                                                           | 1            | 1        |
| 20     |      |             | Half Clamp, Non-Threaded Holes                                                                     | 1            | 2        |
| 21     |      |             | Screw, Socket Head (#10-32 x 2")                                                                   | 11           | 2        |

NOTE: A - Includes items 2-6

B - For use in the mode switch port of the MK6i Display, MPJ+, PSFM6 and PSRM6 Joysticks to provide TWO programmable switch functions, (Mono Port 1 and Mono Port 2 of the calibrations menu). Not compatible with SPJ+ Joysticks.

C - Monoport "Y" Phono Cable allows adding a second switch (ex. Egg Reset Switch) to the mode switch port of the MK6i Display, MPJ+, PSFM6 and PSRM6 Joysticks. The "Y" Phono Cable can not be used with item #7 or #8 switches

D - Includes the Dual Push Button Switch with Hook & Loop Adhesive Back Fastener.

E - For use in the switch ports of the MK6 SPJ+ w/ PSS (SPJAP) or MK6i SPJ+ w/ ACC (SPJAPM) Joystick to provide TWO switch functions.