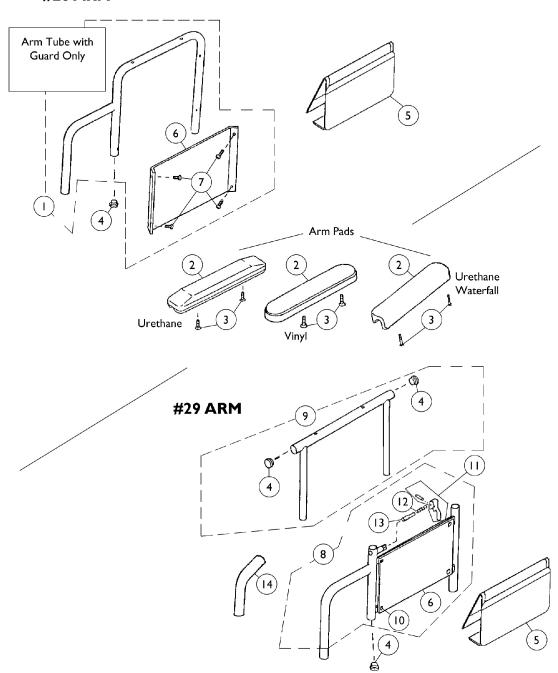

### Arm Assemblies Full and Desk For 2" Lower Arms

NOTE: Desk length arms shown for reference. This page refers to both full and desk length 2" lower arm assemblies.

#28 ARM

#### Full and Desk For 2" Lower Arms

NOTE: Desk length arms shown for reference. This page refers to both full and desk length 2" lower arm

assemblies.

| ltem   | Note | Part Number        |                                                                                             | Quantity Per |          |
|--------|------|--------------------|---------------------------------------------------------------------------------------------|--------------|----------|
| Number |      |                    | Description                                                                                 | Package      | Assembly |
| 1      | Е    | 1035475-NLA        | NLA - Tube, Desk Length Arm with Clothing Guard,<br>Fixed Height, Chrome - Right            | 1            | 1        |
| 1      | Е    | 1035476-NLA        | NLA - Tube, Desk Length Arm with Clothing Guard,<br>Fixed Height, Chrome - Left             | 1            | 1        |
| 1      | Е    | 1035473-NLA        | NLA - Tube, Desk Length Arm with Clothing Guard,<br>Fixed Height, Black - Right             | 1            | 1        |
| 1      | Е    | 1035474-NLA        | NLA - Tube, Desk Length Arm with Clothing Guard,<br>Fixed Height, Black - Left              | 1            | 1        |
| 2      |      | 1030351-NLA        | NLA - Pad, Arm, Full Length, Urethane, Grey (15" L x 2" W)                                  | 1            | 1        |
| 2      | D    | 1117328            | Kit, Arm Pad w/ Screws, Full Length, Urethane<br>Waterfall, Black<br>(13" L x 2-5/8" W)     | 1            | 1        |
| 2      |      | 1110818            | Kit, Arm Pad w/ Screws, Full Length, Urethane<br>Waterfall, Black (13" L x 2-5/8" W) (Pair) | 2            | 1        |
| 2      | A    | 8881015932-NL<br>A | NLA - Pad, Arm, Vinyl, Full Length - Right (14" L x 2" W)                                   | 1            | 1        |
| 2      | A    | 8881015933-NL<br>A | NLA - Pad, Arm, Vinyl, Full Length - Left (14" L x 2" W)                                    | 1            | 1        |
| 2      |      | 1030352-NLA        | NLA - Pad, Arm, Desk Length, Urethane, Grey (9" L x 2" W)                                   | 1            | 1        |
| 2      | D    | 1117327            | Kit, Arm Pad w/ Screws, Desk Length, Urethane<br>Waterfall, Black<br>(9" L x 2-5/8" W)      | 1            | 1        |
| 2      |      | 1110817            | Kit, Arm Pad w/ Screws, Desk Length, Urethane<br>Waterfall, Black (9" L x 2-5/8" W) (Pair)  | 2            | 1        |
| 2      | А    | 8881011811-NL<br>A | NLA - Pad, Arm, Vinyl, Desk Length (9" L x 2" W)                                            | 1            | 1        |
| 3      | J    | 7930327-NLA        | NLA - Package, Screw, Phillips Pan Head (#10-32 x 1-1/8")                                   | 25           | 2        |
| 3      | K    | 1026107            | Screw, Phillips Pan Head (#10-32 x 1-3/8")                                                  | 1            | 2        |
| 3      | F    | 1094270-NLA        | NLA - Package, Screw, Phillips Pan Head (#10-32 x 1-1/4")                                   | 2            | 1        |
| 4      |      | 1027095            | Plug Button, Black (7/8")                                                                   | 1            | 2        |
| 5      |      | 1035065            | Cover, Clothing Guard w/ Pocket, FXDESK & ADJFULL/ADJDESK                                   | 1            | 1        |
| 6      |      | 1034635            | Guard, Clothing Desk Length, Fixed Arm, Chrome                                              | 1            | 1        |
| 6      | C,L  | 1064130-NLA        | NLA - Guard, Clothing                                                                       | 1            | 1        |
| 6      |      | 1035472-NLA        | NLA - Guard, Clothing, Desk Length                                                          | 1            | 1        |
| 6      | C,L  | 1064130-NLA        | NLA - Guard, Clothing                                                                       | 1            | 1        |
| 7      |      | 1025729            | Screw, Phillips Pan Head Tap (#8-32 x 3/8")                                                 | 1            | 4        |
| 8      | C,G  | 1034936-NLA        | NLA - Arm Assembly, Lower Adjustable Height,<br>Chrome - Right                              | 1            | 1        |
| 8      | C,G  | 1034937-NLA        | NLA - Arm Assembly, Lower Adjustable Height,<br>Chrome - Left                               | 1            | 1        |
| 8      | C,G  | 1034934-NLA        | NLA - Arm Assembly, Lower Adjustable Height,<br>Black - Right                               | 1            | 1        |

#### Full and Desk For 2" Lower Arms

NOTE: Desk length arms shown for reference. This page refers to both full and desk length 2" lower arm

assemblies.

| ltem   |                    |                         |                                                                                                                                                                                                  | Quantity Per |          |
|--------|--------------------|-------------------------|--------------------------------------------------------------------------------------------------------------------------------------------------------------------------------------------------|--------------|----------|
| Number | Note               | Part Number             | Description                                                                                                                                                                                      | Package      | Assembly |
| 8      | C,G                | 1034935-NLA             | NLA - Arm Assembly, Lower Adjustable Height,<br>Black - Left                                                                                                                                     | 1            | 1        |
| 9      | Н                  | 1041522                 | Arm Tube Assembly w/ Plug Buttons, Full Length,<br>Black - Right/Left                                                                                                                            | 1            | 4        |
| 9      | Н                  | 1070859                 | Arm Tube Assembly w/ Plug Buttons, Desk Length, Black - Right/Left                                                                                                                               | 1            | 1        |
| 10     | I                  | 1028645                 | Rivet                                                                                                                                                                                            | 1            | 6        |
| 11     |                    | 1090768                 | Kit, Lock Handle w/Rivets (Pair)                                                                                                                                                                 | 2            | 1        |
| 12     |                    | 47471X074               | Spring, Arm Lock                                                                                                                                                                                 | 1            | 1        |
| 13     |                    | 1028594                 | Pin, Arm Lock, Black                                                                                                                                                                             | 1            | 1        |
| 14     | В                  | 1032245                 | Grip, Foam Hand (6-7/8" L)                                                                                                                                                                       | 1            | 1        |
| В      | page.<br>- Foam gr | ip 1 pad with ribbed ed | ordering, see Frame Finishes, Touch-Up Paints, Upholstery Options<br>dges are no longer available. 1032245 is retrofittable.<br>were replaced with ABS plastic. Chairs manufactured before 7/30/ |              | -        |