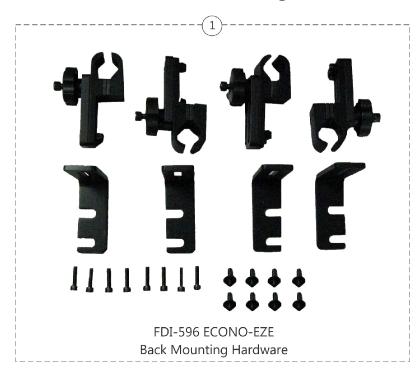

## PinDot ContourU and Silhouette Back and Seat Mounting Hardware

FDI-596 ECONO-EZE and FDI-538 ECONO-EZE Hardware can be used on 7/8" or 1" Tubing

## FDI-596 ECONO-EZE and FDI-538 ECONO-EZE Hardware can be used on 7/8" or 1" Tubing

| Item   |      |             |                                                          | Quantity Per |          |
|--------|------|-------------|----------------------------------------------------------|--------------|----------|
| Number | Note | Part Number | Description                                              | Package      | Assembly |
| 1      | А    | 1161006-NLA | NLA - Hardware, FDI-596 ECONO-EZE Back<br>Mounting       | 1            | 1        |
| 2      | В    | 1161007-NLA | NLA - Hardware, FDI-538 ECONO-EZE Back and Seat Mounting | 1            | 1        |

NOTE: A - Hardware comes complete with hardware shown. Individual components are non-saleable. Used for Contour U and Silhouette Backs only.

B - Hardware comes complete with hardware shown. Individual components are non-saleable. Used for Contour U and Silhouette Backs and Seats.