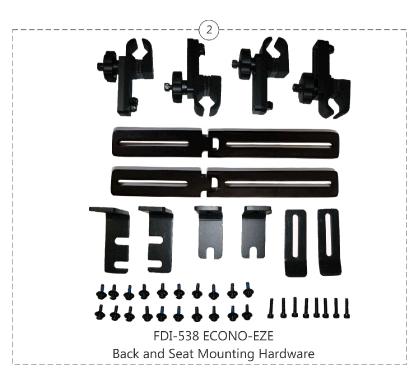

## PinDot ContourU and Silhouette Back and Seat Mounting Hardware

FDI-596 ECONO-EZE and FDI-538 ECONO-EZE Hardware can be used on 7/8" or 1" Tubing

## FDI-596 ECONO-EZE and FDI-538 ECONO-EZE Hardware can be used on 7/8" or 1" Tubing

| Item   |      |             |                                                          | Quantity Per |          |
|--------|------|-------------|----------------------------------------------------------|--------------|----------|
| Number | Note | Part Number | Description                                              | Package      | Assembly |
| 1      | А    | 1161006-NLA | NLA - Hardware, FDI-596 ECONO-EZE Back<br>Mounting       | 1            | 1        |
| 2      | В    | 1161007-NLA | NLA - Hardware, FDI-538 ECONO-EZE Back and Seat Mounting | 1            | 1        |

NOTE: A - Hardware comes complete with hardware shown. Individual components are non-saleable. Used for Contour U and Silhouette Backs only.

B - Hardware comes complete with hardware shown. Individual components are non-saleable. Used for Contour U and Silhouette Backs and Seats.