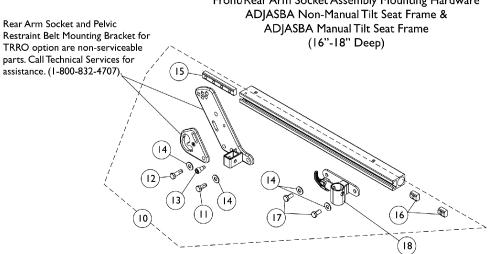

Front/Rear Arm Socket Assembly Mounting Hardware
ADJASBA Non-Manual Tilt Seat Frame &
ADJASBA Manual Tilt Seat Frame
(16"-18" Deep TRRO option only)

| Item   |      |             |                                                                             | Quantity Per |          |
|--------|------|-------------|-----------------------------------------------------------------------------|--------------|----------|
| Number | Note | Part Number | Description                                                                 | Package      | Assembly |
| 1      | Α    | 1144596     | Kit, Front/Rear Arm Socket Asbly. Mtg. Hdwr. (12-16" Wide)                  | 1            | 1        |
| 2      |      |             | Screw, Hex Head w/ Patch (5/16-18 x 5/8")                                   | 1            | 4        |
| 3      |      |             | Washer, Steel (5/16 x 3/4 x 1/16")                                          | 1            | 4        |
| 4      |      |             | T-Nut (5/16-18)                                                             | 1            | 4        |
| 5      | В    | 1125734     | Kit, Front/Rear Arm Socket Assembly Mounting Hardware                       | 1            | 1        |
| 6      |      |             | Screw, Hex Head w/ Patch (5/16-18 x 5/8")                                   | 1            | 2        |
| 7      |      |             | Screw, Hex Head w/ Patch (5/16-18 x 3/4")                                   | 1            | 2        |
| 8      |      |             | Washer, Steel (5/16 x 3/4 x 1/16")                                          | 1            | 4        |
| 9      |      |             | T-Nut (5/16-18)                                                             | 1            | 4        |
| 5      | С    | 1144596     | Kit, Front/Rear Arm Socket Asbly. Mtg. Hdwr. (12-16" Wide)                  | 1            | 1        |
| 6      |      |             | Screw, Hex Head w/ Patch (5/16-18 x 5/8")                                   | 1            | 4        |
| 8      |      |             | Washer, Steel (5/16 x 3/4 x 1/16")                                          | 1            | 4        |
| 9      |      |             | T-Nut (5/16-18)                                                             | 1            | 4        |
| 10     | D    | 1136025-NLA | NLA - Kit, Front/Rear Arm Socket Assembly Mounting Hardware For TRRO Option | 1            | 1        |
| 11     |      |             | Screw, Hex Head w/ Patch (5/16-18 x 3/4")                                   | 1            | 1 1      |
| 12     |      |             | NLA - Screw, Hex Head w/ Patch (5/16-18 x 1")                               | 1            | 1        |
| 13     |      |             | Screw, Socket Head (5/16-18 x 3/4")                                         | 1            | 1 1      |
| 14     |      |             | Washer, Steel (5/16 x 3/4 x 1/16")                                          | 1            | 4        |
| 15     |      |             | T-Nut (5/16-18)                                                             | 1            | 1        |
| 16     |      |             | T-Nut (5/16-18)                                                             | 1            | 2        |
| 17     |      |             | Screw, Hex Head w/ Patch (5/16-18 x 5/8")                                   | 1            | 2        |
| 18     |      | 1122619     | Socket, Arm, Front - Right                                                  | 1            | 1        |
| 18     |      | 1122620     | Socket, Arm, Front - Left                                                   | 1            | 1        |
| 19     |      | 1126142     | Socket, Arm, Rear                                                           | 1            | 1        |
| 20     |      | 1125478     | Bracket, Arm Socket/Cane, Rear - Right                                      | 1            | 1        |
| 20     |      | 1125479     | Bracket, Arm Socket/Cane, Rear - Left                                       | 1            | 1        |

C - Includes items 6-8. Used for (16"-18" Deep) ADJASBA Manual Tilt Seat Frame

D - Includes items 11-16. Used for TRRO option on both (16"-18" Deep) ADJASBA Non-Manual Tilt Seat Frame and ADJASBA Manual Tilt Seat Frame.