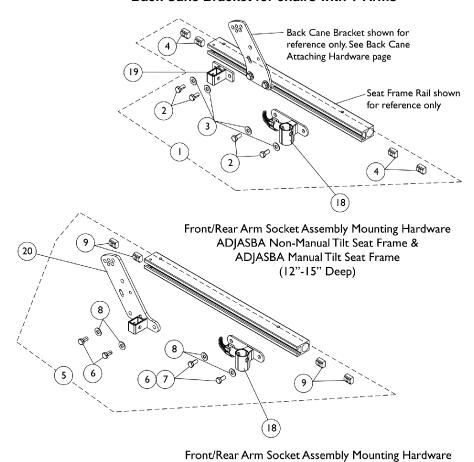

## Front/Rear Arm Socket Assembly and Hardware (12-16" Wide)

Refer to page titled "Back Cane Attaching Hardware For ADJASBA Seats (12"-16" Wide)" for replacing the Back Cane Bracket for chairs with T-Arms

| Item   |      |             |                                                                             | Quantity Per |          |
|--------|------|-------------|-----------------------------------------------------------------------------|--------------|----------|
| Number | Note | Part Number | Description                                                                 | Package      | Assembly |
| 1      | Α    | 1144596     | Kit, Front/Rear Arm Socket Asbly. Mtg. Hdwr. (12-16" Wide)                  | 1            | 1        |
| 2      |      |             | Screw, Hex Head w/ Patch (5/16-18 x 5/8")                                   | 1            | 4        |
| 3      |      |             | Washer, Steel (5/16 x 3/4 x 1/16")                                          | 1            | 4        |
| 4      |      |             | T-Nut (5/16-18)                                                             | 1            | 4        |
| 5      | В    | 1125734     | Kit, Front/Rear Arm Socket Assembly Mounting Hardware                       | 1            | 1        |
| 6      |      |             | Screw, Hex Head w/ Patch (5/16-18 x 5/8")                                   | 1            | 2        |
| 7      |      |             | Screw, Hex Head w/ Patch (5/16-18 x 3/4")                                   | 1            | 2        |
| 8      |      |             | Washer, Steel (5/16 x 3/4 x 1/16")                                          | 1            | 4        |
| 9      |      |             | T-Nut (5/16-18)                                                             | 1            | 4        |
| 5      | С    | 1144596     | Kit, Front/Rear Arm Socket Asbly. Mtg. Hdwr. (12-16" Wide)                  | 1            | 1        |
| 6      |      |             | Screw, Hex Head w/ Patch (5/16-18 x 5/8")                                   | 1            | 4        |
| 8      |      |             | Washer, Steel (5/16 x 3/4 x 1/16")                                          | 1            | 4        |
| 9      |      |             | T-Nut (5/16-18)                                                             | 1            | 4        |
| 10     | D    | 1136025-NLA | NLA - Kit, Front/Rear Arm Socket Assembly Mounting Hardware For TRRO Option | 1            | 1        |
| 11     |      |             | Screw, Hex Head w/ Patch (5/16-18 x 3/4")                                   | 1            | 1 1      |
| 12     |      |             | NLA - Screw, Hex Head w/ Patch (5/16-18 x 1")                               | 1            | 1        |
| 13     |      |             | Screw, Socket Head (5/16-18 x 3/4")                                         | 1            | 1 1      |
| 14     |      |             | Washer, Steel (5/16 x 3/4 x 1/16")                                          | 1            | 4        |
| 15     |      |             | T-Nut (5/16-18)                                                             | 1            | 1        |
| 16     |      |             | T-Nut (5/16-18)                                                             | 1            | 2        |
| 17     |      |             | Screw, Hex Head w/ Patch (5/16-18 x 5/8")                                   | 1            | 2        |
| 18     |      | 1122619     | Socket, Arm, Front - Right                                                  | 1            | 1        |
| 18     |      | 1122620     | Socket, Arm, Front - Left                                                   | 1            | 1        |
| 19     |      | 1126142     | Socket, Arm, Rear                                                           | 1            | 1        |
| 20     |      | 1125478     | Bracket, Arm Socket/Cane, Rear - Right                                      | 1            | 1        |
| 20     |      | 1125479     | Bracket, Arm Socket/Cane, Rear - Left                                       | 1            | 1        |

NOTE: A - Includes items 2-4. Used for both (12"-15" Deep) ADJASBA Non-Manual Tilt Seat Frame and ADJASBA Manual Tilt Seat Frame.

B - Includes items 6-9. Used for (16"-18" Deep) ADJASBA Non-Manual Tilt Seat Frame