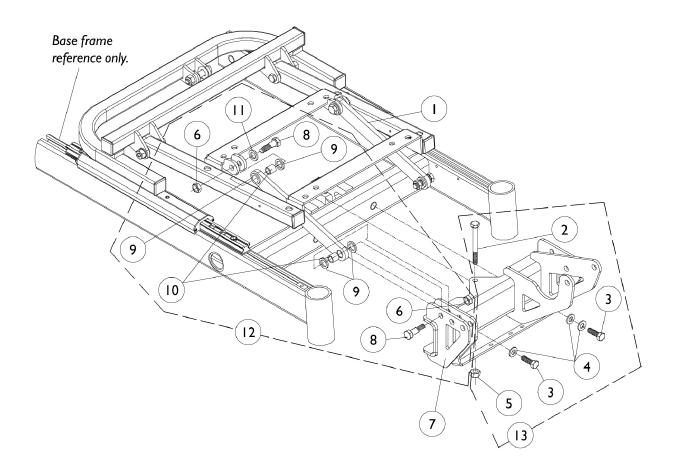

Tilt Link and Front Support Bracket

NOTE: The front actuator support bracket for a power elevating seat is located under the seat plate assembly page.

NOTE: Tilt link mounting hardware is the same for a power tilt only and a power elevating seat.

| Item   |      |               |                                                             | Quantity Per |          |
|--------|------|---------------|-------------------------------------------------------------|--------------|----------|
| Number | Note | Part Number   | Description                                                 | Package      | Assembly |
| 1      |      | 1087634-NLA   | NLA - Link, Tilt, Black                                     | 1            | 2        |
| 2      |      | 0139806-NLA   | NLA - Screw, Hex Head (5/16-18 x 3")                        | 1            | 1        |
| 3      |      | 1104258       | Screw, Hex Head w/ Patch (5/16-18 x 1")                     | 1            | 2        |
| 4      | С    | 1023263-NLA   | NLA - Washer, Internal Tooth (M8)                           | 1            | 3        |
| 5      |      | 1026158       | Locknut (5/16-18)                                           | 1            | 1        |
| 6      |      | 1028769       | Locknut (5/16-18)                                           | 1            | 4        |
| 7      |      | 1087613-NLA   | NLA - Bracket, Actuator Support, Front, Black (12 - 16" D)  | 1            | 1        |
| 7      |      | 1087622-NLA   | NLA - Bracket, Actuator Support, Front, Black (17 - 19" D)  | 1            | 1        |
| 7      |      | 1087624-NLA   | NLA - Bracket, Actuator Support, Front, Black (20 - 22" D)  | 1            | 1        |
| 8      |      | 1107708-NLA   | NLA - Screw, Shoulder Hex Socket Head (3/8 x 3/4", 5/16-18) | 1            | 4        |
| 9      |      | 0139900       | Washer, Nylon (1/2 x 3/4 x 3/32")                           | 1            | 8        |
| 10     |      | 1087636-NLA   | NLA - Bushing, Bronze (3/8 x 1/2 x 1/2")                    | 1            | 4        |
| 11     |      | 20105X000-NLA | NLA - Washer, Flat (1/4 x 5/8 x 1/16")                      | 1            | 2        |
| 12     | Α    | 1106541-NLA   | NLA - Hardware, Tilt Link Mounting                          | 1            | 1        |
| 13     | В    | 1106542-NLA   | NLA - Hardware, Front Actuator Support Bracket Mounting     | 1            | 1        |

NOTE: A - Includes items 6 and 8-11

B - Includes items 2-5

C - Part #1023263 is no longer available as a service part individually. See item 13 and order part #1106542 as a replacement.