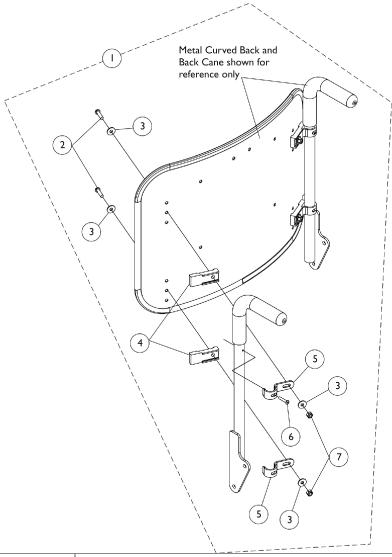

## Metal Curved (16-22" Wide) Back Mounting Hardware

| Item                         |      |             |                                                                | Quantity Per |          |
|------------------------------|------|-------------|----------------------------------------------------------------|--------------|----------|
| Number                       | Note | Part Number | Description                                                    | Package      | Assembly |
| 1                            | Α    | 1157925     | Kit, Metal Curved and Curve Contoura Back<br>Mounting Hardware | 1            | 1        |
| 2                            |      |             | Spacer, Back Pan, Black                                        | 1            | 4        |
| 3                            |      |             | Hook, Back Assembly Mounting                                   | 1            | 4        |
| 4                            |      |             | Screw, Socket Button Head (1/4-20 x 1")                        | 1            | 4        |
| 5                            |      |             | Washer (1/4 x 23/32 x 1/16")                                   | 1            | 8        |
| 6                            |      |             | NLA - Screw, Phillips Oval Head (#10-16 x 7/8")                | 1            | 2        |
| 7                            |      |             | Locknut (1/4-20)                                               | 1            | 4        |
| NOTE: A - Includes items 2-7 |      |             |                                                                |              |          |