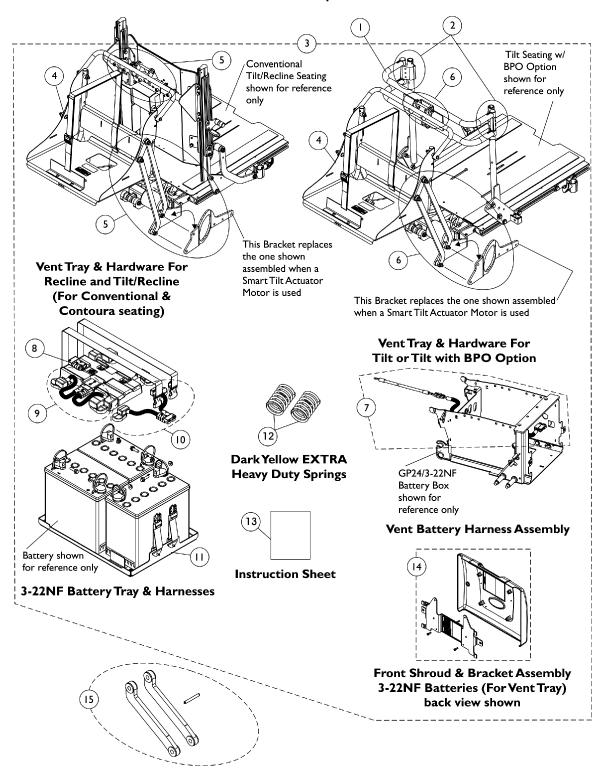

| ltem   |      |             |                                                                                                                                                      | Quant   | ity Per  |
|--------|------|-------------|------------------------------------------------------------------------------------------------------------------------------------------------------|---------|----------|
| Number | Note | Part Number | Description                                                                                                                                          | Package | Assembly |
| 1-2    |      | See Chart   | Double Spreader Bar Assembly (Conventional & ABS Curved Back Tilt Only 16", 17", 18", 19", 20" Wide)                                                 | 1       | 1        |
| 1-2    |      | See Chart   | Double Spreader Bar Assembly (Conventional & ABS Curved Back Tilt Only 21", 22", 23", 24" Wide)                                                      | 1       | 1        |
| 3-14   |      | See Chart   | Vent Tray Kit For (CGT) or (CGT) w/ BPO Option (For Conventional Actuators)                                                                          | 1       | 1        |
| 3-14   |      | See Chart   | Vent Tray Kit For (CGT) or (CGT) w/ BPO Option (For Smart Actuators)                                                                                 | 1       | 1        |
| 3-14   |      | See Chart   | Vent Tray Kit For (CGR) and (CGTR) Seating<br>Systems (For Conventional Actuators)                                                                   | 1       | 1        |
| 3-14   |      | See Chart   | Vent Tray Kit For (CGR) and (CGTR) Seating<br>Systems (For Smart Actuators)                                                                          | 1       | 1        |
| 15     | А    | 1151309     | Kit, Vent Link Replacement 45 Degree w/ Slotted<br>Spring Tension Pin - Formula CG<br>ee Tilt Links, 1 ea. Slotted Spring Tension Pin 1/8" x 1-1/8". | 1       | 1        |

#### **Double Spreader Bar Assembly & Mounting Hardware**

#### (Conventional & ABS Curved Back Tilt Only 16", 17", 18", 19", 20" Wide)

| Item #                                                                                                            | Description                                    | 16" Wide | 17" Wide | 18" Wide | 19" Wide | 20" Wide | Qty. Per<br>Asbly. |
|-------------------------------------------------------------------------------------------------------------------|------------------------------------------------|----------|----------|----------|----------|----------|--------------------|
| 1.                                                                                                                | Double<br>Spreader Bar<br>Assembly             | 0013602  | 0013702  | 0013802  | 0013902  | 0014002  | 1                  |
| 2.                                                                                                                | Double<br>Spreader Bar<br>Mounting<br>Hardware | 1125761  | 1125761  | 1125761  | 1125761  | 1125761  | 1                  |
| NOTE: A Double Spreader Bar is Standard ON-CHAIR for Tilt Only Systems that order the Back Post Only (BPO) option |                                                |          |          |          |          |          |                    |

#### (Conventional & ABS Curved Back Tilt Only 21", 22", 23", 24" Wide)

| Item #                                                                                                            | Description                                    | 21" Wide | 22" Wide | 23" Wide    | 24" Wide    | Qty. Per Asbly. |
|-------------------------------------------------------------------------------------------------------------------|------------------------------------------------|----------|----------|-------------|-------------|-----------------|
| 1.                                                                                                                | Double<br>Spreader Bar<br>Assembly             | 0014102  | 0014202  | 0284202-NLA | 0284302-NLA | 1               |
| 2.                                                                                                                | Double<br>Spreader Bar<br>Mounting<br>Hardware | 1125761  | 1125761  | 1125761     | 1125761     | 1               |
| NOTE: A Double Spreader Bar is Standard ON-CHAIR for Tilt Only Systems that order the Back Post Only (BPO) option |                                                |          |          |             |             |                 |

Vent Tray Kit For (CGT) or (CGT) w/ BPO Option (For Conventional Actuators)

| Item #                                                                | Description                                                                                                                                                                                                                                                                        | Part Number                                                                                 | Qty. Per Asbly.              |
|-----------------------------------------------------------------------|------------------------------------------------------------------------------------------------------------------------------------------------------------------------------------------------------------------------------------------------------------------------------------|---------------------------------------------------------------------------------------------|------------------------------|
| 3.                                                                    | Vent Tray Kit & Installation<br>Instruction Sheet                                                                                                                                                                                                                                  | 1151312-NLA                                                                                 | 1                            |
|                                                                       | See Note(s) A, A1, C1, C, D, B                                                                                                                                                                                                                                                     |                                                                                             |                              |
| 4.                                                                    | Kit, Vent Tray Assembly w/o<br>Mounting Hardware                                                                                                                                                                                                                                   | 1146329-NLA                                                                                 | 1                            |
| 6.                                                                    | Kit, Vent Tray Mounting<br>Hardware                                                                                                                                                                                                                                                | 1148659-NLA                                                                                 | 1                            |
| 7.                                                                    | Kit, Vent Battery Harness<br>Assembly w/ Hardware                                                                                                                                                                                                                                  | 1147948                                                                                     | 1                            |
| 8.                                                                    | Battery Wire Harness w/<br>Terminal Hardware, 3-22NF<br>- Rear                                                                                                                                                                                                                     | 1147135                                                                                     | 1                            |
| 9.                                                                    | Battery Wire Harness w/<br>Terminal Hardware, 3-22NF<br>- Front                                                                                                                                                                                                                    | 1120362                                                                                     | 1                            |
| 10.                                                                   | Battery Wire Harness w/<br>Terminal Hardware, 22NF -<br>Vent                                                                                                                                                                                                                       | 1121143                                                                                     | 1                            |
| 11.                                                                   | Kit, Battery Tray Assembly,<br>TDX SP 3-22NF For Vent                                                                                                                                                                                                                              | 1157803                                                                                     | 1                            |
| 12.                                                                   | Dark Yellow EXTRA Heavy                                                                                                                                                                                                                                                            | 1125645-NLA                                                                                 | 2                            |
| 12.                                                                   | Duty Springs                                                                                                                                                                                                                                                                       | See Note(s) E                                                                               | ۷                            |
| 13.                                                                   | Instruction Sheet                                                                                                                                                                                                                                                                  | 1145758-NLA                                                                                 | 1                            |
| 14.                                                                   | Front Shroud & Bracket<br>Assembly (For 3-22NF<br>Batteries w/ Vent Tray)                                                                                                                                                                                                          | 1147123-NLA                                                                                 | 1                            |
| and Mounting H<br>A1 - A Double S<br>Minimum Back<br>B - Vent Tray Ki | ng a Vent Tray Kit for Conventional and ABS (<br>ardware) are required as well.<br>preader Bar is already attached to a Tilt Only<br>Cane Height must be 20". Vent Kit excluded for<br>t is only available on a (GP24/3-22NF WIDE E<br>Assembly always requires the 45 Degree Link | System originally ordered with a E<br>or Contoura Backs.<br>Battery Box Assembly) and NON-E | Back Post Only (BPO) Option. |

#### Vent Tray Kit For (CGT) or (CGT) w/ BPO Option (For Smart Actuators)

| Item #                                                             | Description                                                                                                                                                 | Part Number                                           | Qty. Per Asbly.                   |
|--------------------------------------------------------------------|-------------------------------------------------------------------------------------------------------------------------------------------------------------|-------------------------------------------------------|-----------------------------------|
| item#                                                              |                                                                                                                                                             | Fait Nullibei                                         | QIY. PEI ASDIY.                   |
| 3.                                                                 | Vent Tray Kit (Smart) &<br>Installation Instruction Sheet                                                                                                   | 1154063-NLA                                           | 1                                 |
|                                                                    | See Note(s) A1, D, C1, C, B, A                                                                                                                              |                                                       |                                   |
| 4.                                                                 | Kit, Vent Tray Assembly w/o<br>Mounting Hardware                                                                                                            | 1146329-NLA                                           | 1                                 |
| 6.                                                                 | Kit, Vent Tray Mounting<br>Hardware (Smart)                                                                                                                 | 1142192                                               | 1                                 |
| 7.                                                                 | Kit, Vent Battery Harness<br>Assembly w/ Hardware                                                                                                           | 1147948                                               | 1                                 |
| 8.                                                                 | Battery Wire Harness w/<br>Terminal Hardware, 3-22NF<br>- Rear                                                                                              | 1147135                                               | 1                                 |
| 9.                                                                 | Battery Wire Harness w/<br>Terminal Hardware, 3-22NF<br>- Front                                                                                             | 1120362                                               | 1                                 |
| 10.                                                                | Battery Wire Harness w/<br>Terminal Hardware, 22NF -<br>Vent                                                                                                | 1121143                                               | 1                                 |
| 11.                                                                | Kit, Battery Tray Assembly,<br>TDX SP 3-22NF For Vent                                                                                                       | 1157803                                               | 1                                 |
| 12.                                                                | Dark Yellow EXTRA Heavy                                                                                                                                     | 1125645-NLA                                           | 2                                 |
| 12.                                                                | Duty Springs                                                                                                                                                | See Note(s) E                                         | 2                                 |
| 13.                                                                | Instruction Sheet                                                                                                                                           | 1145758-NLA                                           | 1                                 |
| 14.                                                                | Front Shroud & Bracket<br>Assembly (For 3-22NF<br>Batteries w/ Vent Tray)                                                                                   | 1147123-NLA                                           | 1                                 |
|                                                                    | Vent Tray Kit for Conventional and ABS                                                                                                                      | Curved Back systems in the field, i                   | tems 1 and 2 (Double Spreader Bar |
| A1 - A Double Sprea<br>Minimum Back Cane<br>B - Vent Tray Kit is o | are) are required as well.<br>der Bar is already attached to a Tilt Only<br>Height must be 20". Vent Kit excluded f<br>nly available on a (GP24/3-22NF WIDE | or Contoura Backs.<br>Battery Box Assembly) and NON-E | LEVATE powered seating.           |
| 300 lb. weight limit ca                                            | embly always requires the 45 Degree Lin<br>apacity chairs come with 55 degree links<br>55 degree links, order item 15 "Kit, Vent                            | S.                                                    | 6                                 |

Vent Tray Kit For (CGR) and (CGTR) Seating Systems (For Conventional Actuators)

| Vent Tray Kit & Installation<br>Instruction Sheet<br>See Note(s) A, B, C, B1<br>Kit, Vent Tray Assembly w/o | 1151313-NLA                                                                                                                                                                                                                                                                                                                                                                                                                                                                                           | 1                                                                                                                                                                                                                                                                                                                                                                                                       |
|-------------------------------------------------------------------------------------------------------------|-------------------------------------------------------------------------------------------------------------------------------------------------------------------------------------------------------------------------------------------------------------------------------------------------------------------------------------------------------------------------------------------------------------------------------------------------------------------------------------------------------|---------------------------------------------------------------------------------------------------------------------------------------------------------------------------------------------------------------------------------------------------------------------------------------------------------------------------------------------------------------------------------------------------------|
|                                                                                                             |                                                                                                                                                                                                                                                                                                                                                                                                                                                                                                       |                                                                                                                                                                                                                                                                                                                                                                                                         |
| Kit, Vent Tray Assembly w/o                                                                                 |                                                                                                                                                                                                                                                                                                                                                                                                                                                                                                       |                                                                                                                                                                                                                                                                                                                                                                                                         |
| Mounting Hardware                                                                                           | 1146329-NLA                                                                                                                                                                                                                                                                                                                                                                                                                                                                                           | 1                                                                                                                                                                                                                                                                                                                                                                                                       |
| Kit, Vent Tray Mounting<br>Hardware                                                                         | 1148660                                                                                                                                                                                                                                                                                                                                                                                                                                                                                               | 1                                                                                                                                                                                                                                                                                                                                                                                                       |
| Kit, Vent Battery Harness<br>Assembly w/ Hardware                                                           | 1147948                                                                                                                                                                                                                                                                                                                                                                                                                                                                                               | 1                                                                                                                                                                                                                                                                                                                                                                                                       |
| Battery Wire Harness w/<br>Terminal Hardware, 3-22NF<br>- Rear                                              | 1147135                                                                                                                                                                                                                                                                                                                                                                                                                                                                                               | 1                                                                                                                                                                                                                                                                                                                                                                                                       |
| Battery Wire Harness w/<br>Terminal Hardware, 3-22NF<br>- Front                                             | 1120362                                                                                                                                                                                                                                                                                                                                                                                                                                                                                               | 1                                                                                                                                                                                                                                                                                                                                                                                                       |
| Battery Wire Harness w/<br>Terminal Hardware, 22NF -<br>Vent                                                | 1121143                                                                                                                                                                                                                                                                                                                                                                                                                                                                                               | 1                                                                                                                                                                                                                                                                                                                                                                                                       |
| Kit, Battery Tray Assembly,<br>TDX SP 3-22NF For Vent                                                       | 1157803                                                                                                                                                                                                                                                                                                                                                                                                                                                                                               | 1                                                                                                                                                                                                                                                                                                                                                                                                       |
| Dark Yellow EXTRA Heavy<br>Duty Springs                                                                     | 1125645-NLA<br>See Note(s) D                                                                                                                                                                                                                                                                                                                                                                                                                                                                          | 2                                                                                                                                                                                                                                                                                                                                                                                                       |
| Instruction Sheet                                                                                           | 1145758-NLA                                                                                                                                                                                                                                                                                                                                                                                                                                                                                           | 1                                                                                                                                                                                                                                                                                                                                                                                                       |
| Front Shroud & Bracket<br>Assembly (For 3-22NF<br>Batteries w/ Vent Tray)                                   | 1147123-NLA                                                                                                                                                                                                                                                                                                                                                                                                                                                                                           | 1                                                                                                                                                                                                                                                                                                                                                                                                       |
|                                                                                                             | HardwareKit, Vent Battery Harness<br>Assembly w/ HardwareBattery Wire Harness w/<br>Terminal Hardware, 3-22NF<br>- RearBattery Wire Harness w/<br>Terminal Hardware, 3-22NF<br>- FrontBattery Wire Harness w/<br>Terminal Hardware, 22NF<br>- FrontBattery Wire Harness w/<br>Terminal Hardware, 22NF -<br>VentKit, Battery Tray Assembly,<br>TDX SP 3-22NF For VentDark Yellow EXTRA Heavy<br>Duty SpringsInstruction SheetFront Shroud & Bracket<br>Assembly (For 3-22NF<br>Batteries w/ Vent Tray) | Hardware1148000Kit, Vent Battery Harness<br>Assembly w/ Hardware1147948Battery Wire Harness w/<br>Terminal Hardware, 3-22NF<br>- Rear1147135Battery Wire Harness w/<br>Terminal Hardware, 3-22NF<br>- Front1120362Battery Wire Harness w/<br>Terminal Hardware, 22NF -<br>Vent1121143Kit, Battery Tray Assembly,<br>TDX SP 3-22NF For Vent1157803Dark Yellow EXTRA Heavy<br>Duty Springs1125645-NLA<br> |

Vent Tray Kit For (CGR) and (CGTR) Seating Systems (For Smart Actuators)

| Item #                                                                        | Description                                                                                                                                                                                                                     | Part Number                         | Qty. Per Asbly.                |
|-------------------------------------------------------------------------------|---------------------------------------------------------------------------------------------------------------------------------------------------------------------------------------------------------------------------------|-------------------------------------|--------------------------------|
| 3.                                                                            | Vent Tray Kit (Smart) &<br>Installation Instruction Sheet                                                                                                                                                                       | 1154064-NLA                         | 1                              |
|                                                                               | See Note(s) B1, C, A, B                                                                                                                                                                                                         |                                     |                                |
| 4.                                                                            | Kit, Vent Tray Assembly w/o<br>Mounting Hardware                                                                                                                                                                                | 1146329                             | 1                              |
| 5.                                                                            | Kit, Vent Tray Mounting<br>Hardware (Smart)                                                                                                                                                                                     | 1153641                             | 1                              |
| 7.                                                                            | Kit, Vent Battery Harness<br>Assembly w/ Hardware                                                                                                                                                                               | 1147948                             | 1                              |
| 8.                                                                            | Battery Wire Harness w/<br>Terminal Hardware, 3-22NF<br>- Rear                                                                                                                                                                  | 1147135                             | 1                              |
| 9.                                                                            | Battery Wire Harness w/<br>Terminal Hardware, 3-22NF<br>- Front                                                                                                                                                                 | 1120362                             | 1                              |
| 10.                                                                           | Battery Wire Harness w/<br>Terminal Hardware, 22NF -<br>Vent                                                                                                                                                                    | 1121143                             | 1                              |
| 11.                                                                           | Kit, Battery Tray Assembly,<br>TDX SP 3-22NF For Vent                                                                                                                                                                           | 1157803                             | 1                              |
| 12.                                                                           | Dark Yellow EXTRA Heavy                                                                                                                                                                                                         | 1125645-NLA                         | 2                              |
| 12.                                                                           | Duty Springs                                                                                                                                                                                                                    | See Note(s) D                       | <u>ک</u>                       |
| 13.                                                                           | Instruction Sheet                                                                                                                                                                                                               | 1145758-NLA                         | 1                              |
| 14.                                                                           | Front Shroud & Bracket<br>Assembly (For 3-22NF<br>Batteries w/ Vent Tray)                                                                                                                                                       | 1147123-NLA                         | 1                              |
| B - A Vent Tray A<br>300 lb. weight lim<br>B1 - For chairs wi<br>Formula CG". | nly available on a (GP24/3-22NF WIDE Batter<br>ssembly always requires the 45 Degree Links<br>it capacity chairs come with 55 degree links.<br>th 55 degree links, order item 15 "Kit, Vent Lin<br>includes items 4, 5 and 7-14 | . 400 lb. weight limit capacity cha | airs come with 45 degree links |