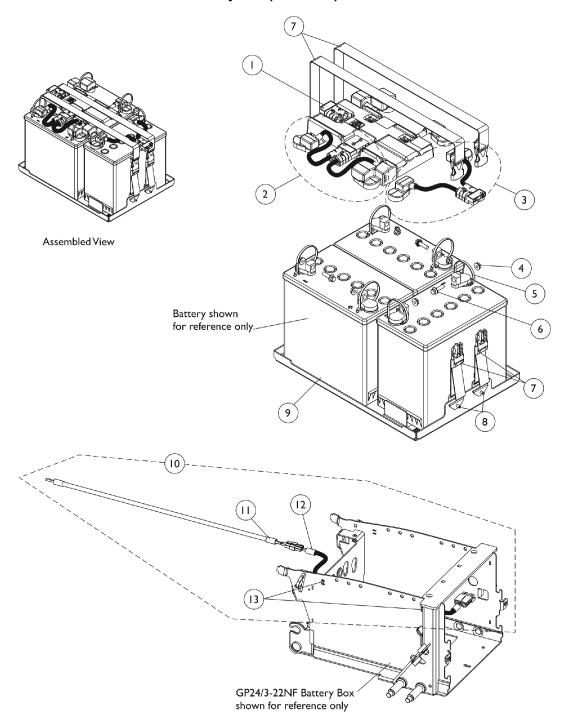

| Item   |      |               |                                                            | Quantity Per |          |
|--------|------|---------------|------------------------------------------------------------|--------------|----------|
| Number | Note | Part Number   | Description                                                | Package      | Assembly |
| 1      | A,B  | 1147135       | Harness, Battery Wire with Terminal Hardware, 3-22NF, Rear | 1            | 1        |
| 2      | A,B  | 1120362       | Battery Wire Harness with Terminal Hardware, 22NF - Front  | 1            | 1        |
| 3      | A,B  | 1121143       | Harness, Battery Wire with Terminal Hardware, 22NF Vent    | 1            | 1        |
| 4      |      | 16721X000     | Locknut (1/4-20)                                           | 1            | 6        |
| 5      |      | 1095502-NLA   | NLA - Package, Tie Wrap (11-1/2" L)                        | 10           | 1 1      |
| 6      |      | 1096799-NLA   | NLA - Screw, Hex Flange Whiz Lock (1/4-20 x 7/8")          | 1            | 3        |
| 7      |      | 1147126       | Battery Strap Assembly, GP24/3-22NF                        | 1            | 2        |
| 8      |      | 16348X000-NLA | NLA - Rivet (3/16 x 7/16")                                 | 1            | 4        |
| 9      | С    | 1157803       | Kit, Battery Tray Assembly, TDX SP 3-22NF For Vent         | 1            | 1        |
| 10     | D    | 1147948       | Kit, Vent Battery Harness Assembly                         | 1            | 1 1      |
| 11     |      |               | Harness, Vent Battery                                      | 1            | 1 1      |
| 12     |      |               | Harness, Battery Extension Vent                            | 1            | 1        |
| 13     |      |               | Tie Wrap (5-5/8" L)                                        | 1            | 2        |
|        | E    | 1144611       | Strip, Self Adhesive Wear (2-1/2' L x 1/2" W)              | 1            | 1        |

NOTE: A - Individual components are not available for the battery wire harnesses

- B Includes items 4-6
- C Includes items 7 and 8 also. The GP24/3-22NF Battery Box (WIDE) is the only Battery Box that can be used for Vent Tray applications. The 22NF Battery Box (NARROW) cannot be used.
- D Includes items 11-13
- E Not Shown. The Self Adhesive Wear Strip is attached to the bottom side of the Battery Tray on both sides to allow removal from the Battery Box easier. One strip will accommodate both sides. Cut strip to desired length.