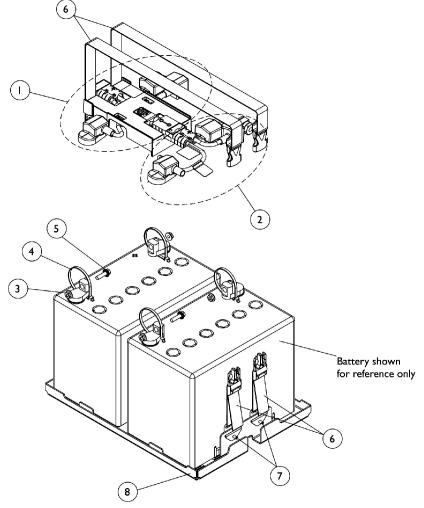

## Battery Tray Assembly and Wire Harnesses GP24 Batteries

Assembled View

## Battery Tray Assembly and Wire Harnesses GP24 Batteries

| ltem                                                                                                                                                                                                                                                                      |      |               |                                                           | Quantity Per |          |
|---------------------------------------------------------------------------------------------------------------------------------------------------------------------------------------------------------------------------------------------------------------------------|------|---------------|-----------------------------------------------------------|--------------|----------|
| Number                                                                                                                                                                                                                                                                    | Note | Part Number   | Description                                               | Package      | Assembly |
| 1                                                                                                                                                                                                                                                                         | A,B  | 1120366       | Harness, Battery Wire with Terminal Hardware, GP24, Rear  | 1            | 1        |
| 2                                                                                                                                                                                                                                                                         | A,B  | 1120365       | Harness, Battery Wire with Terminal Hardware, GP24, Front | 1            | 1        |
| 3                                                                                                                                                                                                                                                                         |      | 16721X000     | Locknut (1/4-20)                                          | 1            | 4        |
| 4                                                                                                                                                                                                                                                                         |      | 1095502-NLA   | NLA - Package, Tie Wrap (11-1/2" L)                       | 10           | 1        |
| 5                                                                                                                                                                                                                                                                         |      | 1096799-NLA   | NLA - Screw, Hex Flange Whiz Lock (1/4-20 x 7/8")         | 1            | 2        |
| 6                                                                                                                                                                                                                                                                         |      | 1147126       | Battery Strap Assembly, GP24/3-22NF                       | 1            | 2        |
| 7                                                                                                                                                                                                                                                                         |      | 16348X000-NLA | NLA - Rivet (3/16 x 7/16")                                | 1            | 4        |
| 8                                                                                                                                                                                                                                                                         | С    | 1157802       | Kit, Battery Tray Assembly, GP24                          | 1            | 1        |
|                                                                                                                                                                                                                                                                           | D    | 1144611       | Strip, Self Adhesive Wear (2-1/2' L x 1/2" W)             | 1            | 1        |
| NOTE: A - Individual components are not available for the battery wire harnesses   B - Includes items 3-5 C - Includes items 6 and 7 also   D - Not Shown. The Self Adhesive Wear Strip is attached to the bottom side of the Battery Tray on both sides to allow removal |      |               |                                                           |              |          |

from the Battery Box easier. One strip will accommodate both sides. Cut strip to desired length.