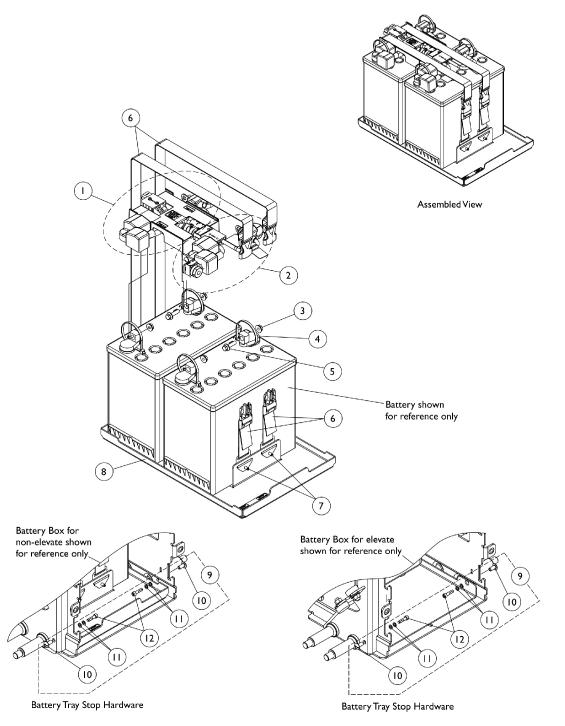

## Battery Tray Assembly and Wire Harnesses 22NF Batteries

| ltem        |                                                                                   |                                                                              |                                                                                                                                                                                                    | Quantity Per    |           |
|-------------|-----------------------------------------------------------------------------------|------------------------------------------------------------------------------|----------------------------------------------------------------------------------------------------------------------------------------------------------------------------------------------------|-----------------|-----------|
| Number      | Note                                                                              | Part Number                                                                  | Description                                                                                                                                                                                        | Package         | Assembly  |
| 1           | A,B                                                                               | 1120363                                                                      | Battery Wire Harness with Terminal Hardware, 22NF - Rear                                                                                                                                           | 1               | 1         |
| 2           | A,B                                                                               | 1120362                                                                      | Battery Wire Harness with Terminal Hardware, 22NF - Front                                                                                                                                          | 1               | 1         |
| 3           |                                                                                   | 16721X000                                                                    | Locknut (1/4-20)                                                                                                                                                                                   | 1               | 4         |
| 4           |                                                                                   | 1095502-NLA                                                                  | NLA - Package, Tie Wrap (11-1/2" L)                                                                                                                                                                | 10              | 1         |
| 5           |                                                                                   | 1096799-NLA                                                                  | NLA - Screw, Hex Flange Whiz Lock (1/4-20 x 7/8")                                                                                                                                                  | 1               | 2         |
| 6           |                                                                                   | 1144682                                                                      | Kit, Battery Strap Assembly, 22NF                                                                                                                                                                  | 1               | 2         |
| 7           |                                                                                   | 16348X000-NLA                                                                | NLA - Rivet (3/16 x 7/16")                                                                                                                                                                         | 1               | 4         |
| 8           | С                                                                                 | 1157804                                                                      | Kit, Battery Tray Assembly, 22NF                                                                                                                                                                   | 1               | 1         |
| 9           | D                                                                                 | 1144685                                                                      | Kit, Battery Tray Stop Hardware                                                                                                                                                                    | 1               | 1         |
| 10          |                                                                                   |                                                                              | NLA - Rivnut (#10-32)                                                                                                                                                                              | 1               | 2         |
| 11          |                                                                                   |                                                                              | Washer, Locking Split (#10)                                                                                                                                                                        | 1               | 4         |
| 12          |                                                                                   |                                                                              | Screw, Socket Head w/ Patch (#10-32 x 3/4")                                                                                                                                                        | 1               | 2         |
|             | Е                                                                                 | 1144611                                                                      | Strip, Self Adhesive Wear (2-1/2' L x 1/2" W)                                                                                                                                                      | 1               | 1         |
| B<br>C<br>D | <ul> <li>Includes</li> <li>Includes</li> <li>Includes</li> <li>Not Sho</li> </ul> | i items 3-5<br>the Battery Tray and i<br>tems 10-12<br>wn. The Self Adhesive | available for the battery wire harnesses<br>tems 6-7<br>Wear Strip is attached to the bottom side of the Battery Tray on bot<br>he strip will accommodate both sides. Cut strip to desired length. | h sides to allo | w removal |