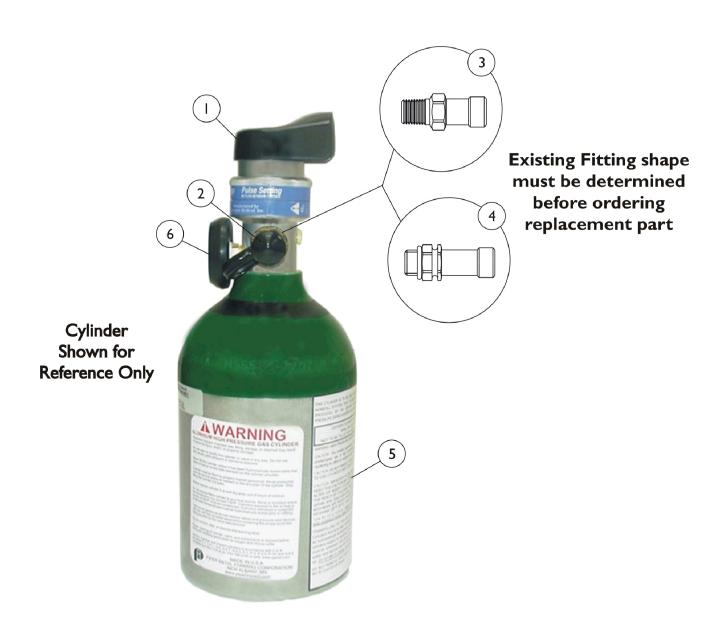

## **HomeFill Cylinder Assembly**

**HomeFill Cylinder Assembly** 

| Item                                                                                                                 |      |             |                                       | Quantity Per |          |
|----------------------------------------------------------------------------------------------------------------------|------|-------------|---------------------------------------|--------------|----------|
| Number                                                                                                               | Note | Part Number | Description                           | Package      | Assembly |
| 1                                                                                                                    |      | 1157638     | Kit, Protective Cap w/Hardware, Black | 1            | 1        |
|                                                                                                                      |      |             | Cap, End, Protective, Black           | 1            | 1 1      |
|                                                                                                                      |      |             | Screw, Cap Mounting                   | 1            | 3        |
| 2                                                                                                                    |      | 1157640     | Package, Fitting Cover                | 10           | 1 1      |
| 3                                                                                                                    | Α    | 1117149-NLA | NLA - Kit, Receptacle Fitting Brass   | 1            | 1 1      |
|                                                                                                                      |      |             | NLA - Fitting, Brass (1/4")           | 1            | 1 1      |
|                                                                                                                      |      |             | Instruction Sheet                     | 1            | 1 1      |
| 4                                                                                                                    | Α    | 1157639     | Kit, Fitting w/ Instructions          | 1            | 1 1      |
|                                                                                                                      |      |             | Instruction Sheet                     | 1            | 1 1      |
|                                                                                                                      |      |             | Fitting, Male                         | 1            | 1 1      |
| 5                                                                                                                    |      | 1125090     | Label, Oxygen Cylinder                | 1            | 1        |
| 6                                                                                                                    |      | 1157637     | Gauge, Pressure (1-1/4" Diam.)        | 1            | 1        |
| NOTE: A - Existing Fitting shape must be determined before ordering replacement part, refer to image as a reference. |      |             |                                       |              |          |