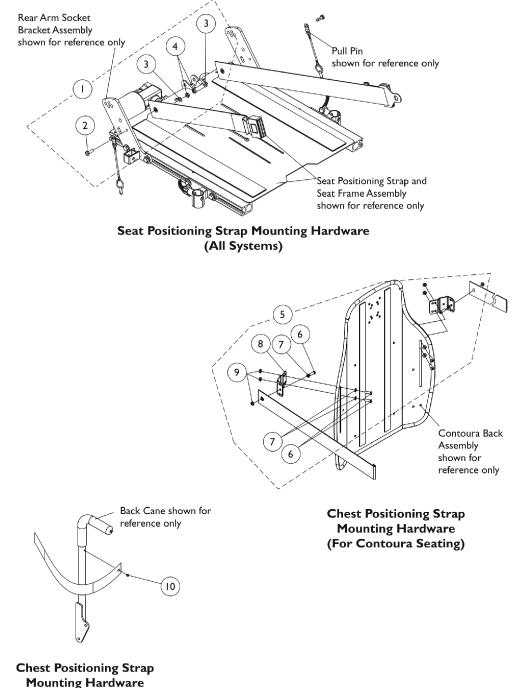

## Seat and Chest Positioning Straps w/ Mounting Hardware

Mounting Hardware (For Metal Curved Back and CGT w/ BPO Option

## Seat and Chest Positioning Straps w/ Mounting Hardware

| ltem                                                   |      |             |                                                                                               | Quantity Per |          |
|--------------------------------------------------------|------|-------------|-----------------------------------------------------------------------------------------------|--------------|----------|
| Number                                                 | Note | Part Number | Description                                                                                   | Package      | Assembly |
| 1                                                      | A    | 1124385     | Kit, Seat Positioning Strap Mounting Hardware (both LT & RT sides)                            | 1            | 1        |
| 2                                                      |      |             | Screw, Hex Head w/ Patch (1/4-20 x 3/4")                                                      | 1            | 2        |
| 3                                                      |      |             | Washer (1/4 x 1/2 x 1/16")                                                                    | 1            | 2        |
| 4                                                      |      |             | Locknut (1/4-20)                                                                              | 1            | 2        |
| 5                                                      | В    | 1125798     | Kit, Chest Positioning Strap's Mounting Hardware<br>For Contoura Seating (both LT & RT sides) | 1            | 1        |
| 6                                                      |      |             | Screw, Socket Button (1/4-20 x 3/4")                                                          | 1            | 6        |
| 7                                                      |      |             | Washer (1/4 x 1/2 x 1/16")                                                                    | 1            | 6        |
| 8                                                      |      |             | Bracket, Positioning Strap, Black                                                             | 1            | 2        |
| 9                                                      |      |             | Locknut (1/4-20)                                                                              | 1            | 6        |
| 10                                                     |      | 1026298     | Package, Screw with Washer (#10 x 7/8") (Pair)                                                | 2            | 1        |
| NOTE: A - Includes items 2-4<br>B - Includes items 6-9 |      |             |                                                                                               |              |          |