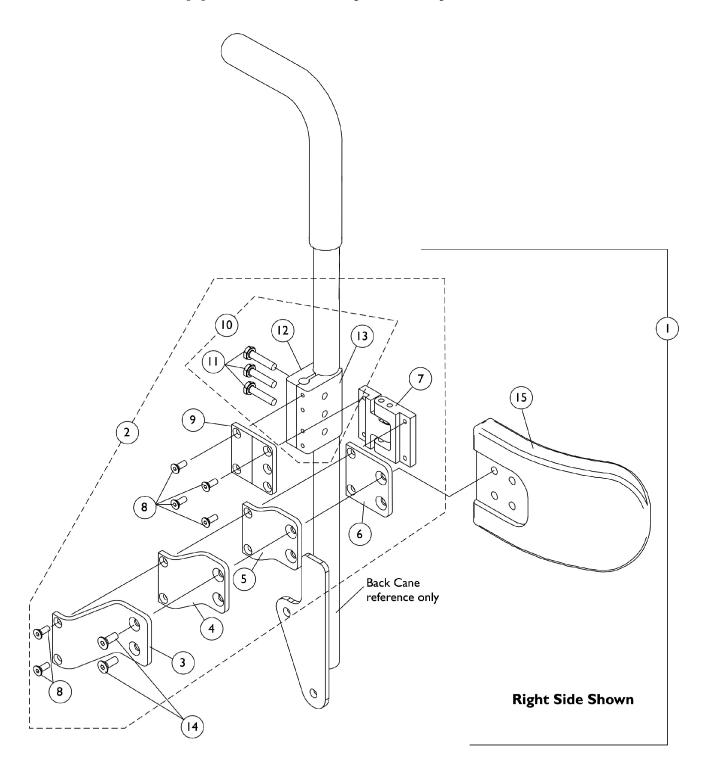

## Lateral Support Assembly - Tarsys TCSLM/TCSLL

## Lateral Support Assembly - Tarsys TCSLM/TCSLL

| ltem<br>Number | Note | Part Number | Description                                                                 | Quantity Per |         |
|----------------|------|-------------|-----------------------------------------------------------------------------|--------------|---------|
|                |      |             |                                                                             | Package      | Assembl |
| 1              | A    | 1107298     | Kit, Swingaway Lateral Support Assemblies w/<br>Medium Pads (Pair)          | 1            | 1       |
| 3              |      |             | Bracket, Extension Offset, Black (2")                                       | 1            | 2       |
| 4              |      |             | NLA - Bracket, Extension Offset, Black (1")                                 | 1            | 2       |
| 5              |      |             | NLA - Bracket, Extension Offset, Black (1/2")                               | 1            | 2       |
| 6              |      |             | Bracket, Flush Mount, Black                                                 | 1            | 2       |
| 7              |      |             | NLA - Bracket, Swingaway, Cane Clamp, Black -<br>Right                      | 1            | 1       |
| 7              |      |             | NLA - Bracket, Swingaway, Cane Clamp, Black - Left                          | 1            | 1       |
| 8              |      |             | NLA - Screw, Socket Flat Head (#10-32 x 1/2")                               | 1            | 12      |
| 9              |      |             | NLA - Bracket, Mounting, Black                                              | 1            | 2       |
| 11             |      |             | NLA - Screw, Hex Head (1/4-20 x 1-1/8")                                     | 1            | 6       |
| 12             |      |             | Half Clamp, Non-Threaded Holes                                              | 1            | 2       |
| 13             |      |             | NLA - Half Clamp, Threaded Holes                                            | 1            | 2       |
| 14             |      |             | Screw, Socket Flat Head (1/4-20 x 1/2")                                     | 1            | 4       |
| 15             |      |             | Pad, Lateral Support - Medium (6" W x 4" H)                                 | 1            | 2       |
| 1              | А    | 1107299     | Kit, Swingaway Lateral Support Assembles w/ Large<br>Pads (Pair)            | 1            | 1       |
| 3              |      |             | Bracket, Extension Offset, Black (2")                                       | 1            | 2       |
| 4              |      |             | NLA - Bracket, Extension Offset, Black (1")                                 | 1            | 2       |
| 5              |      |             | NLA - Bracket, Extension Offset, Black (1/2")                               | 1            | 2       |
| 6              |      |             | Bracket, Flush Mount, Black                                                 | 1            | 2       |
| 7              |      |             | NLA - Bracket, Swingaway, Cane Clamp, Black -<br>Right                      | 1            | 1       |
| 7              |      |             | NLA - Bracket, Swingaway, Cane Clamp, Black - Left                          | 1            | 1       |
| 8              |      |             | NLA - Screw, Socket Flat Head (#10-32 x 1/2")                               | 1            | 12      |
| 9              |      |             | NLA - Bracket, Mounting, Black                                              | 1            | 2       |
| 11             |      |             | NLA - Screw, Hex Head (1/4-20 x 1-1/8")                                     | 1            | 6       |
| 12             |      |             | Half Clamp, Non-Threaded Holes                                              | 1            | 2       |
| 13             |      |             | NLA - Half Clamp, Threaded Holes                                            | 1            | 2       |
| 14             |      |             | Screw, Socket Flat Head (1/4-20 x 1/2")                                     | 1            | 4       |
| 15             |      |             | Pad, Lateral Support - Large (6" W x 5" H)                                  | 1            | 2       |
| 2              | В    | 1107245     | Kit, Swingaway Bracket Assembly with Offset<br>Brackets, Cane Clamp - Right | 1            | 1       |
| 3              |      |             | Bracket, Extension Offset, Black (2")                                       | 1            | 1       |
| 4              |      |             | NLA - Bracket, Extension Offset, Black (1")                                 | 1            | 1       |
| 5              |      |             | NLA - Bracket, Extension Offset, Black (1/2")                               | 1            | 1       |
| 6              |      |             | Bracket, Flush Mount, Black                                                 | 1            | 1       |
| 7              |      |             | NLA - Bracket, Swingaway, Cane Clamp, Black -<br>Right                      | 1            | 1       |
| 8              |      |             | NLA - Screw, Socket Flat Head (#10-32 x 1/2")                               | 1            | 6       |
| 9              |      |             | NLA - Bracket, Mounting, Black                                              | 1            | 1       |
| 11             |      |             | NLA - Screw, Hex Head (1/4-20 x 1-1/8")                                     | 1            | 3       |
| 12             |      |             | Half Clamp, Non-Threaded Holes                                              | 1            | 1       |
| 13             |      |             | NLA - Half Clamp, Threaded Holes                                            | 1            | 1       |
| 2              | В    | 1107246     | Kit, Swingaway Bracket Assembly with Offset<br>Brackets, Cane Clamp - Left  | 1            | 1       |

## Lateral Support Assembly - Tarsys TCSLM/TCSLL

| ltem                                                                                                   |      |             |                                                       | Quantity Per |          |  |  |
|--------------------------------------------------------------------------------------------------------|------|-------------|-------------------------------------------------------|--------------|----------|--|--|
| Number                                                                                                 | Note | Part Number | Description                                           | Package      | Assembly |  |  |
| 3                                                                                                      |      |             | Bracket, Extension Offset, Black (2")                 | 1            | 1        |  |  |
| 4                                                                                                      |      |             | NLA - Bracket, Extension Offset, Black (1")           | 1            | 1        |  |  |
| 5                                                                                                      |      |             | NLA - Bracket, Extension Offset, Black (1/2")         | 1            | 1        |  |  |
| 6                                                                                                      |      |             | Bracket, Flush Mount, Black                           | 1            | 1        |  |  |
| 7                                                                                                      |      |             | NLA - Bracket, Swingaway, Cane Clamp, Black -<br>Left | 1            | 1        |  |  |
| 8                                                                                                      |      |             | NLA - Screw, Socket Flat Head (#10-32 x 1/2")         | 1            | 6        |  |  |
| 9                                                                                                      |      |             | NLA - Bracket, Mounting, Black                        | 1            | 1        |  |  |
| 11                                                                                                     |      |             | NLA - Screw, Hex Head (1/4-20 x 1-1/8")               | 1            | 3        |  |  |
| 12                                                                                                     |      |             | Half Clamp, Non-Threaded Holes                        | 1            | 1        |  |  |
| 13                                                                                                     |      |             | NLA - Half Clamp, Threaded Holes                      | 1            | 1        |  |  |
| 10                                                                                                     | С    | 1107117     | Kit, Lateral Support Mounting Hardware                | 1            | 1        |  |  |
| 11                                                                                                     |      |             | NLA - Screw, Hex Head (1/4-20 x 1-1/8")               | 1            | 3        |  |  |
| 12                                                                                                     |      |             | Half Clamp, Non-Threaded Holes                        | 1            | 1        |  |  |
| 13                                                                                                     |      |             | NLA - Half Clamp, Threaded Holes                      | 1            | 1        |  |  |
| NOTE: A - Includes items 3-9 and 11-15<br>B - Includes items 3-9 and 11-13<br>C - Includes items 11-13 |      |             |                                                       |              |          |  |  |