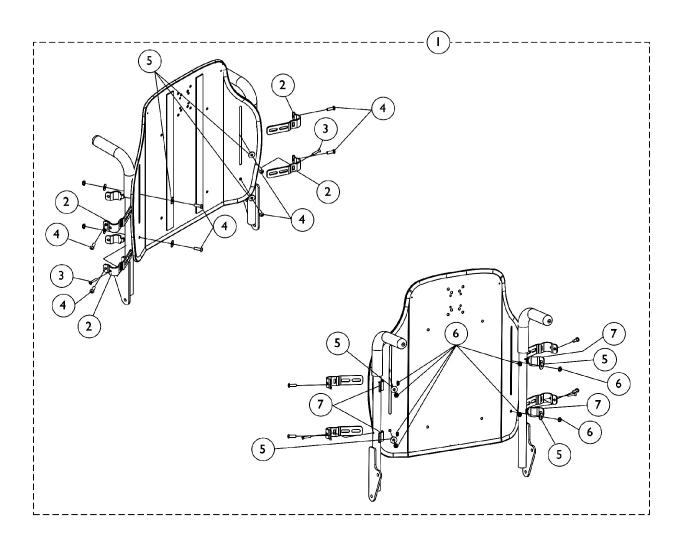

## Contoura Back Mounting Hardware Contoura

| Item                         |      |             |                                                 | Quantity Per |          |
|------------------------------|------|-------------|-------------------------------------------------|--------------|----------|
| Number                       | Note | Part Number | Description                                     | Package      | Assembly |
| 1                            | Α    | 1140945     | Kit, Contoura Back Mounting Hdwr Round Canes    | 1            | 1        |
| 2                            |      |             | Bracket, Back Mounting, Front, Black            | 1            | 4        |
| 3                            |      |             | NLA - Screw, Phillips Oval Head (#10-16 x 7/8") | 1            | 2        |
| 4                            |      |             | Screw, Socket Button (1/4-20 x 3/4")            | 1            | 8        |
| 5                            |      |             | Washer (1/4 x 23/32 x 1/16")                    | 1            | 8        |
| 6                            |      |             | Locknut (1/4-20)                                | 1            | 8        |
| 7                            |      |             | Bracket, Back Mounting, Rear, Black             | 1            | 4        |
| NOTE: A - Includes items 2-7 |      |             |                                                 |              |          |