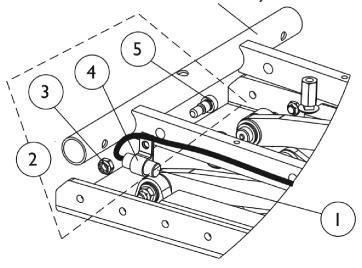

## Mercury Free Switches & Hardware As of 7/1/2009, switches are mercury free.

Formula CG Tilt Only

| Item   |      |             |                                                                 | Quantity Per |          |
|--------|------|-------------|-----------------------------------------------------------------|--------------|----------|
| Number | Note | Part Number | Description                                                     | Package      | Assembly |
| 1      |      | 1140099     | Switch, Drive Lockout Mercury Free Ball (MK6i) (50" L)          | 1            | 1        |
| 2      | Α    | 1121712     | Kit, Switch Mounting Hardware (Formula CG Tilt Only)            | 1            | 1        |
| 3      |      |             | Locknut (5/16-18)                                               | 1            | 1        |
| 4      |      |             | NLA - Bracket, Cable/Wire Mounting, Black                       | 1            | 1        |
| 5      |      |             | Screw, Shoulder Hex Socket Head w/ Patch (3/8" x 3/8", 5/16-18) | 1            | 1        |