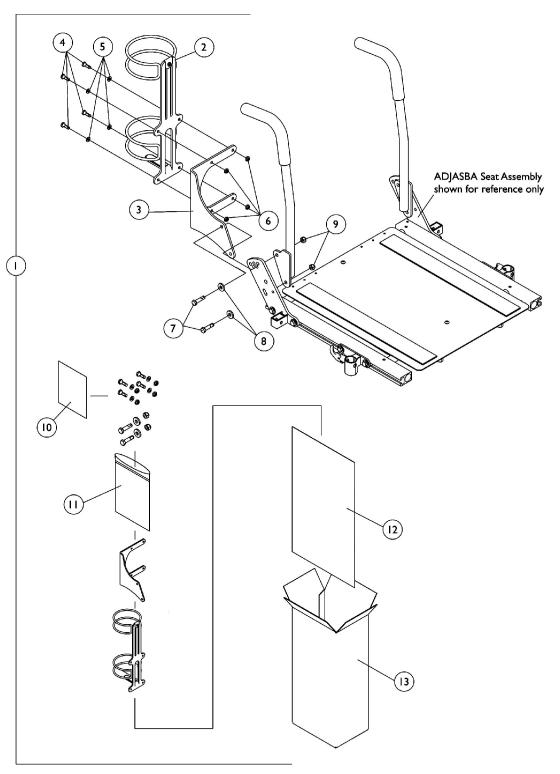

## Oxygen Holder Assembly Kit ADJASBA Seats

NOTE: Oxygen holder is not available on recliner options and the 12"-16" wide ADJASBA Seat Frame

## Oxygen Holder Assembly Kit ADJASBA Seats

NOTE: Oxygen holder is not available on recliner options and the 12"-16" wide ADJASBA Seat Frame

| Item                           |      |             |                                                    | Quantity Per |          |
|--------------------------------|------|-------------|----------------------------------------------------|--------------|----------|
| Number                         | Note | Part Number | Description                                        | Package      | Assembly |
| 1                              | Α    | 1135504     | Kit, Oxygen Holder Assembly For ADJASBA Seats      | 1            | 1        |
| 2                              |      |             | Holder, Oxygen                                     | 1            | 1        |
| 3                              |      |             | Bracket, Oxygen Holder (ASBA and ADJASBA Seats)    | 1            | 1        |
| 4                              |      |             | Screw, Hex Head w/ Patch (1/4-20 x 3/4")           | 1            | 4        |
| 5                              |      |             | Washer (1/4 x 1/2 x 1/16")                         | 1            | 4        |
| 6                              |      |             | Locknut (1/4-20)                                   | 1            | 4        |
| 7                              |      |             | Screw, Hex Head w/ Patch (5/16-18 x 1-1/4")        | 1            | 2        |
| 8                              |      |             | Washer, Flat (21/64 x 53/64 x 7/64")               | 1            | 2        |
| 9                              |      |             | Locknut (5/16-18)                                  | 1            | 2        |
| 10                             |      |             | Instruction Sheet, Oxygen Holder For ADJASBA Seats | 1            | 1        |
| 11                             |      |             | NLA - Bag, Poly Zip-Lip (8-3/4" L x 6" W)          | 1            | 1        |
| 12                             |      |             | NLA - Bag, Poly (26" L x 15" W)                    | 1            | 1        |
| 13                             |      |             | NLA - Carton, Shipper                              | 1            | 1        |
| NOTE: A - Includes items 2-13. |      |             |                                                    |              |          |