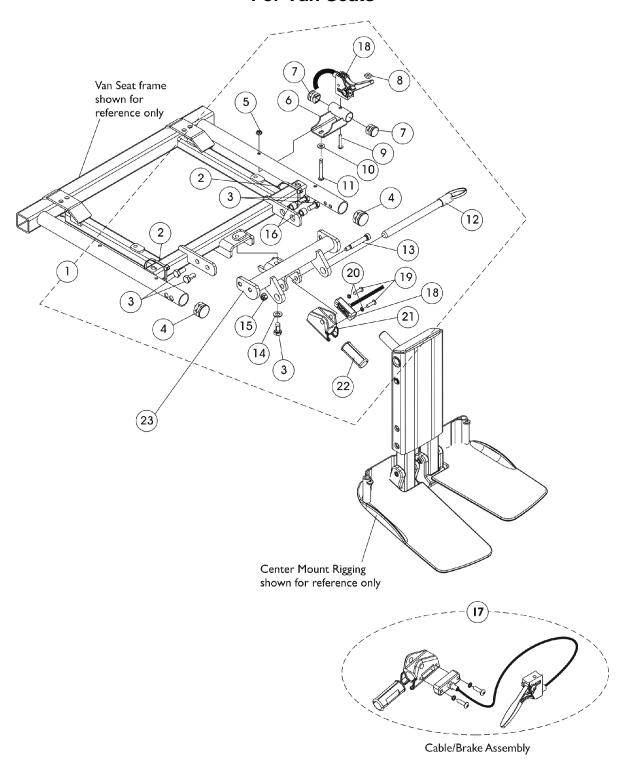

## Center Mount Rigging Mounting Hardware (CTMT-F/CTMT-FJ) For Van Seats

| Item                                                     |      |             |                                                              | Quantity Per |          |
|----------------------------------------------------------|------|-------------|--------------------------------------------------------------|--------------|----------|
| Number                                                   | Note | Part Number | Description                                                  | Package      | Assembly |
| 1                                                        | Α    | 1146629     | Kit, Center Mount Rigging Mounting Hardware For Captain Seat | 1            | 1        |
| 2                                                        |      |             | Tie Wrap (11-1/2" L)                                         | 1            | 2        |
| 3                                                        |      |             | Screw, Hex Head w/ Patch (5/16-18 x 5/8")                    | 1            | 5        |
| 4                                                        |      |             | Plug Button, Black (1")                                      | 1            | 2        |
| 5                                                        |      |             | Locknut (#10-32)                                             | 1            | 1        |
| 6                                                        |      |             | Bracket, Release Handle, Black, Van Seat                     | 1            | 1        |
| 7                                                        |      |             | Plug Button, Black (3/4")                                    | 1            | 2        |
| 8                                                        |      |             | Nut, Square (#10-32)                                         | 1            | 1        |
| 9                                                        |      |             | Screw, Phillips Pan Head (#10-32 x 1")                       | 1            | 1        |
| 10                                                       |      |             | NLA - Washer, Plain (3/16 x 1/2 x 1/16")                     | 1            | 1        |
| 11                                                       |      |             | Screw, Phillips Pan Head w/ Patch (#10-32 x 1-5/8")          | 1            | 1        |
| 12                                                       |      |             | NLA - Pin, Quick Release (5" Long)                           | 1            | 1        |
| 13                                                       |      |             | Screw, Shoulder Hex Socket Head (5/16" x 1-5/8", 1/4-20)     | 1            | 1        |
| 14                                                       |      |             | Washer, Flat (5/16 x 5/8 x 1/16")                            | 1            | 1 1      |
| 15                                                       |      |             | Locknut (1/4-20)                                             | 1            | 1 1      |
| 16                                                       |      |             | Spacer (5/16 x 7/16 x 3/8")                                  | 1            | 2        |
| 18                                                       |      |             | Cable/Brake Assembly                                         | 1            | 1        |
| 19                                                       |      |             | Screw, Phillips Pan Head (#10-32 x 11/16")                   | 1            | 2        |
| 20                                                       |      |             | NLA - Washer, Lock (3/16 x 5/16 x 1/32")                     | 1            | 2        |
| 21                                                       |      |             | Housing, Ratchet                                             | 1            | 1 1      |
| 22                                                       |      |             | Bearing, Glide                                               | 1            | 2        |
| 23                                                       |      | 1147077     | Support, Center Mount Rigging For Captain Seat, Black        | 1            | 1        |
| 17                                                       | В    | 1121079     | Cable/Brake Assembly w/ Ratchet Housing and Glide Bearing    | 1            | 1        |
| NOTE: A - Includes items 2-22. B - Includes items 19-22. |      |             |                                                              |              |          |