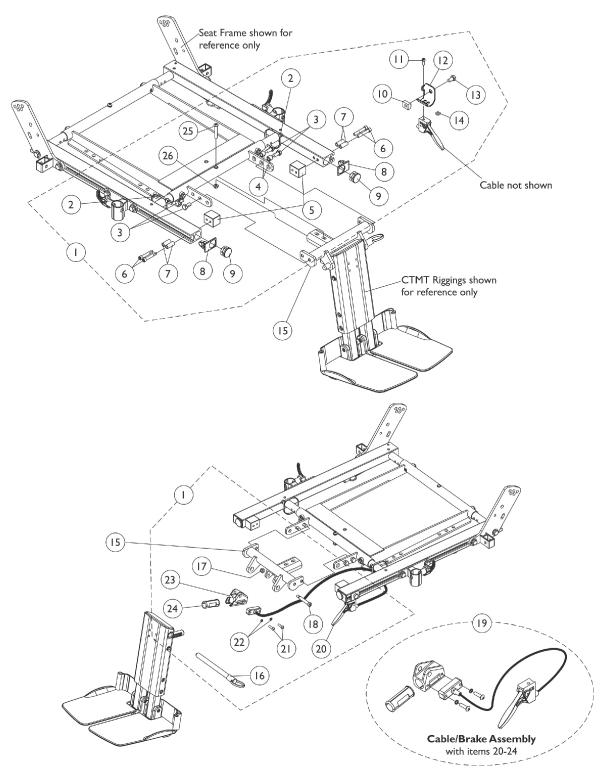

## **Center Mount Rigging Mounting Hardware** (CTMT-F/CTMT-FJ) ADJASBA Seats (16"-24" Wide)

## **Center Mount Rigging Mounting Hardware** (CTMT-F/CTMT-FJ) ADJASBA Seats (16"-24" Wide)

| Item   |      |             |                                                                     | Quantity Per |          |
|--------|------|-------------|---------------------------------------------------------------------|--------------|----------|
| Number | Note | Part Number | Description                                                         | Package      | Assembly |
| 1      | А    | 1124701     | Kit, CTMT-F/CTMT-FL/CTMT-FJ Center Mount Riggings Mounting Hardware | 1            | 1        |
| 2      |      |             | Tie Wrap (11-1/2" L)                                                | 1            | 2        |
| 3      |      |             | Screw, Hex Head w/ Patch (5/16-18 x 5/8")                           | 1            | 4        |
| 4      |      |             | Spacer (5/16 x 7/16 x 3/8")                                         | 1            | 2        |
| 5      |      |             | Block, Threaded                                                     | 1            | 2        |
| 6      |      |             | Screw, Socket Head Cap w/ Patch (1/4-20 x 1-1/2")                   | 1            | 4        |
| 7      |      |             | Spacer (1/4 x 3/8 x 29/32")                                         | 1            | 4        |
| 8      |      |             | Cap, End, Side Rail, Black                                          | 1            | 2        |
| 9      |      |             | Plug Button, Black (1")                                             | 1            | 2        |
| 10     |      |             | T-Nut (5/16-18)                                                     | 1            | 1        |
| 11     |      |             | NLA - Screw, Socket Head (#10-32 x 1/2")                            | 1            | 1        |
| 12     |      |             | Bracket, Release Handle Mounting, Black                             | 1            | 1        |
| 13     |      |             | NLA - Screw, Hex Head w/ Patch (5/16-18 x 1/2")                     | 1            | 1        |
| 14     |      |             | Nut, Square (#10-32)                                                | 1            | 1        |
| 16     |      |             | NLA - Pin, Quick Release (5" Long)                                  | 1            | 1        |
| 17     |      |             | Locknut (1/4-20)                                                    | 1            | 1        |
| 18     |      |             | Screw, Shoulder Hex Socket Head (5/16" x 1-5/8", 1/4-20)            | 1            | 1        |
| 20     |      |             | Cable/Brake Assembly                                                | 1            | 1        |
| 21     |      |             | Screw, Phillips Pan Head (#10-32 x 11/16")                          | 1            | 2        |
| 22     |      |             | NLA - Washer, Lock (3/16 x 5/16 x 1/32")                            | 1            | 2        |
| 23     |      |             | Housing, Ratchet                                                    | 1            | 1        |
| 24     |      |             | Bearing, Glide                                                      | 1            | 1        |
| 25     |      |             | Screw, Socket Button Head (1/4-20 x 1-1/2")                         | 1            | 1        |
| 26     |      |             | Locknut (1/4-20)                                                    | 1            | 1        |
| 15     | С    | 1122675     | Support, Center Mount Rigging, Black (16 - 19" D)                   | 1            | 1        |
| 15     | D    | 1136001     | Support, Center Mount Rigging, Long, Black (19 - 22" D)             | 1            | 1        |
| 19     | В    | 1121079     | Cable/Brake Assembly w/ Ratchet Housing and Glide Bearing           | 1            | 1        |
| 20     |      | 1113622     | Cable/Brake Assembly                                                | 1            | 1        |
| 21     |      | 40163X008   | Screw, Phillips Pan Head (#10-32 x 11/16")                          | 1            | 2        |
| 22     |      | 1028527-NLA | NLA - Washer, Lock (3/16 x 5/16 x 1/32")                            | 1            | 2        |
| 23     |      | 1113389     | Housing, Ratchet                                                    | 1            | 1        |
| 24     |      | 1113383     | Bearing, Glide                                                      | 1            | 1        |

NOTE: A - Includes items 2-14, 16-18 and 20-26.

B - Includes items 20-24.

C - Support used for 16"-19" deep seats.

D - Support used for 19"-22" deep seats.