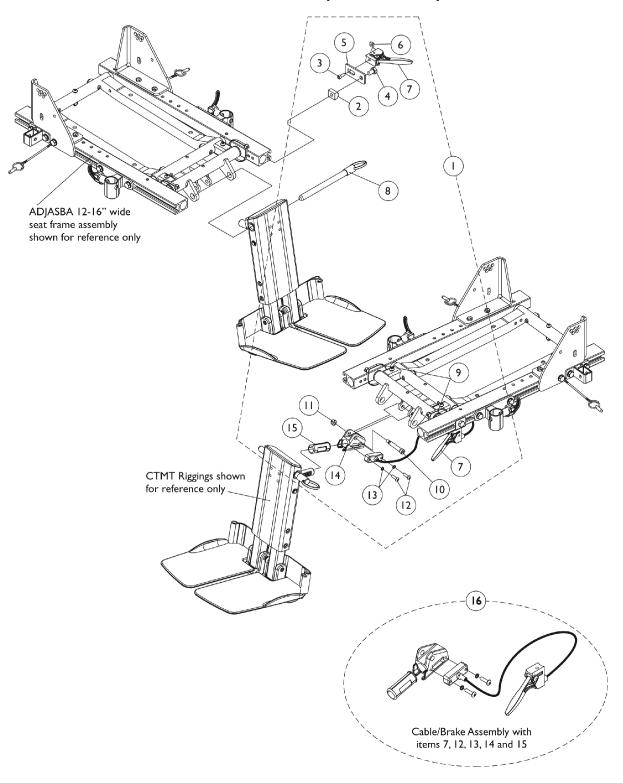

## **Center Mount Rigging Mounting Hardware** (CTMT-F/CTMT-FJ) ADJASBA Seats (12-16" Wide)

## **Center Mount Rigging Mounting Hardware** (CTMT-F/CTMT-FJ) ADJASBA Seats (12-16" Wide)

| Item                           |      |             |                                                           | Quantity Per |          |
|--------------------------------|------|-------------|-----------------------------------------------------------|--------------|----------|
| Number                         | Note | Part Number | Description                                               | Package      | Assembly |
| 1                              | Α    | 1135960     | Kit, Center Mount Rigging Mounting Hardware               | 1            | 1        |
| 2                              |      |             | T-Nut (5/16-18)                                           | 1            | 1        |
| 3                              |      |             | NLA - Screw, Socket Head (#10-32 x 1/2")                  | 1            | 1        |
| 4                              |      |             | NLA - Screw, Hex Head w/ Patch (5/16-18 x 1/2")           | 1            | 1        |
| 5                              |      |             | Bracket, Release Handle Mounting, Black                   | 1            | 1 1      |
| 6                              |      |             | Nut, Square (#10-32)                                      | 1            | 1 1      |
| 7                              |      |             | Cable/Brake Assembly                                      | 1            | 1        |
| 8                              |      |             | NLA - Pin, Quick Release (5" Long)                        | 1            | 1 1      |
| 9                              |      |             | Tie Wrap (11-1/2" L)                                      | 1            | 2        |
| 10                             |      |             | Screw, Shoulder Hex Socket Head (5/16" x 1-5/8", 1/4-20)  | 1            | 1        |
| 11                             |      |             | Locknut (1/4-20)                                          | 1            | 1        |
| 12                             |      |             | Screw, Phillips Pan Head (#10-32 x 11/16")                | 1            | 2        |
| 13                             |      |             | NLA - Washer, Lock (3/16 x 5/16 x 1/32")                  | 1            | 2        |
| 14                             |      |             | Housing, Ratchet                                          | 1            | 1        |
| 15                             |      |             | Bearing, Glide                                            | 1            | 1 1      |
| 16                             | В    | 1121079     | Cable/Brake Assembly w/ Ratchet Housing and Glide Bearing | 1            | 1        |
| NOTE: A - Includes items 2-15. |      |             |                                                           |              |          |

B - Includes items 7 and 12-15.