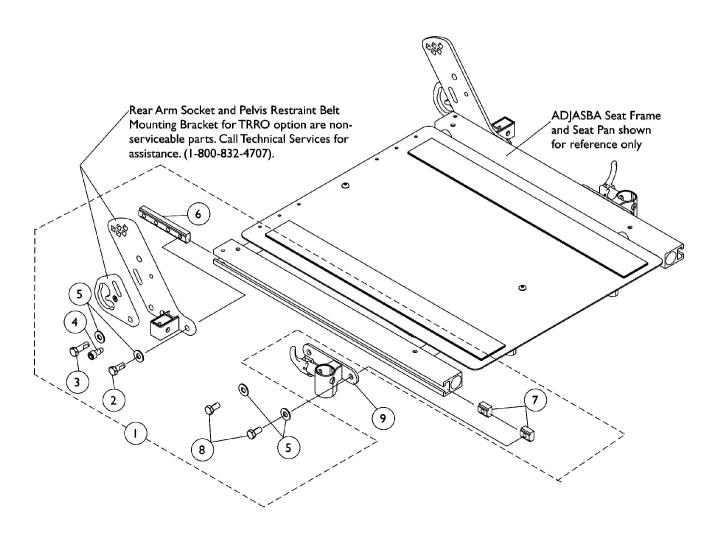

## Front/Rear Arm Socket Assembly and Hardware ADJASBA Seats with TRRO Option (16-22" Wide)

## Front/Rear Arm Socket Assembly and Hardware ADJASBA Seats with TRRO Option (16-22" Wide)

| Item   |      |             |                                                                             | Quantity Per |          |
|--------|------|-------------|-----------------------------------------------------------------------------|--------------|----------|
| Number | Note | Part Number | Description                                                                 | Package      | Assembly |
| 1      |      | 1136025-NLA | NLA - Kit, Front/Rear Arm Socket Assembly Mounting Hardware For TRRO Option | 1            | 1        |
| 2      |      |             | Screw, Hex Head w/ Patch (5/16-18 x 3/4")                                   | 1            | 1        |
| 3      |      |             | NLA - Screw, Hex Head w/ Patch (5/16-18 x 1")                               | 1            | 1        |
| 4      |      |             | Screw, Socket Head (5/16-18 x 3/4")                                         | 1            | 1        |
| 5      |      |             | Washer, Steel (5/16 x 3/4 x 1/16")                                          | 1            | 4        |
| 6      |      |             | T-Nut (5/16-18)                                                             | 1            | 1        |
| 7      |      |             | T-Nut (5/16-18)                                                             | 1            | 2        |
| 8      |      |             | Screw, Hex Head w/ Patch (5/16-18 x 5/8")                                   | 1            | 2        |
| 9      |      | 1122619     | Socket, Arm, Front - Right                                                  | 1            | 1        |
| 9      |      | 1122620     | Socket, Arm, Front - Left                                                   | 1            | 1        |