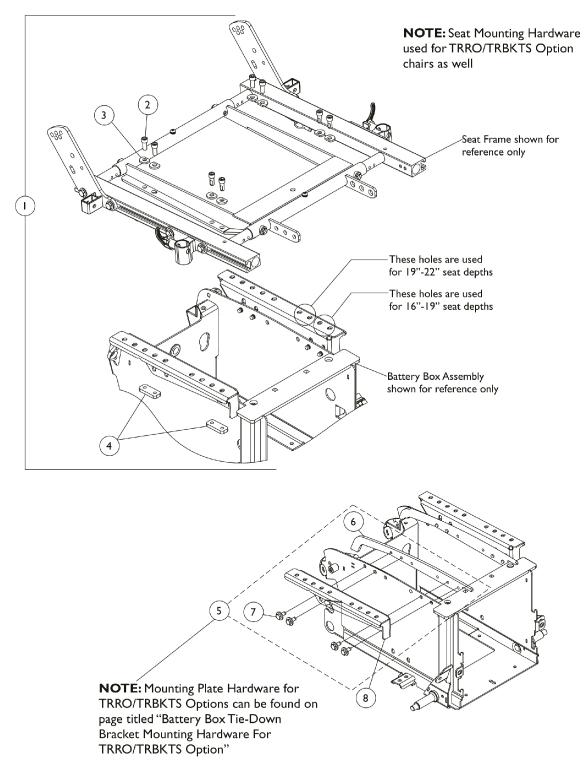

## ADJASBA Seat Frame Mounting Hardware (16-24" Wide)

| ltem                                                                                                                                                                                                                                                                                                                                        |      |             |                                                | Quantity Per |          |
|---------------------------------------------------------------------------------------------------------------------------------------------------------------------------------------------------------------------------------------------------------------------------------------------------------------------------------------------|------|-------------|------------------------------------------------|--------------|----------|
| Number                                                                                                                                                                                                                                                                                                                                      | Note | Part Number | Description                                    | Package      | Assembly |
| 1                                                                                                                                                                                                                                                                                                                                           | Α    | 1144686     | Kit, Seat Frame Mounting Hardware              | 1            | 1        |
| 2                                                                                                                                                                                                                                                                                                                                           |      |             | NLA - Screw, Socket Head (5/16-18 x 3/4")      | 1            | 8        |
| 3                                                                                                                                                                                                                                                                                                                                           |      |             | NLA - Washer, Ground (11/32 x 13/16 x 1/8")    | 1            | 8        |
| 4                                                                                                                                                                                                                                                                                                                                           |      |             | Plate, Nut (5/16-18)                           | 1            | 4        |
| 5                                                                                                                                                                                                                                                                                                                                           | В    | 1147130     | Kit, Interface Mounting Plate Hardware         | 1            | 1        |
| 6                                                                                                                                                                                                                                                                                                                                           |      |             | Plate, Nut                                     | 1            | 2        |
| 7                                                                                                                                                                                                                                                                                                                                           |      |             | Screw, Hex Head SEMS w/ Patch (5/16-18 x 3/4") | 1            | 8        |
| 8                                                                                                                                                                                                                                                                                                                                           | C,D  | 1142298     | Plate, Low Seat-To-Floor Mounting - Right      | 1            | 1        |
| 8                                                                                                                                                                                                                                                                                                                                           | C,D  | 1142299     | Plate, Low Seat-To-Floor Mounting - Left       | 1            | 1        |
| 8                                                                                                                                                                                                                                                                                                                                           |      | 1142300     | Plate, Medium Seat-To-Floor Mounting - Right   | 1            | 1        |
| 8                                                                                                                                                                                                                                                                                                                                           |      | 1142301     | Plate, Medium Seat-To-Floor Mounting - Left    | 1            | 1        |
| 8                                                                                                                                                                                                                                                                                                                                           |      | 1142302     | Plate, High Seat-To-Floor Mounting - Right     | 1            | 1        |
| 8                                                                                                                                                                                                                                                                                                                                           |      | 1142303     | Plate, High Seat-To-Floor Mounting - Left      | 1            | 1        |
| NOTE: A - Includes items 2-4 and used for TRRO/TRBKTS option also.<br>B - Includes items 6 and 7.<br>C - LOW Seat-To-Floor is used when TRRO/TRBKTS option is ordered.<br>D - When TRRO/TRBKTS option is used, refer to page titled "Battery Box Tie-Down Bracket Mounting Hardware For<br>TRRO/TRBKTS Option" for Mounting Plate Hardware. |      |             |                                                |              |          |