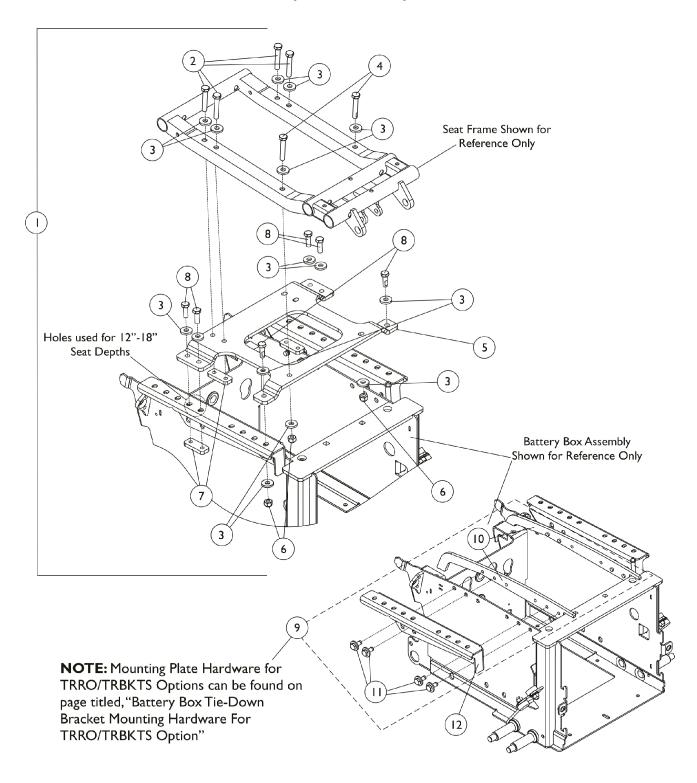

## ADJASBA Seat Frame Mounting Hardware (12-16" Wide)

## ADJASBA Seat Frame Mounting Hardware (12-16" Wide)

| Item   |      |             |                                                   | Quantity Per |          |
|--------|------|-------------|---------------------------------------------------|--------------|----------|
| Number | Note | Part Number | Description                                       | Package      | Assembly |
| 1      | Α    | 1144687-NLA | NLA - Kit, Seat Frame Mtg. Hdwr. 12"-16" Wide     | 1            | 1        |
| 2      |      |             | NLA - Screw, Hex Head w/ Patch (5/16-18 x 1-3/4") | 1            | 4        |
| 3      |      |             | Washer, Flat (21/64 x 53/64 x 7/64")              | 1            | 16       |
| 4      |      |             | NLA - Screw, Hex Head (5/16-18 x 2")              | 1            | 2        |
| 5      |      |             | Bracket, Seat Frame Mounting, Black (12 - 16" W)  | 1            | 1        |
| 6      |      |             | Locknut (5/16-18)                                 | 1            | 4        |
| 7      |      |             | Plate, Nut (5/16-18)                              | 1            | 4        |
| 8      |      |             | NLA - Screw, Hex Head w/ Patch (5/16-18 x 1")     | 1            | 6        |
| 9      | В    | 1147130     | Kit, Interface Mounting Plate Hardware            | 1            | 1        |
| 10     |      |             | Plate, Nut                                        | 1            | 2        |
| 11     |      |             | Screw, Hex Head SEMS w/ Patch (5/16-18 x 3/4")    | 1            | 8        |
| 12     | С    | 1142298     | Plate, Low Seat-To-Floor Mounting - Right         | 1            | 1 1      |
| 12     | С    | 1142299     | Plate, Low Seat-To-Floor Mounting - Left          | 1            | 1 1      |
| 12     |      | 1142300     | Plate, Medium Seat-To-Floor Mounting - Right      | 1            | 1 1      |
| 12     |      | 1142301     | Plate, Medium Seat-To-Floor Mounting - Left       | 1            | 1 1      |
| 12     |      | 1142302     | Plate, High Seat-To-Floor Mounting - Right        | 1            | 1        |
| 12     |      | 1142303     | Plate, High Seat-To-Floor Mounting - Left         | 1            | 1        |

NOTE: A - Includes items 2-8 and used for TRRO/TRBKTS option also.

B - Includes items 10 and 11.
C - When TRRO/TRBKTS option is ordered, the LOW Seat-To-Floor Mounting Plates are used. This will allow a CTMT Rigging to be attached.